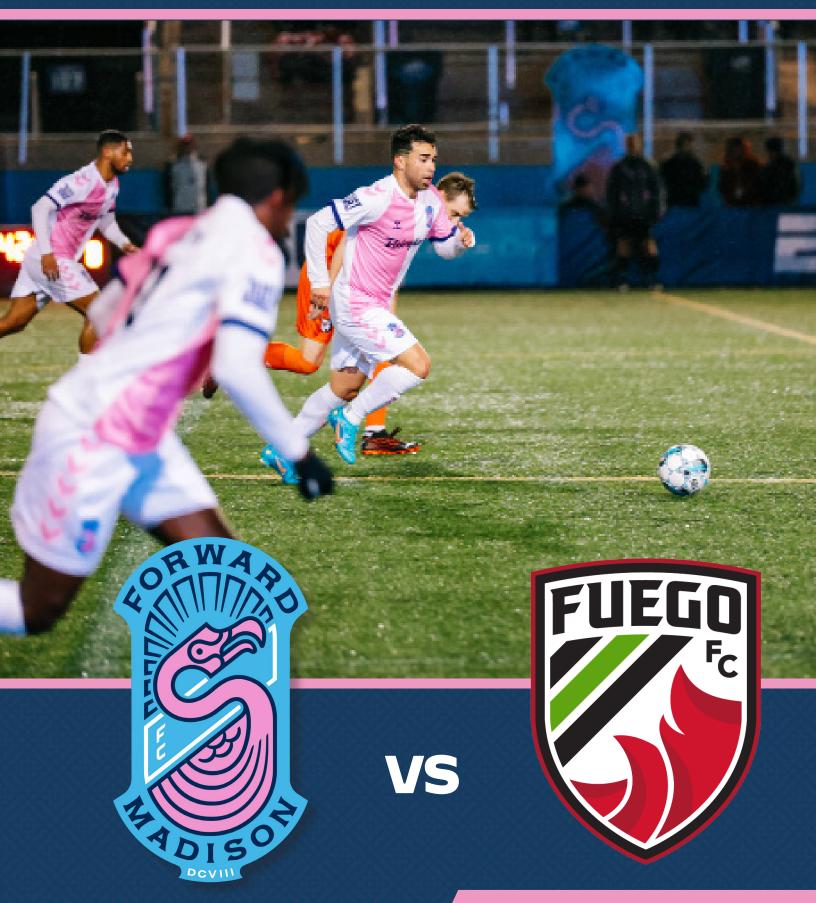

#### ESPN+

Location: Breese Stevens Field

Follow <u>@ForwardMSNFC</u> on Twitter and Instagram for live updates

Forward Madison will welcome Central Valley Fuego FC to Breese Stevens Field this Saturday, April 30th! The fourth match of the USL League One season will kick off at 5:00 pm CT. The Flamingos matchup with Fuego will be the first ever matchup between the clubs!

In Forward Madison's last match, the Flamingos notched a 1-1 draw against FC Tucson. Christian Enriquez scored the lone goal for Forward Madison as the team managed to draw in their second road match of the USL League One season. In Forward Madison's Battle for Madison friendly against UW Madison, Abdou Mbacke Thiam scored the equalizing goal to notch a 1-1 draw against the Badgers.

Central Valley Fuego FC is entering Saturday's match after a rough 3-0 loss to Union Omaha. As for the road ahead, the Flamingos will take on Richmond Kickers on the road on Saturday, May 7th. Fuego will battle with Greenville Triumph at home on May 7th.