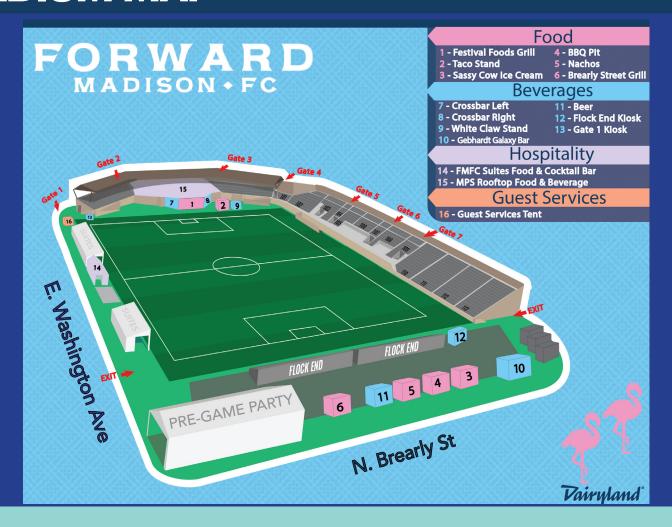

th Forward Madison FC.

Our goal is providing you affordable car and motorcycle insurance.

dairylandinsurance.com

Dairyland" brand property and casualty coverages are underwritten by a member of the Sentry Insurance Group, Stevens Point, WI. For a complete listing of companies, visit DairylandInsurance.com. In Texas, Dairyland" property and casualty coverages are underwritten by Dairyland County Mutual Insurance Company of Texas, Austin, TX. In California, Dairyland" property and casualty coverages are underwritten by Viking Insurance Company of Wisconsin, Stevens Point, WI. Policies, coverages, benefits, and discounts are not available in all states. Savings based upon all available discounts. See your policy for complete coverage details.

54-462 2123057 4/18/22

#### **STADIUM MAP**



# SCIENCE SEE HEARTOF EVERYTHING WE DO

**NOW HIRING!** 

MilliporeSigmaMadison.com







## PROUD RETAIL PARTNER

## 13 Locations

Fitchburg - 6291 McKee Rd Fort Atkinson - 1530 Madison Ave

Madison East Towne - 2127 East Springs Dr

Madison Northside - 2901 N Sherman Ave

Madison Verona Road - 4530 Verona Rd

Middleton - 6280 Century Ave

Monona - 2501 Royal Ave

Platteville - 2001 Progressive Pkwy

Portage - 2902 American Legion Dr

Richland Center - 2496 Hwy 14 East

Stoughton - 1780 US-51

Sun Prairie - 2111 McCoy Rd

Verona - 118 South Main Street



100% LOCAL. 100% NONPROFIT.

goodwillscwi.org
f ◎ 🏏 in P



## PRINCETON CLUB #FORABETTERT OMORROW













\*MUST BE 18 YEARS OF AGE OR OLDER. SEE CLUB FOR HOURS TO REDEEM AND FULL DETAILS. OFFER EXPIRES 12/31/2022

#### www.prin