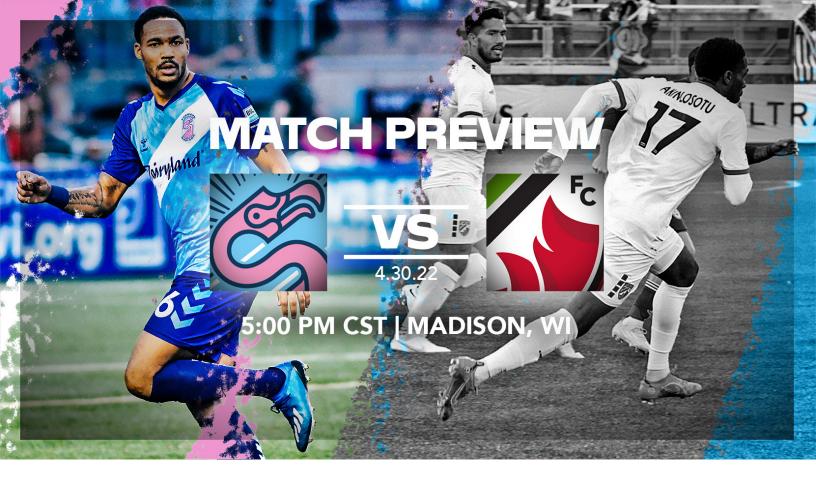

#### ESPN+

Location: Breese Stevens Field

Follow <u>@ForwardMSNFC</u> on Twitter and Instagram for live updates

Forward Madison will welcome Central Valley Fuego FC to Breese Stevens Field this Saturday, April 30th! The fourth match of the USL League One season will kick off at 5:00 pm CT. The Flamingos matchup with Fuego will be the first ever matchup between the clubs!

In Forward Madison's last match, the Flamingos notched a 1-1 draw against FC Tucson. Christian Enriquez scored the lone goal for Forward Madison as the team managed to draw in their second road match of the USL League One season. In Forward Madison's Battle for Madison friendly against UW Madison, Abdou Mbacke Thiam scored the equalizing goal to notch a 1-1 draw against the Badgers.

Central Valley Fuego FC is entering Saturday's match after a rough 3-0 loss to Union Omaha. As for the road ahead, the Flamingos will take on Richmond Kickers on the road on Saturday, May 7th. Fuego will battle with Greenville Triumph at home on May 7th.