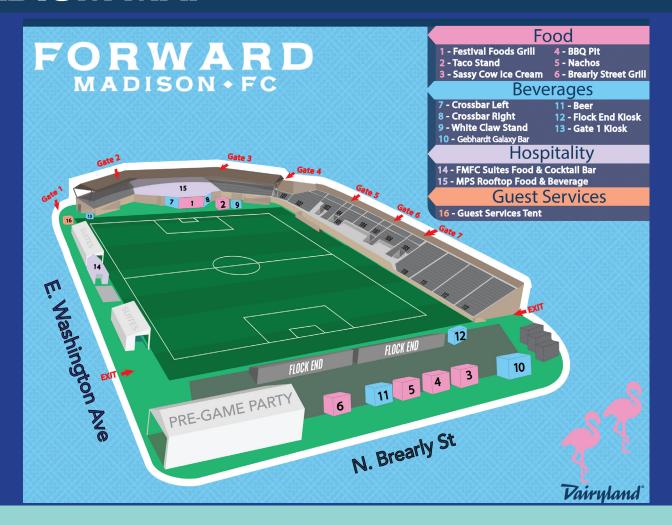

th Forward Madison FC.

Our goal is providing you affordable car and motorcycle insurance.

dairylandinsurance.com

Dairyland" brand property and casualty coverages are underwritten by a member of the Sentry Insurance Group, Stevens Point, WI. For a complete listing of companies, visit DairylandInsurance.com. In Texas, Dairyland" property and casualty coverages are underwritten by Dairyland County Mutual Insurance Company of Texas, Austin, TX. In California, Dairyland" property and casualty coverages are underwritten by Viking Insurance Company of Wisconsin, Stevens Point, WI. Policies, coverages, benefits, and discounts are not available in all states. Savings based upon all available discounts. See your policy for complete coverage details.

54-462 2123057 4/18/22

#### **STADIUM MAP**



# SCIENCE SEE HEARTOF EVERYTHING WE DO

**NOW HIRING!** 

MilliporeSigmaMadison.com







### PROUD RETAIL PARTNER

### 13 Locations

Fitchburg - 6291 McKee Rd Fort Atkinson - 1530 Madison Ave

Madison East Towne - 2127 East Springs Dr

Madison Northside - 2901 N Sherman Ave

Madison Verona Road - 4530 Verona Rd

Middleton - 6280 Century Ave

Monona - 2501 Royal Ave

Platteville - 2001 Progressive Pkwy

Portage - 2902 American Legion Dr

Richland Center - 2496 Hwy 14 East

Stoughton - 1780 US-51

Sun Prairie - 2111 McCoy Rd

Verona - 118 South Main Street



100% LOCAL. 100% NONPROFIT.

goodwillscwi.org
f ◎ 🏏 in P



## PRINCETON CLUB #FORABETTERT OMORROW













\*MUST BE 18 YEARS OF AGE OR OLDER. SEE CLUB FOR HOURS TO REDEEM AND FULL DETAILS. OFFER EXPIRES 12/31/2022

#### www.pr