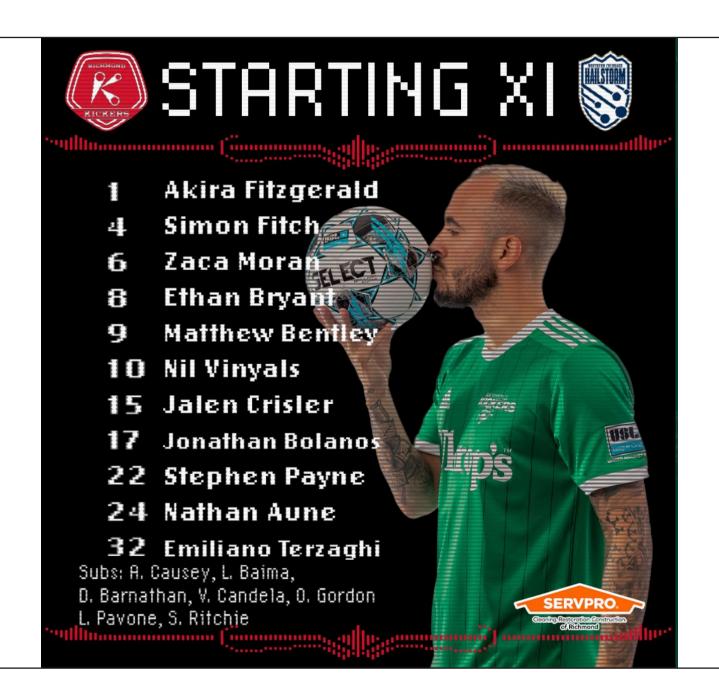

Richmond Kickers (5-3-3)

**Head Coach: Darren Sawatzky** 

**Key Players to Watch:** 

#### **FMFC Attack vs Richmond Attack:**

This contest has the chance to be a high-powered offensive showdown. It's no secret that Richmond has all the keys offensively to outscore their opponents by multiple goals every match. That said, Richmond has not shown this consistently yet, giving the Flamingos a big opportunity to gain three points at home this Thursday. Be on the lookout for a fast start from FMFC, looking to build an early lead and expand on it as the game progresses. The FMFC backline will have their hands full with the likes of Emiliano Terzaghi and Nil Vinyals looking to provide shots for Richmond.