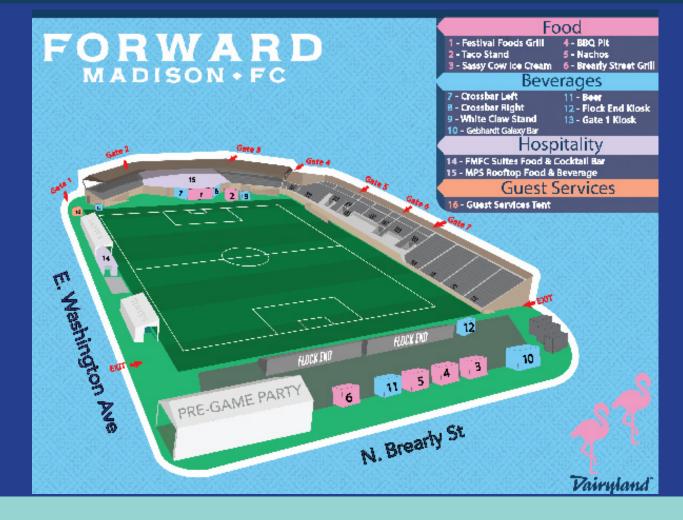

d to team up with Forward Madison FC.

Our goal is providing you affordable car and motorcycle insurance.

Vairyland

#### dairylandinsurance.com

Beinyland' brand property and casualty coverages are underwritten by a member of the Sentry Insurance Droup. Stevens Point, WL For a complete listing of companies, with Beinyland haumanos.com. In Texas, Deinyland' property and casualty coverages are underwritten by Beinyland Dourty Mutual Insurance Company of Texas, Austin, TX. In Celifornia, Deinyland' property and casualty coverages are underwritten by Weing Insurance Company of Waconain, Stevens Point, WL Policies, coverages, benefict, and discounts are not available in all states. Savings based upon all available discounts. See your policy for complete coverage details.

## **STADIUM MAP**



# SCIENCE THE HEART OF HEART OF



1100Re



# PROUD RETAIL PARTNER

# **13** Locations

Fitchburg - 6291 McKee Rd Fort Atkinson - 1530 Madison Ave Madison East Towne - 2127 East Springs Dr Madison Northside - 2901 N Sherman Ave Madison Verona Road - 4530 Verona Rd Middleton - 6280 Century Ave Monona - 2501 Royal Ave Platteville - 2001 Progressive Pkwy Portage - 2902 American Legion Dr Richland Center - 2496 Hwy 14 East Stoughton - 1780 US-51 Sun Prairie - 2111 McCoy Rd Verona - 118 South Main Street



goodwillscwi.org

f 🖸 🎔 in 🦻

## 100% LOCAL. 100% NONPROFIT.

Avery P. Princeton Club Member

# FOR BECOMING A STRONGERATHLEFE PRINCETON CLUB #ForABetterTomorrow FREE TWO WEEK MEMBERSHIP

#### www.princetonclub.net



Madison East 1726 Eagan Rd (608) 241-2639 Madison West 8080 Watts Rd (6