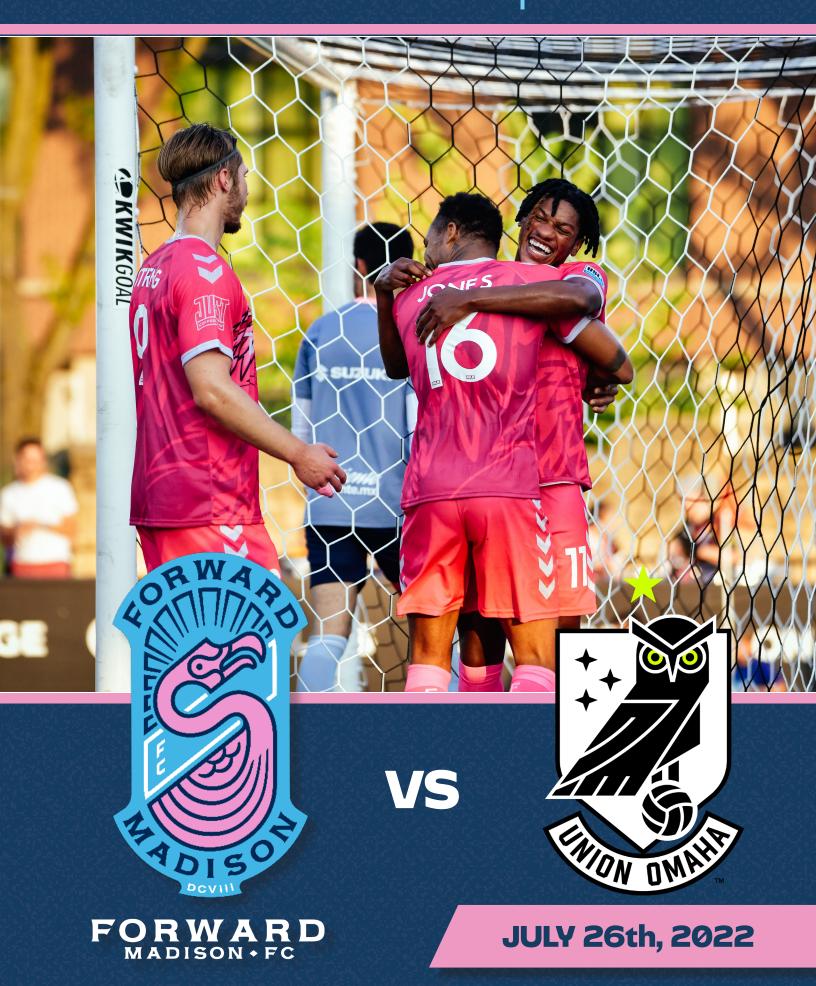

Tuesday, July 26th, 2022; 7:00 p.m. CT Location: Breese Stevens Field, Madison, WI Follow @ForwardMSNFC on Twitter for live match updates

Forward Madison will be facing off with Union Omaha on Tuesday, July 20th at Breese Stevens Field. The match kicks off at 7:00 pm CT and the theme is Out of the Park Night, so be ready for a baseball-themed activation at halftime! Stick around after the match to watch the Unified Series Cup matchup between Forward Madison's Unified Team and Union Omaha's Unified Team.

Last time the 'Mingos took on Union Omaha, the match resulted in a 2-2 draw. Forward Madison enters this upcoming match against Omaha following a crucial 2-0 league win over South Georgia Tormenta. Although their last league match came against Tormenta, the Flamingos most recently took on Pumas Tabasco on Wednesday and the match resulted in a 2-2 draw. Jeremiah Streng played impressively, scoring a goal and notching an assist in 62 minutes of play. Looking ahead, FMFC will battle against Northern Colorado Hailstorm FC on Saturday, July 30th.

Union Omaha heads to Madison following an important match against the USL League One's top-seeded Greenville Triumph. Next up for Omaha, they'll duel against Chattanooga on July 30th.

Coaches and USL League One 2022 Records: