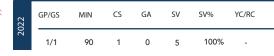

| 21    | CAF | <u> RL S</u> | CH | NEI | DER |       |
|-------|-----|--------------|----|-----|-----|-------|
| GP/GS | MIN | CS           | GA | SV  | SV% | YC/RC |
|       |     |              |    |     |     |       |