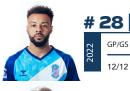

#### # 19 | JUSTIN SUKOW GP/GS MIN SH PASS% YC/RC

|      |     | - |   |   |       |     |
|------|-----|---|---|---|-------|-----|
| 12/2 | 293 | 0 | 0 | 3 | 84.3% | 1/0 |
|      |     |   |   |   |       |     |