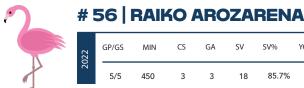

Raiko Arozarena: Arozarena has been one of the recent bright spots for the Pink and Blue. Since joining Forward Madison, the Cuban goalie has allowed three goals, even though his expected conceded goals sit at 4.92. Expect the 25-year-old to bounce back from the match against North Carolina FC with a strong performance versus Chattanooga.

#### GK | 25 | 5'11" | 179 LB | PINAR DEL RIO, CUBA

- Arrives at Forward Madison on a loan from the Tampa Bay Rowdies.
- Made appearances for Cuba's U-20 National Team.