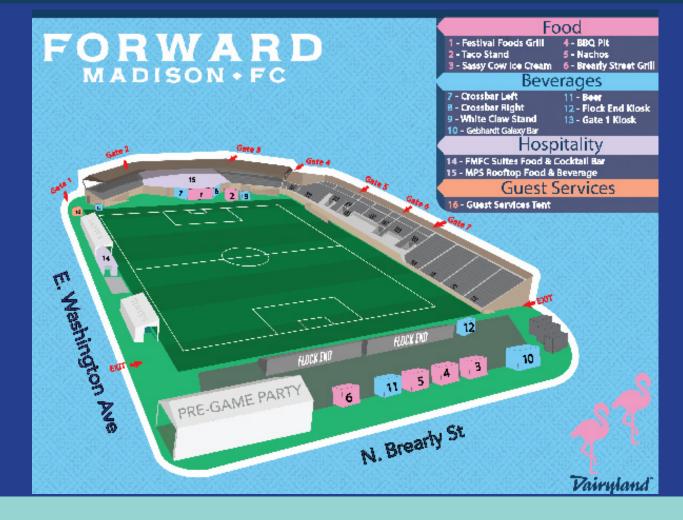

d to team up with Forward Madison FC.

Our goal is providing you affordable car and motorcycle insurance.

Vairyland

#### dairylandinsurance.com

Beinyland' brand property and casualty coverages are underwritten by a member of the Sentry Insurance Droup. Stevens Point, WL For a complete listing of companies, with Beinyland haumanos.com. In Texas, Deinyland' property and casualty coverages are underwritten by Beinyland Dourty Mutual Insurance Company of Texas, Austin, TX. In Celifornia, Deinyland' property and casualty coverages are underwritten by Weing Insurance Company of Waconain, Stevens Point, WL Policies, coverages, benefict, and discounts are not available in all states. Savings based upon all available discounts. See your policy for complete coverage details.

## **STADIUM MAP**



# SCIENCE THE HEART OF HEART OF



1100Re



# PROUD RETAIL PARTNER

# **13** Locations

Fitchburg - 6291 McKee Rd Fort Atkinson - 1530 Madison Ave Madison East Towne - 2127 East Springs Dr Madison Northside - 2901 N Sherman Ave Madison Verona Road - 4530 Verona Rd Middleton - 6280 Century Ave Monona - 2501 Royal Ave Platteville - 2001 Progressive Pkwy Portage - 2902 American Legion Dr Richland Center - 2496 Hwy 14 East Stoughton - 1780 US-51 Sun Prairie - 2111 McCoy Rd Verona - 118 South Main Street



goodwillscwi.org

f 🖸 🎔 in P

## 100% LOCAL. 100% NONPROFIT.

Avery P. Princeton Club Member

# FOR BECOMING A STRONGERATHLEFE PRINCETON CLUB #ForABetterTomorrow FREE TWO WEEK MEMBERSHIP

#### www.princetonclub.net



Madison East 1726 Eagan Rd (608) 241-2639 Madison West 8080 Watts Rd (6