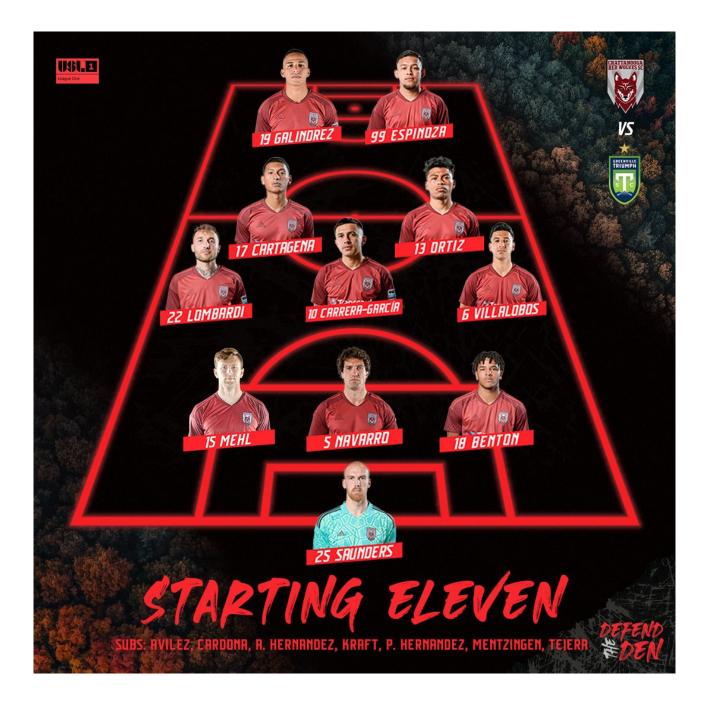

#### **Key Match Up:**

Forward Madison Backline vs. Chattanooga Strikers

The key match up for this contest is the Forward Madison backline of Mitch Osmond, Eric Leonard, and Cyrus Rad versus the Red Wolves strikers of Rey Ortiz, Juan Galindrez, Alexander Tejera, and Rafael Mentzingen. This will be the second time these squads matched up this season, after the first match was very close.

Chattanooga's offense has been one of the best in the league this season, as they've scored the second most goals in the league (34). The Red Wolves also possess one of the highest goal conversion rates in the league (20%). The Chattanooga attack has primarily been led by Juan Galindrez, who's tied for the fourth most goals in the league (8). Galindrez has received a lot of help from fellow striker Mentzingen, who is tied for the league lead with 41 shots on goal. The Red Wolves are also coming off one of their best offensive performances of the season, defeating the top-seeded Greenville Triumph 5-1.