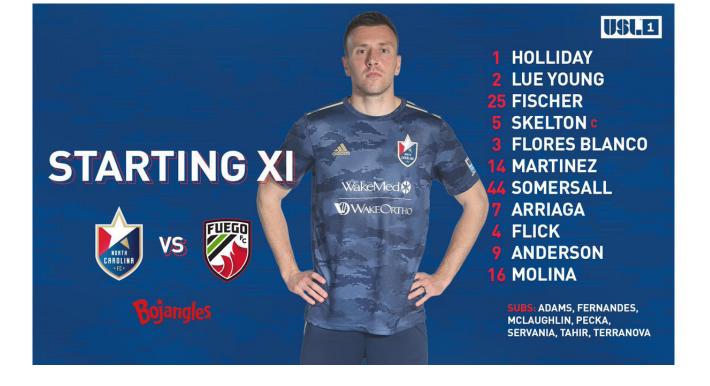

#### Key Match Up: Forward Madison Strikers vs. North Carolina Backline

The key match up for this contest is the Forward Madison strikers of Jeremiah Streng, Abdou Mbacke-Thiam, Rojay Smith, and Nazeem Bartman versus the North Carolina backline of Christian Lue Young, Britton Fischer, Gustavo Fernandes, and Nelson Blanco. The last matchup between these squads resulted in a close match that North Carolina won in the final moments.

## **VISITORS ROSTER**