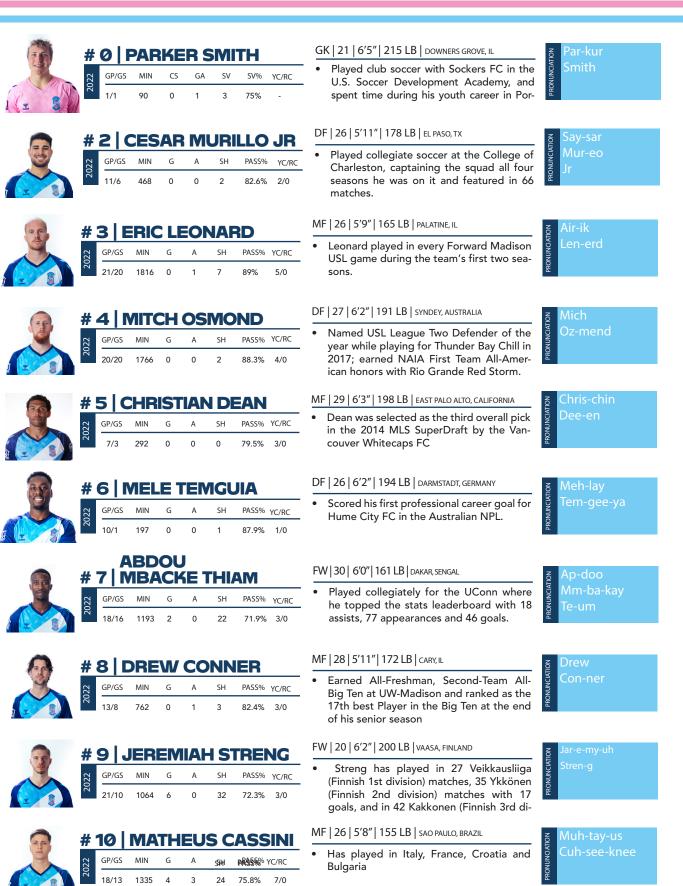

#### **Key Players to Watch: Forward Madison**

Jeremiah Streng: Streng is coming off his best game of the season, as he scored two crucial goals to help Forward Madison take the lead and leave Northern Colorado with three points. Thanks to his stellar performance against the Hailstorm, the Finnish forward has solidified himself as one of the best strikers on the club, as he leads the team in shots (32), shots on target (15), goals (6), and free kick goals (1). Expect Streng to continue to make his presence felt throughout the match on the offensive side of the pitch.

Matheus Cassini: After missing the last three games, the Brazilian midfielder made an immediate impact upon his return. Against Northern Colorado, Cassini recorded an assist and played plenty of beautiful crosses to help get the Forward Madison attack going. The 26-year-old has created 22 chances this season and figures to play a key role creating offense going forward. Expect Cassini to continue to be relied upon to create chances against North Carolina FC.

Mitch Osmond: Osmond has been dominant all year and he's been one of the best on the Flamingos' backline. The Australian native leads the club in tackles won (26), while he ranks second on the club in clearances (49), blocks (13), and interceptions (29). Expect Osmond to continue to be a force on the backline.