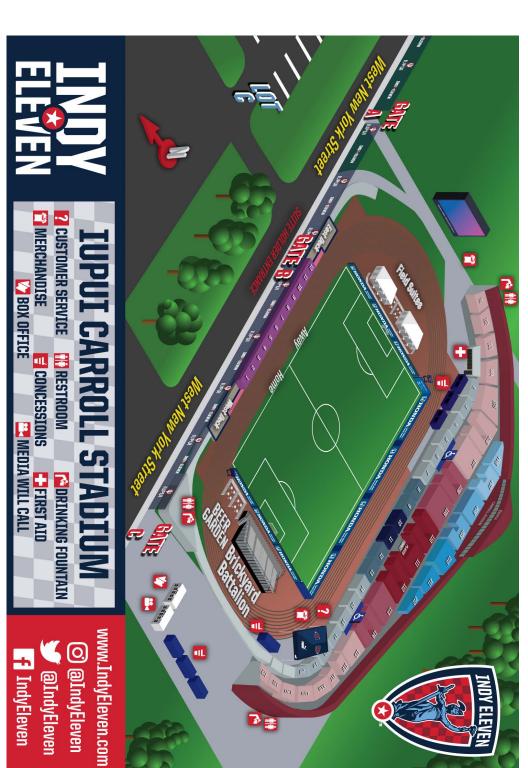

# GAMEDAY HOSPITALITY AT IUPUI CARROLL STADIUM

UPGRADE YOUR INDY ELEVEN EXPERIENCE AT INDYELEVEN.COM/HOSPITALITY OR CALL 317-685-1100.

#### **PREMIUM SUITES**

- Offer a climate-controlled indoor viewing option along with outdoor seats directly behind the team benches.
- One (1) VIP parking pass per four (4) individuals with a private entrance (Gate B)
- Food and beverage catering options available (at additional cost)

Price: \$110 per person

#### **EAST DECK**

- Group option on raised platform includes access to Heineken drink specials
- One (1) parking pass per four (4) individuals
- Food and beverage catering options available (at additional cost)

Price: \$25 per person

#### **FIELD SUITES**

- Private covered suite and courtyard area offer your group plenty of space and protection from the elements, located just feet from the action behind the East Goal!
- One (1) parking pass per four (4) individuals
- Food and beverage catering options available (at additional cost)
- Price: \$40 per person

#### **BEER GARDEN (NEW!)**

- Located in the Northwest corner of field level between the BYB Stand & corner flag
- Private standing room area just feet away from the action!

Full-service bar for your group

Price: \$30 per person