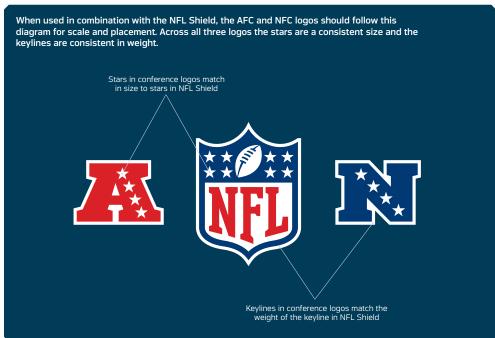

ry |
|--------------------------|--------------------------|------------------------|----------------|------------------------|------------|---------------------|---------------------|-----------------------|-----------------------|--------------------|
| White                    | PMS White                | 0/0/0/0                | 255/255/255    | 0/0/0/0                | #FFFFFF    | PMS 11-0601 TC      | 0001                | 1005                  | 2297                  | N/A                |
| Red                      | PMS 186                  | 10/100/100/0           | 213/10/10      | 0/0/0/100              | #CE1126    | PMS 18-1763 TC      | 0027                | 1147                  | 2418                  | N/A                |

# LOGO SLICK AFC

## **SCALING GUIDELINES**