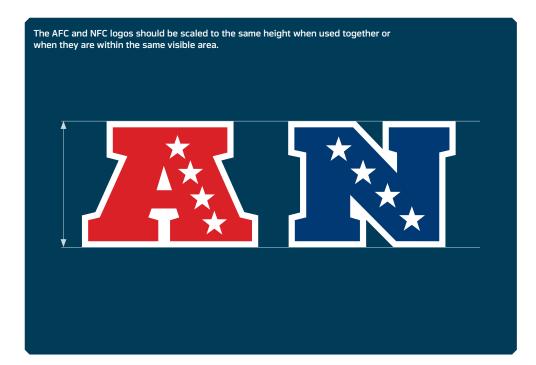

dery |
|--------------------------|--------------------------|------------------------|----------------|------------------------|------------|---------------------|---------------------|-----------------------|-----------------------|--------------------|
| White                    | PMS White                | 0/0/0/0                | 255/255/255    | 0/0/0/0                | #FFFFFF    | PMS 11-0601 TC      | 0001                | 1005                  | 2297                  | N/A                |
| Red                      | PMS 186                  | 10/100/100/0           | 213/10/10      | 0/0/0/100              | #CE1126    | PMS 18-1763 TC      | 0027                | 1147                  | 2418                  | N/A                |

# LOGO SLICK AFC

## **SCALING GUIDELINES**