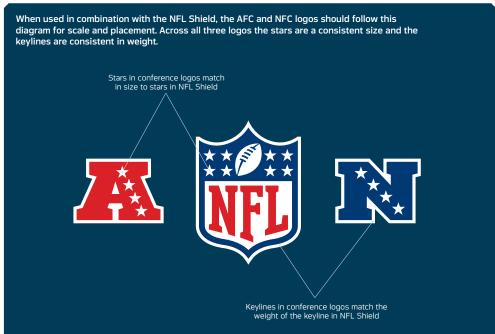

PMS White                | 0/0/0/0                | 255/255/255    | 0/0/0/0                | #FFFFFF    | PMS 11-0601 TC      | 0001                | 1005                  | 2297                  | N/A                |
| Blue                 | PMS 654                  | 100/67/0/41            | 1/51/105       | 0/0/0/100              | #003B66    | PMS 19-4044 TC      | 656                 | 1742                  | 2439                  | N/A                |

The colors shown on this page are not intended to match the PANTONE' Color Standards. For the PANTONE Color Standards, refer to current editions of the PANTONE Color Publications. PANTONE\* is a registered trademark of Pantone, Inc. @2010 NFL Properties, Inc. All rights reserved.

# LOGO SLICK **NFC**

## **SCALING GUIDELINES**