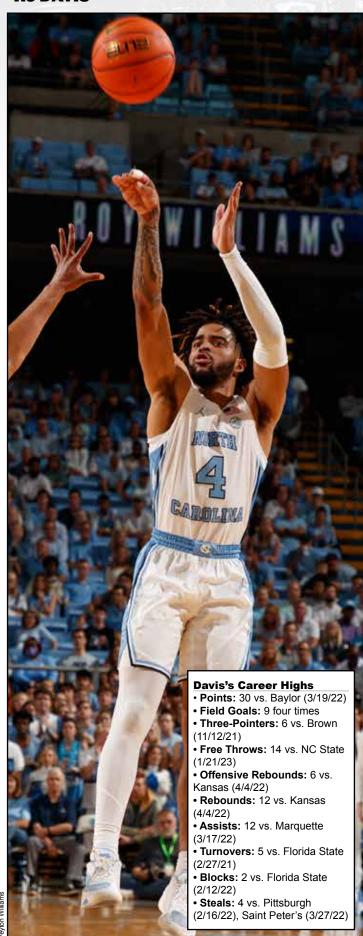

assists and five rebounds vs. Baylor • The 13th Tar Heel to score 30 points in an NCAA game • Hit four threes and scored 17 points in the first half (including UNC's first eight) to help UNC build a 13-point halftime lead • Three-point play with 1:18 left in overtime gave UNC a 91-85 lead • Made careerhigh 9 of 10 free throws • First Tar Heel to play all 45 minutes of an overtime game in at least 50 years • Career-high 12 assists and only one turnover in first round win over Marquette • Most assists by a Tar Heel this season, most since Kendall Marshall had 12 vs. Maryland in the 2012 ACC Tournament and equaled the second-most by a Tar Heel in an NCAA Tournament game.

Career-high eight rebounds and six assists in ACC quarterfinal win over Virginia • Arguably his finest

### **RJ DAVIS**



performance as a Tar Heel in the win at No. 4 Duke, playing all 40 minutes directing an offense that scored 94 points (55 in the second half) • Scored 21 points on 9 of 16 from the floor and had four assists and two steals . Became one of three Tar Heels ever to play 40 or more minutes at Duke, score 20 points and have two or fewer turnovers (with Donald Williams in 1995 and Brady Manek) • Led UNC with 11 points in the first half, including a three at the buzzer which cut Duke's lead to two • Coast-to-coast drive and layup tied the game for the final time at 61 • Scored five straight points to stretch the lead to six with 4:29 to play and set up Manek for a corner three to make it 79-71 • Five threes, five assists and 17 points, including a three that gave UNC an eight-point lead in OT i