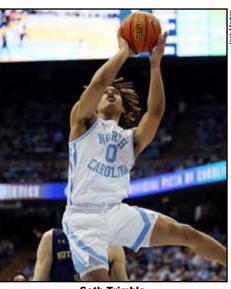

### **MEET THE TAR HEELS**

| Armando Bacot       | 8-13  |
|---------------------|-------|
| Duwe Farris         | 14    |
| Cormac Ryan         | 15-17 |
| Jae'Lyn Withers     | 18-20 |
| Paxson Wojcik       | 21-23 |
| RJ Davis            | 24-27 |
| Rob Landry          | 28    |
| Creighton Lebo      | 29    |
| Harrison Ingram     | 30-32 |
| James Okonkwo       | 33-34 |
| Seth Trimble        | 35-36 |
| Jalen Washington    | 37-38 |
| Elliot Cadeau       | 39    |
| Zayden High         | 40    |
| Player Career Highs | 41    |

### **ASSISTS**

| Return 44.1 percent | (1/5 of 39/ assists) |
|---------------------|----------------------|
| RJ Davis            | 106 assists          |
| Armando Bacot       | 45 assists           |

21 assists

Seth Trimble