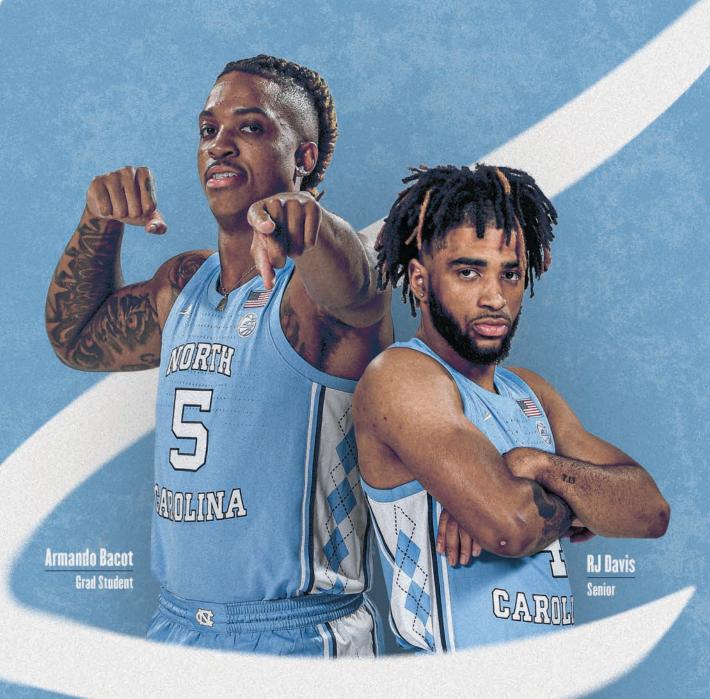

### **MEET THE TAR HEELS**

| Armando Bacot       | 8-13  |
|---------------------|-------|
| Duwe Farris         | 14    |
| Cormac Ryan         | 15-17 |
| Jae'Lyn Withers     | 18-20 |
| Paxson Wojcik       | 21-23 |
| RJ Davis            | 24-27 |
| Rob Landry          | 28    |
| Creighton Lebo      | 29    |
| Harrison Ingram     | 30-32 |
| James Okonkwo       | 33-34 |
| Seth Trimble        | 35-36 |
| Jalen Washington    | 37-38 |
| Elliot Cadeau       | 39    |
| Zayden High         | 40    |
| Player Career Highs | 41    |

covers: Designed by Brandon Gray
Cover Photos of Current Players: by Maggie Hobson
Printing: Quick Color Solutions of McLeansville, N.C. Special thanks to Glenn Benton.

@UNC\_Basketball @UNCMBBStats