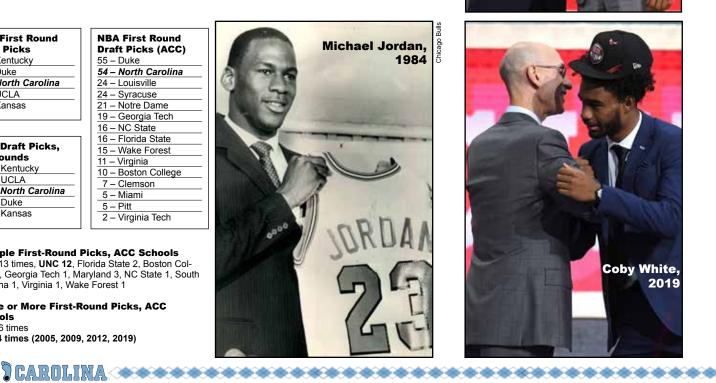

first freshman honoree since Chane Behanan made the Big East All-Rookie team in 2012 • Only Cardinal to start every game • Scored in double figures nine times with a season-high 20 in his third college game against Prairie View • Named ACC Co-Freshman of the Week after averaging 14 points and 11 rebounds and shooting 52.4 percent from the field in wins over Notre Dame and Duke • Scored a dozen points and grabbed a season-high 13 rebounds against the Irish and had 16 points, nine boards at Duke • Had three double-doubles (also 16 and 12 vs. Virginia Tech and 18 and 11 at Miami) • The 16 and 12 against the Hokies made him the