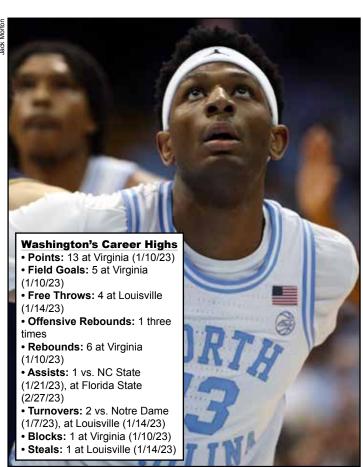

# **RETURNING STAT LEADERS**

| Minutes              | RJ Davis      | 35.0     |
|----------------------|---------------|----------|
| Scoring              | RJ Davis      | 16.1     |
| Field Goals          | Armando Bacot | 185      |
| Field Goal Pct.      | Armando Bacot | .554     |
| 3-Pointers           | RJ Davis      | 63       |
| 3-Pt. FG Pct.        | RJ Davis      | .438     |
| Free Throws          | Armando Bacot | 139      |
| Free Throw Pct.      | RJ Davis      | .881     |
| Rebounds             | Armando Bacot | 10.4 rpg |
| Assists              | RJ Davis      | 106      |
| <b>Blocked Shots</b> | Armando Bacot | 33       |
| Steals               | RJ Davis      | 36       |
|                      |               |          |