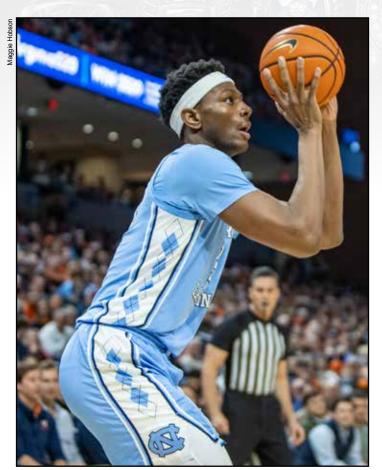

# **RETURNING STAT LEADERS**

| Minutes              | RJ Davis      | 35.0     |
|----------------------|---------------|----------|
| Scoring              | RJ Davis      | 16.1     |
| Field Goals          | Armando Bacot | 185      |
| Field Goal Pct.      | Armando Bacot | .554     |
| 3-Pointers           | RJ Davis      | 63       |
| 3-Pt. FG Pct.        | RJ Davis      | .438     |
| Free Throws          | Armando Bacot | 139      |
| Free Throw Pct.      | RJ Davis      | .881     |
| Rebounds             | Armando Bacot | 10.4 rpg |
| Assists              | RJ Davis      | 106      |
| <b>Blocked Shots</b> | Armando Bacot | 33       |
| Steals               | RJ Davis      | 36       |
|                      |               |          |