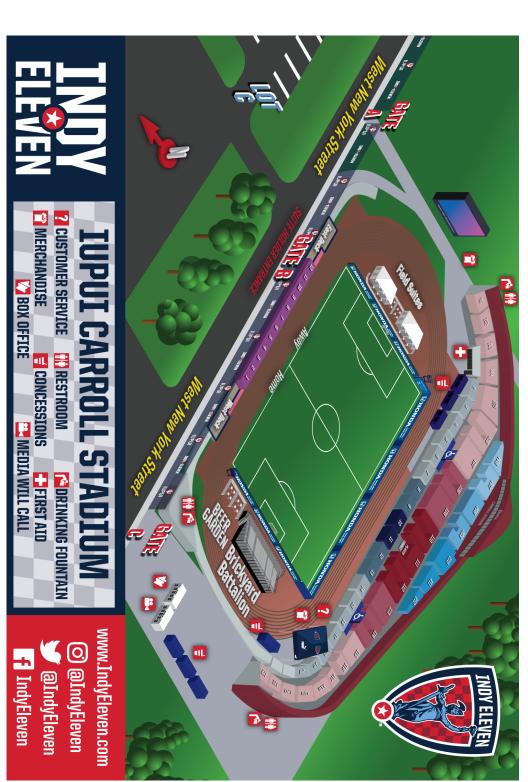

# BALL KIDS

2023 SEASON AT IUPUI CARROLL STADIUM

Do your kids want to be part of the action at Indy Eleven games?

Then register your children ages 13-18 to be a Wilson Kehoe
Winingham Ball Kid for a future match at "The Mike"!

# GAMEDAY HOSPITALITY AT IUPUI CARROLL STADIUM

UPGRADE YOUR INDY ELEVEN EXPERIENCE AT INDYELEVEN.COM/HOSPITALITY OR CALL 317-685-1100.

### **PREMIUM SUITES**

- Offer a climate-controlled indoor viewing option along with outdoor seats directly behind the team benches.
- One (1) VIP parking pass per four (4) individuals with a private entrance (Gate B)
- Food and beverage catering options available (at additional cost)

Price: \$110 per person

### **EAST DECK**

- Group option on raised platform includes access to Heineken drink specials
- One (1) parking pass per four (4) individuals
- Food and beverage catering options available (at additional cost)

Price: \$25 per person

#### **FIELD SUITES**

- Private covered suite and courtyard area offer your group plenty of space and protection from the elements, located just feet from the action behind the East Goal!
- One (1) parking pass per four (4) individuals
- Food and beverage catering options available (at additional cost)
- Price: \$40 per person

### **BEER GARDEN (NEW!)**

- Located in the Northwest corner of field level between the BYB Stand & corner flag
- Private standing room area just feet away from the action!

Full-service bar for your group

Price: \$30 per person