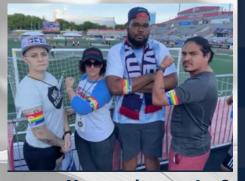

# PLEDGE TO THE ACLU OF INDIANA

Join the BYB in pledging an \$11 donation to the ACLU-Indiana for every goal that the Boys in Blue score today!

New to the section?

Need help with something during a match? Look for the BYB leaders who are wearing rainbow captain armbands.

They are here to help you!