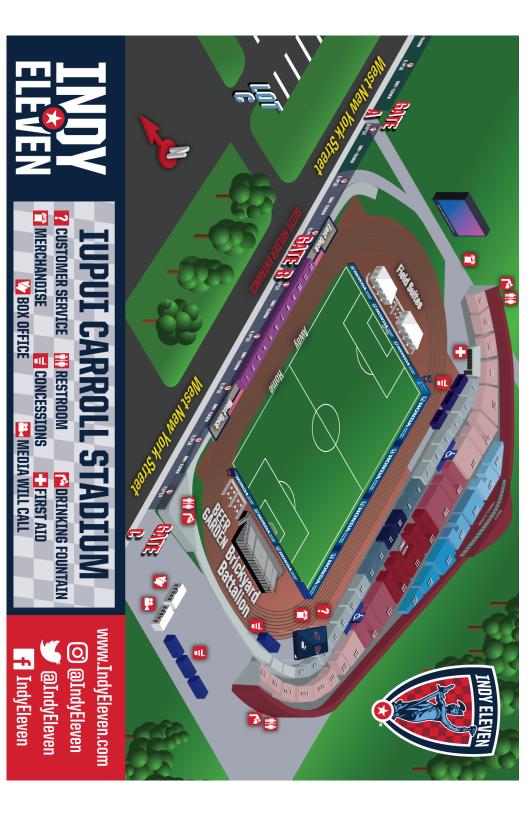

## GAMEDAY HOSPITALITY AT IUPUI CARROLL STADIUM

UPGRADE YOUR INDY ELEVEN EXPERIENCE AT INDYELEVEN.COM/HOSPITALITY OR CALL 317-685-1100.

#### PREMIUM SUITES

- Offer a climate-controlled indoor viewing option along with outdoor seats directly behind the team benches.

- One (1) VIP parking pass per four (4) individuals with a private entrance (Gate B)

- Food and beverage catering options available (at additional cost)

Price: \$110 per person

#### EAST DECK

- Group option on raised platform includes access to Heineken drink specials

- One (1) parking pass per four (4) individuals
- Food and beverage catering options available (at additional cost)

Price: \$25 per person

#### **FIELD SUITES**

 Private covered suite and courtyard area offer your group plenty of space and protection from the elements, located just feet from the action behind the East Goal!

- One (1) parking pass per four (4) individuals
- Food and beverage catering options available (at additional cost)
- Price: \$40 per person

### **BEER GARDEN (NEW!)**

- Located in the Northwest corner of field level between the BYB Stand & corner flag
- Private standing room area just feet away from the action!

Full-service bar for your group

Price: \$30 per person