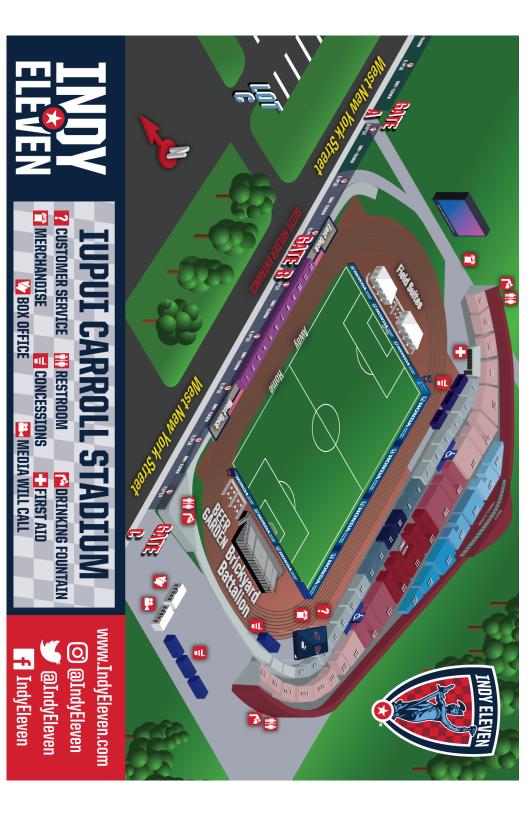

### GAMEDAY HOSPITALITY AT IUPUI CARROLL STADIUM

UPGRADE YOUR INDY ELEVEN EXPERIENCE AT INDYELEVEN.COM/HOSPITALITY OR CALL 317-685-1100.

#### PREMIUM SUITES

- Offer a climate-controlled indoor viewing option along with outdoor seats directly behind the team benches.

- One (1) VIP parking pass per four (4) individuals with a private entrance (Gate B)

- Food and beverage catering options available (at additional cost)

Price: \$110 per person

#### EAST DECK

- Group option on raised platform includes access to Heineken drink specials

- One (1) parking pass per four (4) individuals
- Food and beverage catering options available (at additional cost)

Price: \$25 per person

#### **FIELD SUITES**

 Private covered suite and courtyard area offer your group plenty of space and protection from the elements, located just feet from the action behind the East Goal!

- One (1) parking pass per four (4) individuals
- Food and beverage catering options available (at additional cost)
- Price: \$40 per person

### **BEER GARDEN (NEW!)**

- Located in the Northwest corner of field level between the BYB Stand & corner flag
- Private standing room area just feet away from the action!

Full-service bar for your group

Price: \$30 per person