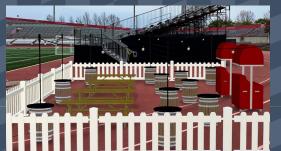

#### **FIELD SUITES**

- Private covered suite and courtyard area offer your group plenty of space and protection from the elements, located just feet from the action behind the East Goal!
- One (1) parking pass per four (4) individuals
- Food and beverage catering options available (at additional cost)
- Price: \$40 per person

#### **BEER GARDEN (NEW!)**

- Located in the Northwest corner of field level between the BYB Stand & corner flag
- Private standing room area just feet away from the action!

Full-service bar for your group

Price: \$30 per person