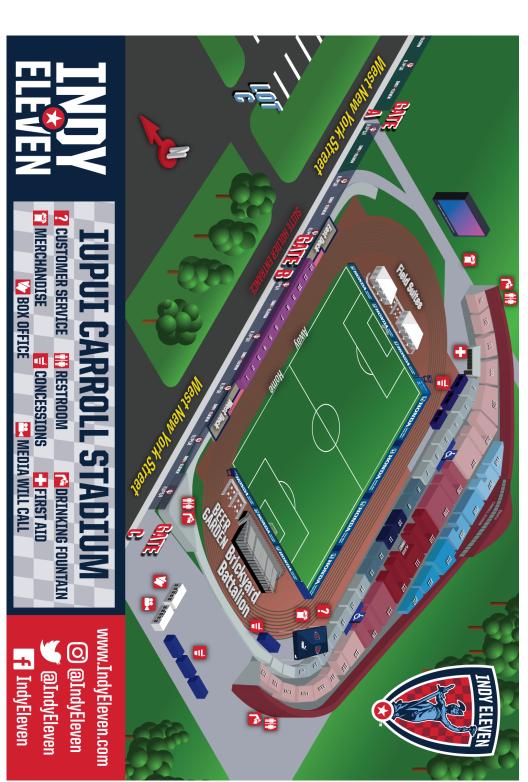

# BALL KIDS

2023 SEASON AT IUPUI CARROLL STADIUM

Do your kids want to be part of the action at Indy Eleven games?

Then register your children ages 13-18 to be a Wilson Kehoe
Winingham Ball Kid for a future match at "The Mike"!

# GAMEDAY HOSPITALITY AT IUPUI CARROLL STADIUM

UPGRADE YOUR INDY ELEVEN EXPERIENCE AT INDYELEVEN.COM/HOSPITALITY OR CALL 317-685-1100.

#### **PREMIUM SUITES**

- Offer a climate-controlled indoor viewing option along with outdoor seats directly behind the team benches.
- One (1) VIP parking pass per four (4) individuals with a private entrance (Gate B)
- Food and beverage catering options available (at additional cost)

Price: \$110 per person

#### **EAST DECK**

- Group option on raised platform includes access to Heineken drink specials
- One (1) parking pass per four (4) individuals
- Food and beverage catering options available (at additional cost)

Price: \$25 per person

#### **FIELD SUITES**

- Private covered suite and courtyard area offer your group plenty of space and protection from the elements, located just feet from the action behind the East Goal!
- One (1) parking pass per four (4) individuals
- Food and beverage catering options available (at additional cost)
- Price: \$40 per person

#### **BEER GARDEN (NEW!)**

- Located in the Northwest corner of field level between the BYB Stand & corner flag
- Private standing room area just feet away from the action!

Full-service bar for your group

Price: \$30 per person