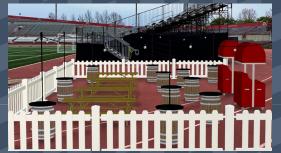

#### **BEER GARDEN (NEW!)**

- Located in the Northwest corner of field level between the BYB Stand & corner flag
- Private standing room area just feet away from the action!

Full-service bar for your group