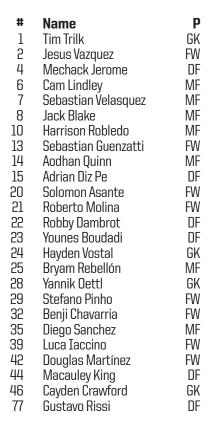

#### **CHARLESTON BATTERY**

| #  | Name                 | Р  |
|----|----------------------|----|
| 2  | Benjamin Ettienne    | DF |
| 3  | A.J. Cochran         | DF |
| 4  | Chris Allan          | MF |
| 5  | Leland Archer        | DF |
| 6  | Dante Polvara        | MF |
| 7  | Andrew Booth         | MF |
| 8  | Emilio Ycaza         | MF |
| 9  | Augustine Williams   | FW |
| 10 | Handwalla Bwana      | MF |
| 11 | Fidel Barajas        | MF |
| 12 | Arturo Rodriguez     | MF |
| 13 | Nicholas Markanich   | FW |
| 14 | Derek Dodson         | DF |
| 15 | Joseph Schmidt       | MF |
| 16 | Matthias Dennis      | FW |
| 17 | Aidan Apodaca        | FW |
| 18 | Charles Dennis       | MF |
| 19 | Robbie Crawford      | MF |
| 20 | A.J. Paterson        | DF |
| 21 | Tristan Trager       | FW |
| 22 | Jesse Randall        | FW |
| 23 | Juan Sebastian Palma | DF |
| 24 | Daniel Kuzemka       | GK |
| 25 | Trey Muse            | GK |
| 28 | Deklan Wynne         | DF |
| 31 | Danny Fischer        | GK |
| 69 | Roberto Avila        | FW |