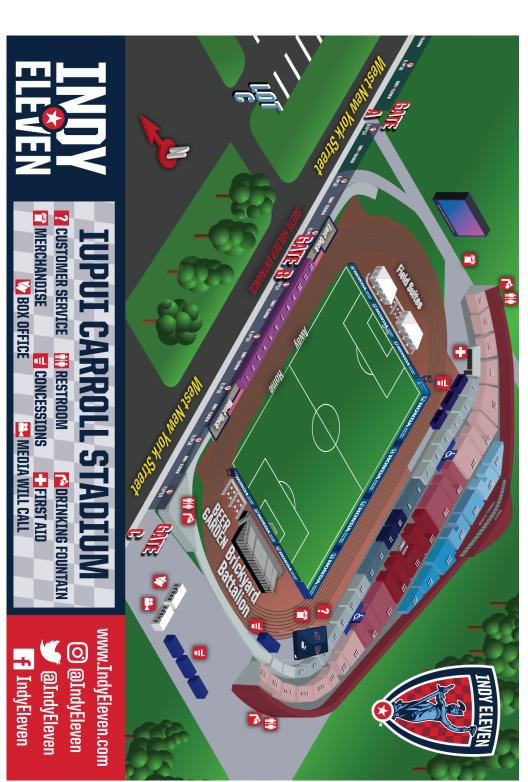

## GAMEDAY HOSPITALITY AT IUPUI CARROLL STADIUM

UPGRADE YOUR INDY ELEVEN EXPERIENCE AT INDYELEVEN.COM/HOSPITALITY OR CALL 317-685-1100.

#### **PREMIUM SUITES**

- Offer a climate-controlled indoor viewing option along with outdoor seats directly behind the team benches.
- One (1) VIP parking pass per four (4) individuals with a private entrance (Gate B)
- Food and beverage catering options available (at additional cost)

Price: \$110 per person

#### **EAST DECK**

- Group option on raised platform includes access to Heineken drink specials
- One (1) parking pass per four (4) individuals
- Food and beverage catering options available (at additional cost)

Price: \$25 per person

#### **FIELD SUITES**

- Private covered suite and courtyard area offer your group plenty of space and protection from the elements, located just feet from the action behind the East Goal!
- One (1) parking pass per four (4) individuals
- Food and beverage catering options available (at additional cost)
- Price: \$40 per person

#### **BEER GARDEN (NEW!)**

- Located in the Northwest corner of field level between the BYB Stand & corner flag
- Private standing room area just feet away from the action!

Full-service bar for your group

Price: \$30 per person