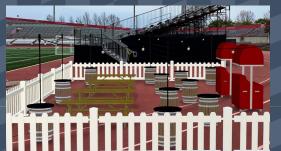

#### **FIELD SUITES**

- Private covered suite and courtyard area offer your group plenty of space and protection from the elements, located just feet from the action behind the East Goal!
- One (1) parking pass per four (4) individuals
- Food and beverage catering options available (at additional cost)
- Price: \$40 per person

#### **BEER GARDEN (NEW!)**

- Located in the Northwest corner of field level between the BYB Stand & corner flag
- Private standing room area just feet away from the action!

Full-service bar for your group