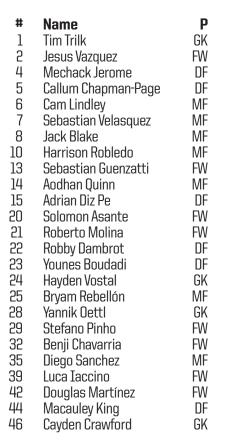

#### **MEMPHIS 901 FC**

| #  | Name                | P  |
|----|---------------------|----|
| 1  | Andrew Romig        | GK |
| 3  | Carson Vom Steeg    | DF |
| 4  | Emerson Hyndman     | MF |
| 6  | Aaron Molloy        | MF |
| 7  | Bruno Lapa          | MF |
| 8  | Lucas Turci         | DF |
| 9  | Luiz Fernando       | MF |
| 10 | Rodrigo da Costa    | FW |
| 11 | Laurent Kissiedou   | MF |
| 14 | Akeem O'Connor-Ward | DF |
| 15 | Calvin Harrison     | FW |
| 16 | Graham Smith        | DF |
|    |                     |    |
| 18 | Jeremy Kelly        | MF |
| 19 | Rece Buckmaster     | DF |
| 50 | Nighte Pickering    | FW |
| 21 | Bill Hamid          | GK |
| 23 | Leston Paul         | MF |
| 24 | Rashawn Dally       | FW |
| 26 | Aren Seeger         | GK |
| 27 | Jelani Peters       | DF |
| 58 | Farid Chouyouti     | FW |
| 35 | Nicholas Dyer       | DF |
| 40 |                     | GK |
|    | Logan Haddad        |    |
| 77 | Dylan Borczak       | FW |