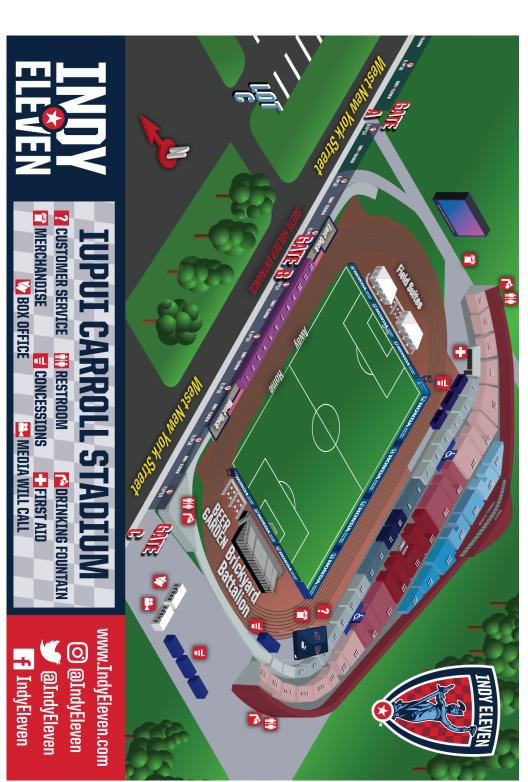

# GAMEDAY HOSPITALITY AT IUPUI CARROLL STADIUM

UPGRADE YOUR INDY ELEVEN EXPERIENCE AT INDYELEVEN.COM/HOSPITALITY OR CALL 317-685-1100.

#### **PREMIUM SUITES**

- Offer a climate-controlled indoor viewing option along with outdoor seats directly behind the team benches.
- One (1) VIP parking pass per four (4) individuals with a private entrance (Gate B)
- Food and beverage catering options available (at additional cost)

Price: \$110 per person

#### **EAST DECK**

- Group option on raised platform includes access to Heineken drink specials
- One (1) parking pass per four (4) individuals
- Food and beverage catering options available (at additional cost)

Price: \$25 per person

#### **FIELD SUITES**

- Private covered suite and courtyard area offer your group plenty of space and protection from the elements, located just feet from the action behind the East Goal!
- One (1) parking pass per four (4) individuals
- Food and beverage catering options available (at additional cost)
- Price: \$40 per person

#### **BEER GARDEN (NEW!)**

- Located in the Northwest corner of field level between the BYB Stand & corner flag
- Private standing room area just feet away from the action!

Full-service bar for your group

Price: \$30 per person