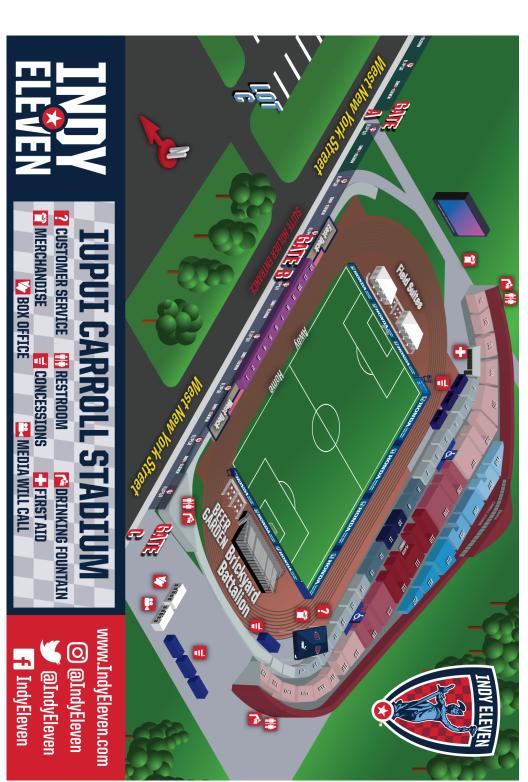

# GAMEDAY HOSPITALITY AT IUPUI CARROLL STADIUM

UPGRADE YOUR INDY ELEVEN EXPERIENCE AT INDYELEVEN.COM/HOSPITALITY OR CALL 317-685-1100.

#### **PREMIUM SUITES**

- Offer a climate-controlled indoor viewing option along with outdoor seats directly behind the team benches.
- One (1) VIP parking pass per four (4) individuals with a private entrance (Gate B)
- Food and beverage catering options available (at additional cost)

Price: \$110 per person

#### **EAST DECK**

- Group option on raised platform includes access to Heineken drink specials
- One (1) parking pass per four (4) individuals
- Food and beverage catering options available (at additional cost)

Price: \$25 per person

#### **FIELD SUITES**

- Private covered suite and courtyard area offer your group plenty of space and protection from the elements, located just feet from the action behind the East Goal!
- One (1) parking pass per four (4) individuals
- Food and beverage catering options available (at additional cost)
- Price: \$40 per person

### **BEER GARDEN (NEW!)**

- Located in the Northwest corner of field level between the BYB Stand & corner flag
- Private standing room area just feet away from the action!

Full-service bar for your group

Price: \$30 per person