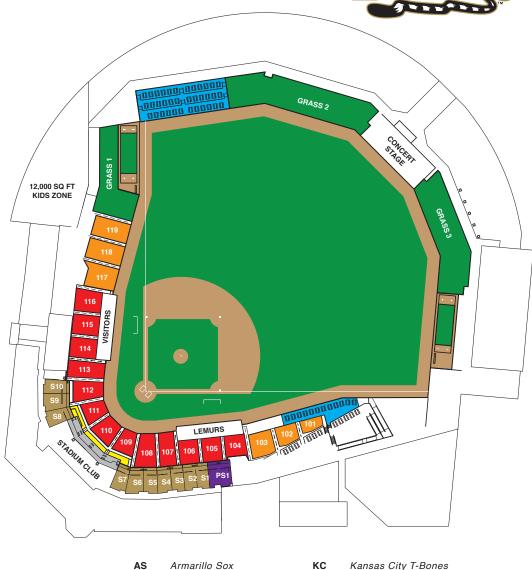

# **Stadium Club Platinum Membership**

6 Year Contract
Per Year: N/A

4 Year Contract
Per Year: N/A

2 Year Contract
Per Year: \$900.00

## **Stadium Club Platinum Membership**

6 Year Contract
Per Year: N/A

4 Year Contract
Per Year: \$700.00

2 Year Contract
Per Year: \$775.00

## **Lower Level Club Seat Season Tickets**

6 Year Contract
Per Year: \$475.00

4 Year Contract
Per Year: \$550.00

2 Year Contract
Per Year: \$600.00

#### **Box Seat Season Ticket**

6 Year Contract
Per Year: \$350.00

4 Year Contract
Per Year: \$387.50

2 Year Contract
Per Year: \$450.00

#### **Reserved Seat Season Tickets**

6 Year Contract
Per Year: \$337.50

4 Year Contract
Per Year: \$350.00

2 Year Contract
Per Year: \$362.50

FOR TICKETS CALL 956.7LEMUR

www.LAREDOLEMURS.com