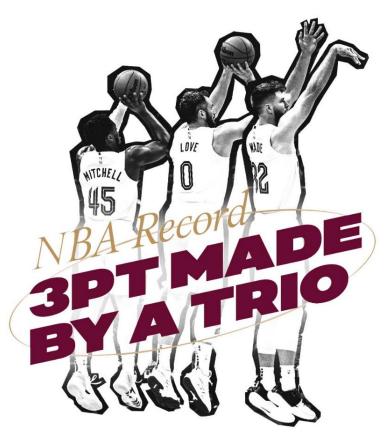

#### CAVS DUICK FACTS

- Cleveland is playing Golden State for the second and final time this season. Cleveland is 19-4 at home this season, leading the Eastern Conference for most wins at home (3rd in the NBA). It is the Cavs best start at home since the 2016-17 season (19-4).
- Cleveland is 2nd in the NBA in defensive rating (109.4) and is also allowing the fewest PPG in the NBA this season (107.1 PPG). The Cavs are also 3rd in the NBA in points in the paint allowed per game (46.0). The Cavs have held their opponents under 100 PTS in an NBA best 14 games and are 13-1 when holding their opponent under 100 PTS.
- MILESTONES: CEDI OSMAN (570 3FGM) needs just 8 more triples to pass Daniel Gibson (578 3FGM) for sole possession of 6th on the Cavaliers all-time three-pointers made list. KEVIN LOVE (1,992 AST) needs eight more assists to reach 2,000 assists for his career.
- DARIUS GARLAND chipped in his 11th double-double of the season with a team-high 24 PTS, including 5-11 (.454) shooting from beyond the arc, a season-high 14 AST, 5 REB and 2 STL in 39 MIN on Jan. 18 at MEM. It was the 7th time this season Garland has recorded 20+ PTS and 10+ AST in a game and the 6th game of his career with 14+ AST. Garland is 1 of 2 players in the NBA this season averaging 20.0+ PPG, 8.0+ APG and shooting .390+ 3FG% (Tyrese Haliburton).