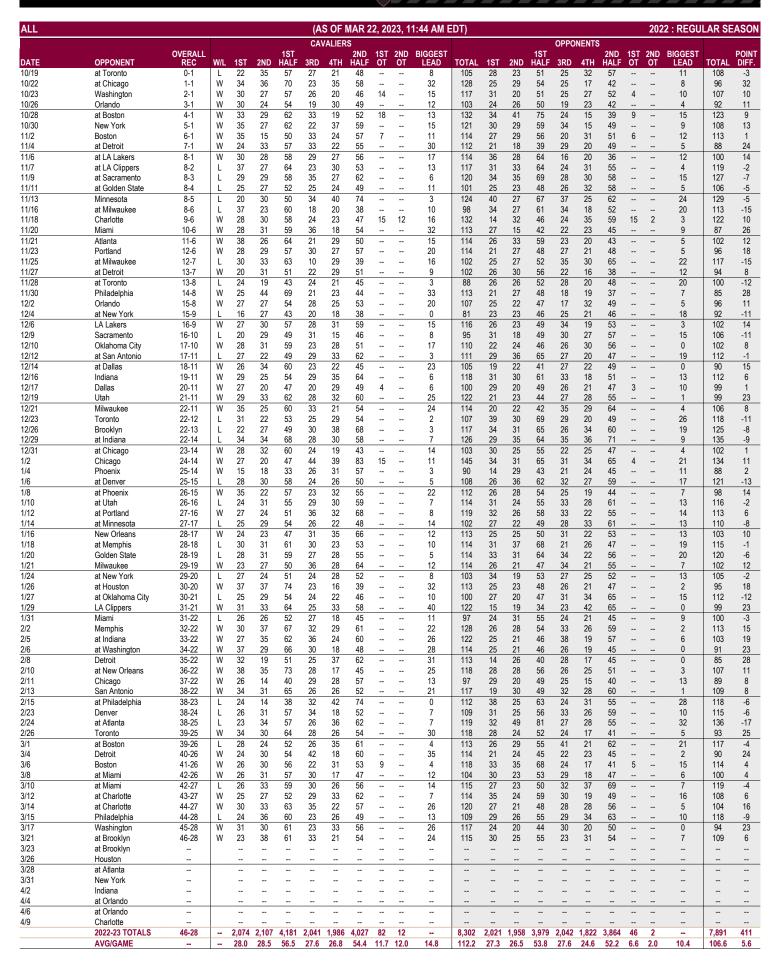

# 

|       |                   |           |          | 0-1                   |
|-------|-------------------|-----------|----------|-----------------------|
| 10/19 | @ Raptors         | 105-108   | L        |                       |
| 10/22 | @ Bulls           | 128-96    | W        | 1-1                   |
| 10/23 | vs. Wizards       | 117-107*  | W        | 2-1                   |
| 10/26 | vs. Magic         | 103-92    | W        | 3-1                   |
| 10/28 | @ Celtics         | 132-123*  | W        | 4-1                   |
| 10/30 | vs. Knicks        | 121-108   | W        | 5-1                   |
| 11/2  | vs. Celtics       | 114-113*  | w        | 6-1                   |
| 11/4  | @ Pistons         | 112-88    | w        | 7-1                   |
| 11/6  | @ Lakers          | 114-100   | w        | 8-1                   |
| 11/7  | @ Lakers          | 117-119   | L        | 8-2                   |
|       | @ Clippers        | 117-119   |          | 0-2<br>8-3            |
| 11/9  | @ Kings           | 120-127   | L        |                       |
| 11/11 | @ Warriors        | 101-106   | L        | 8-4                   |
| 11/13 | vs. Timberwolves  | 124-129   | L        | 8-5                   |
| 11/16 | @ Bucks           | 98-113    | L        | 8-6                   |
| 11/18 | vs. Hornets       | 132-122** | W        | 9-6                   |
| 11/20 | vs. Heat          | 113-87    | W        | 10-6                  |
| 11/21 | vs. Hawks         | 114-102   | w        | 11-6                  |
| 11/23 | vs. Trail Blazers | 114-102   | w        | 12-6                  |
| 11/25 | @ Bucks           | 102-117   | L        | 12-7                  |
|       |                   |           | W        | 13-7                  |
| 11/27 | @ Pistons         | 102-94    |          | 13-8                  |
| 11/28 | @ Raptors         | 88-100    | L        |                       |
| 11/30 | vs. 76ers         | 113-85    | W        | 14-8                  |
| 12/2  | vs. Magic         | 107-96    | W        | 15-8                  |
| 12/4  | @ Knicks          | 81-92     | L        | 15-9                  |
| 12/6  | vs. Lakers        | 116-102   | W        | 16-9                  |
| 12/9  | vs. Kings         | 95-106    | L        | 16-10                 |
| 12/10 | vs. Thunder       | 110-102   | w        | 17-10                 |
| 12/12 | @ Spurs           | 111-112   | Ľ        | 17-11                 |
| 12/12 |                   |           | W        | 18-11                 |
|       | @ Mavericks       | 105-90    |          |                       |
| 12/16 | vs. Pacers        | 118-112   | W        | 19-11                 |
| 12/17 | vs. Mavericks     | 100-99*   | W        | 20-11                 |
| 12/19 | vs. Jazz          | 122-99    | W        | 21-11                 |
| 12/21 | vs. Bucks         | 114-106   | w        | 22-11                 |
| 12/23 | vs. Raptors       | 107-118   | Ĺ        | 22-12                 |
| 12/26 | vs. Nets          | 117-125   | Ĺ        | 22-13                 |
| 12/29 | @ Pacers          | 126-135   | Ĺ        | 22-14                 |
| 12/29 |                   | 103-102   | w        | 23-14                 |
|       | @ Bulls           |           | •••      | 23-14                 |
| 1/2   | vs. Bulls         | 145-134*  | W        |                       |
| 1/4   | vs. Suns          | 90-88     | W        | 25-14                 |
| 1/6   | @ Nuggets         | 108-121   | L        | 25-15                 |
| 1/8   | @ Suns            | 112-98    | W        | 26-15                 |
| 1/10  | @ Jazz            | 114-116   | L        | 26-16                 |
| 1/12  | @ Trail Blazers   | 119-113   | W        | 27-16                 |
| 1/14  | @ Timberwolves    | 102-110   | L        | 27-17                 |
| 1/16  | vs. Pelicans      | 113-103   | W        | 28-17                 |
| 1/18  | @ Grizzlies       | 114-115   | Ĺ        | 28-18                 |
| 1/20  | vs. Warriors      | 114-120   | ī        | 28-19                 |
| 1/21  | vs. Bucks         | 114-102   | w        | 29-19                 |
| 1/24  |                   | 103-105   | L        | 29-20                 |
|       | @ Knicks          |           | w        | 30-20                 |
| 1/26  | @ Rockets         | 113-95    |          | 30-20                 |
| 1/27  | @ Thunder         | 100-112   | L        | 00 21                 |
| 1/29  | vs. Clippers      | 122-99    | W        | 31-21                 |
| 1/31  | vs. Heat          | 97-100    | L        | 31-22                 |
| 2/2   | vs. Grizzlies     | 128-113   | W        | 32-22                 |
| 2/5   | @ Pacers          | 122-103   | W        | 33-22                 |
| 2/6   | @ Wizards         | 114-91    | W        | 34-22                 |
| 2/8   | vs. Pistons       | 113-85    | W        | 35-22                 |
| 2/10  | @ Pelicans        | 118-107   | w        | 36-22                 |
| 2/11  | vs. Bulls         | 97-89     | W        | 37-22                 |
| 2/12  |                   |           |          | 38-22                 |
| 2/13  | vs. Spurs         | 117-109   | W        | 38-23                 |
| 2/15  | @ 76ers           | 112-118   | L        |                       |
| 2/23  | vs. Nuggets       | 109-115   | L        | 38-24                 |
| 2/24  | @ Hawks           | 119-136   | L        | 38-25                 |
| 2/26  | vs. Raptors       | 118-93    | W        | 39-25                 |
| 3/1   | @ Celtics         | 113-117   | L        | 39-26                 |
| 3/4   | vs. Pistons       | 114-90    | w        | 40-26                 |
| 3/6   | vs. Celtics       | 118-114*  | w        | 41-26                 |
| 3/8   | @ Heat            | 104-100   | w        | 42-26                 |
| 3/10  | @ Heat            | 115-119   | <u>"</u> | 42-27                 |
| 3/12  | @ Hornets         | 114-108   | w        | 43-27                 |
| 3/12  |                   |           | w        | 43-27                 |
| 3/14  | @ Hornets         | 120-104   |          | <b>44-27</b><br>44-28 |
| 3/15  | vs. 76ers         | 109-118   | L        |                       |
| 3/17  | vs. Wizards       | 117-94    | W        | 45-28                 |
| 3/21  | @ Nets            | 115-109   | W        | 46-28                 |
| 3/23  | @ Nets            | 7:30 pm   |          | -                     |
| 3/26  | vs. Rockets       | 6:00 pm   |          |                       |
| 3/28  | @ Hawks           | 7:30 pm   |          |                       |
| 3/31  | vs. Knicks        | 7:30 pm   |          | -                     |
| 4/2   | vs. Pacers        | 8:00 pm   |          | -                     |
| 4/4   | @ Magic           | 7:00 pm   |          | _                     |
| 4/6   | @ Magic           | 7:00 pm   |          | -<br>-<br>-<br>-      |
| 4/9   | vs. Hornets       | 1:00 pm   |          | _                     |
| •     |                   | p         |          |                       |
|       |                   | _         |          |                       |

All Times Cleveland Time (ET)

\* Overtime Periods

2022-23 REG. SEASON RECORD BY MONTH Oct: (5-1); Nov: (9-7); Dec: (9-6); Jan: (8-8); Feb: (8-3); Mar: (7-3)