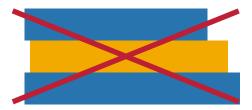

# SONS OF WESTWOOD // STRIPE RESTRICTIONS

DO NOT HAVE HAVE ANY PART OF THE STRIPE BE SCALED DIFFERENT IN RELATION

TO OTHER PARTS OF THE STRIPE.

DO NOT HAVE THE STRIPES TOUCH ANY WORDMARK OR LOGOS.

DO NOT HAVE ANY TEXT OVERLAP OR APPEAR INSIDE ONE OF THE STRIPE BLOCKS.

DO NOT RECOLOR THE STRIPES IN A NON-APPROVED WAY.

VARIATION OF THE STRIPES .

DO NOT USE A OUTLINE FORM AS A DIFFERENT DO NOT

DO NOT OVERLAP A LOGO OR WORDMARK WITHOUT A PROPER BREAK.

DO NOT SET PARTS OF THE STRIPE APART FROM ANOTHER.

DO NOT HAVE HAVE ANY PART OF THE STRIPE CUT OFF AT DIFFRENT INTERVALS.

DO NOT HAVE A STRIPE WITHIN A STRIPE.

DO NOT HAVE STRIPES TOUCH OTHER STRIPES.

DO NOT CREATE AN ADDITIONAL PART ON THE STRIPE.

| NOTES |  |  |
|-------|--|--|
|       |  |  |
|       |  |  |
|       |  |  |
|       |  |  |
|       |  |  |
|       |  |  |
|       |  |  |
|       |  |  |
|       |  |  |
|       |  |  |
|       |  |  |
|       |  |  |
|       |  |  |
|       |  |  |
|       |  |  |
|       |  |  |
|       |  |  |
|       |  |  |
|       |  |  |
|       |  |  |
|       |  |  |