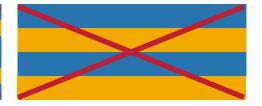

# SONS OF WESTWOOD // STRIPE RESTRICTIONS

DO NOT HAVE HAVE ANY PART OF THE STRIPE BE SCALED DIFFERENT IN RELATION

TO OTHER PARTS OF THE STRIPE.

DO NOT HAVE THE STRIPES TOUCH ANY WORDMARK OR LOGOS.

DO NOT HAVE ANY TEXT OVERLAP OR APPEAR INSIDE ONE OF THE STRIPE BLOCKS.

DO NOT RECOLOR THE STRIPES IN A NON-APPROVED WAY.

VARIATION OF THE STRIPES .

DO NOT USE A OUTLINE FORM AS A DIFFERENT DO NOT

DO NOT OVERLAP A LOGO OR WORDMARK WITHOUT A PROPER BREAK.

DO NOT SET PARTS OF THE STRIPE APART FROM ANOTHER.

DO NOT HAVE HAVE ANY PART OF THE STRIPE CUT OFF AT DIFFRENT INTERVALS.

DO NOT HAVE A STRIPE WITHIN A STRIPE.

DO NOT HAVE STRIPES TOUCH OTHER STRIPES.

DO NOT CREATE AN ADDITIONAL PART ON THE STRIPE.

| NOTES |  |  |
|-------|--|--|
|       |  |  |
|       |  |  |
|       |  |  |
|       |  |  |
|       |  |  |
|       |  |  |
|       |  |  |
|       |  |  |
|       |  |  |
|       |  |  |
|       |  |  |
|       |  |  |
|       |  |  |
|       |  |  |
|       |  |  |
|       |  |  |
|       |  |  |
|       |  |  |
|       |  |  |
|       |  |  |
|       |  |  |