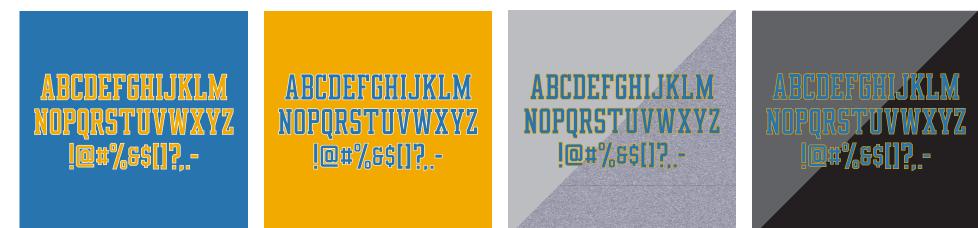

### ABCDEFGHIJKLM Nopqrstuvwxyz !@%\$6[]?,.-

PRIMARY TEAM COLORS

NEUTRAL COLORS

ADDITIONAL NOTES

For typeface version use UABruinBlockstandard.ttf or UABruinBlockStandard.otf