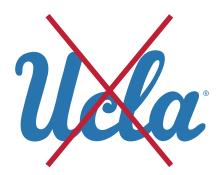

# SONS OF WESTWOOD // PRIMARY LOGO RESTRICTIONS

DO NOT DISTORT THE LOGO.

DO NOT STRETCH THE LOGO.

DO NOT RECOLOR THE LOGO IN ANY NON-APPROVED COLORWAY.

DO NOT PLACE TEXT IN FRONT OF THE LOGO.

DO NOT ROTATE THE LOGO THE LOGO COUNTER COLCKWISE. 90° CLOCKWISE IS PERMITTED IN VERTICAL CONTEXT.

Wellow"

DO NOT USE A DIFFERENT COLOR BACKGROUND IN ANY NON-APPROVED COLORWAY.

DO NOT FADE THE LOGO IN ANY NON-APPROVED WAY.

DO NOT ALTER ANY STROKES OR ELIMINATE ONE STROKE.

DO NOT HAVE UCLA BLOCK LETTERING WITH OR INSTEAD OF THE LOGO.