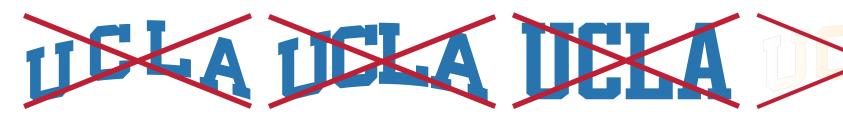

# SONS OF WESTWOOD // SCHOOL WORDMARK RESTRICTIONS

DO NOT MAKE THE TYPE WEIGHT THINNER.

DO NOT MAKE THE TYPE WEIGHT THICKER.

DO NOT STRETCH THE WORDMARK.

DO NOT USE SMALL CAPS WITH LARGE CAPS.

DO NOT USE A GRADIENT FILL FOR THE WORDMARK.

DO NOT SET THE WORDMARK IN A STRAIGHT FORM.

DO NOT SET THE WORDMARK IN A DIFFERENT ARCH FORM. DO NOT CHANGE THE VERTICAL SCALE OF THE INTERNAL CHARACTERS.