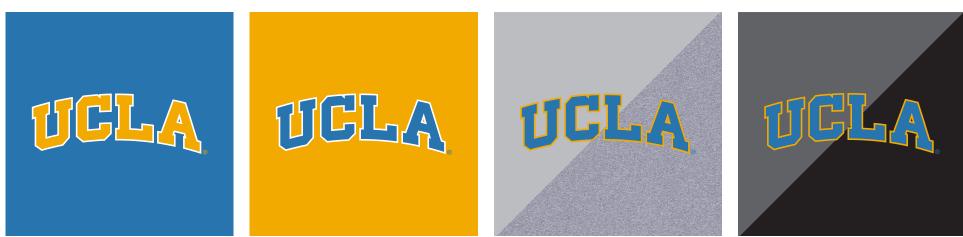

#### UCLA COLOR NAME: UCLA BLUE

| UA CSI: 992                       |
|-----------------------------------|
| OFFICIAL PMS: PANTONE 2383 COATER |
| PANTONE 3553 UNCOATED             |
| OFFICIAL RGB: 39, 116, 174        |
| OFFICIAL CMYK: 83, 40, 3, 6       |
| OFFICIAL CMYK: 100, 29, 2, 7      |
| OFFICIAL HTML: 2774AE             |

#### UCLA COLOR NAME: WESTWOOD GOLD

UA COLOR SYSTEM: STEELTOWN GOLD UA CSI: 750 OFFICIAL PMS: 130 C OFFICIAL RGB: 242, 169, 0 OFFICIAL CMYK: 0, 32, 100, 0 OFFICIAL HTML: F2A900

#### UCLA COLOR NAME: WHITE

UA CSI: 100 OFFICIAL PMS: N/A OFFICIAL RGB: 255, 255, 255 OFFICIAL CMYK: 0, 0, 0, 0 OFFICIAL HTML: FFFFFF

NEUTRAL COLORS

ADDITIONAL NOTES

Logo coloration used only in Westwood package.

#### PRIMARY TEAM COLORS

NEUTRAL COLORS

ADDITIONAL NOTES

Not to be used as a logo.

NEUTRAL COLORS

ADDITIONAL NOTES

Not to be used as a logo.