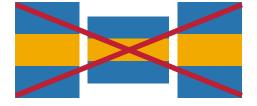

# SONS OF WESTWOOD // STRIPE RESTRICTIONS

DO NOT HAVE HAVE ANY PART OF THE STRIPE BE SCALED DIFFERENT IN RELATION

TO OTHER PARTS OF THE STRIPE.

DO NOT HAVE THE STRIPES TOUCH ANY WORDMARK OR LOGOS.

DO NOT HAVE ANY TEXT OVERLAP OR APPEAR INSIDE ONE OF THE STRIPE BLOCKS.

DO NOT RECOLOR THE STRIPES IN A NON-APPROVED WAY.

VARIATION OF THE STRIPES .

DO NOT USE A OUTLINE FORM AS A DIFFERENT DO NOT

DO NOT OVERLAP A LOGO OR WORDMARK WITHOUT A PROPER BREAK.

DO NOT SET PARTS OF THE STRIPE APART FROM ANOTHER.

DO NOT HAVE HAVE ANY PART OF THE STRIPE CUT OFF AT DIFFRENT INTERVALS.

DO NOT HAVE A STRIPE WITHIN A STRIPE.

DO NOT HAVE STRIPES TOUCH OTHER STRIPES.

DO NOT CREATE AN ADDITIONAL PART ON THE STRIPE.

| NOTES |  |  |
|-------|--|--|
|       |  |  |
|       |  |  |
|       |  |  |
|       |  |  |
|       |  |  |
|       |  |  |
|       |  |  |
|       |  |  |
|       |  |  |
|       |  |  |
|       |  |  |
|       |  |  |
|       |  |  |
|       |  |  |
|       |  |  |
|       |  |  |
|       |  |  |
|       |  |  |
|       |  |  |
|       |  |  |
|       |  |  |