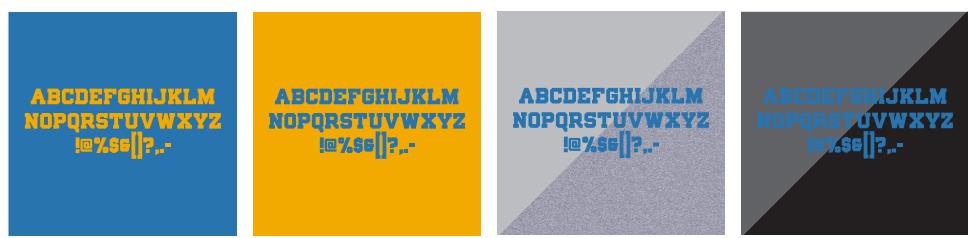

### ABCDEFGHIJKLM Nopqrstuvwxyz !@#%\$\$()?,.-

PRIMARY TEAM COLORS

NEUTRAL COLORS

ADDITIONAL NOTES

For typeface version use UABruinBlockstandard.ttf or UABruinBlockStandard.otf