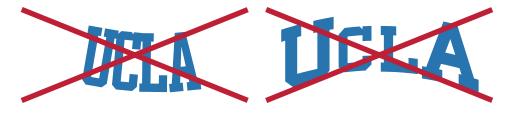

# SONS OF WESTWOOD // SCHOOL WORDMARK RESTRICTIONS

DO NOT MAKE THE TYPE WEIGHT THINNER.

DO NOT MAKE THE TYPE WEIGHT THICKER.

DO NOT STRETCH THE WORDMARK.

DO NOT USE SMALL CAPS WITH LARGE CAPS.

DO NOT USE A GRADIENT FILL FOR THE WORDMARK.

DO NOT SET THE WORDMARK IN A STRAIGHT FORM.

DO NOT SET THE WORDMARK IN A DIFFERENT ARCH FORM. DO NOT CHANGE THE VERTICAL SCALE OF THE INTERNAL CHARACTERS.