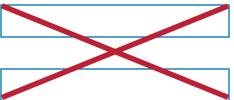

# SONS OF WESTWOOD // STRIPE RESTRICTIONS

DO NOT HAVE HAVE ANY PART OF THE STRIPE BE SCALED DIFFERENT IN RELATION

TO OTHER PARTS OF THE STRIPE.

DO NOT HAVE THE STRIPES TOUCH ANY WORDMARK OR LOGOS.

DO NOT HAVE ANY TEXT OVERLAP OR APPEAR INSIDE ONE OF THE STRIPE BLOCKS.

DO NOT RECOLOR THE STRIPES IN A NON-APPROVED WAY.

VARIATION OF THE STRIPES .

DO NOT USE A OUTLINE FORM AS A DIFFERENT DO NOT

DO NOT OVERLAP A LOGO OR WORDMARK WITHOUT A PROPER BREAK.

DO NOT SET PARTS OF THE STRIPE APART FROM ANOTHER.

DO NOT HAVE HAVE ANY PART OF THE STRIPE CUT OFF AT DIFFRENT INTERVALS.

DO NOT HAVE A STRIPE WITHIN A STRIPE.

DO NOT HAVE STRIPES TOUCH OTHER STRIPES.

DO NOT CREATE AN ADDITIONAL PART ON THE STRIPE.

| NOTES |  |  |
|-------|--|--|
|       |  |  |
|       |  |  |
|       |  |  |
|       |  |  |
|       |  |  |
|       |  |  |
|       |  |  |
|       |  |  |
|       |  |  |
|       |  |  |
|       |  |  |
|       |  |  |
|       |  |  |
|       |  |  |
|       |  |  |
|       |  |  |
|       |  |  |
|       |  |  |
|       |  |  |
|       |  |  |
|       |  |  |