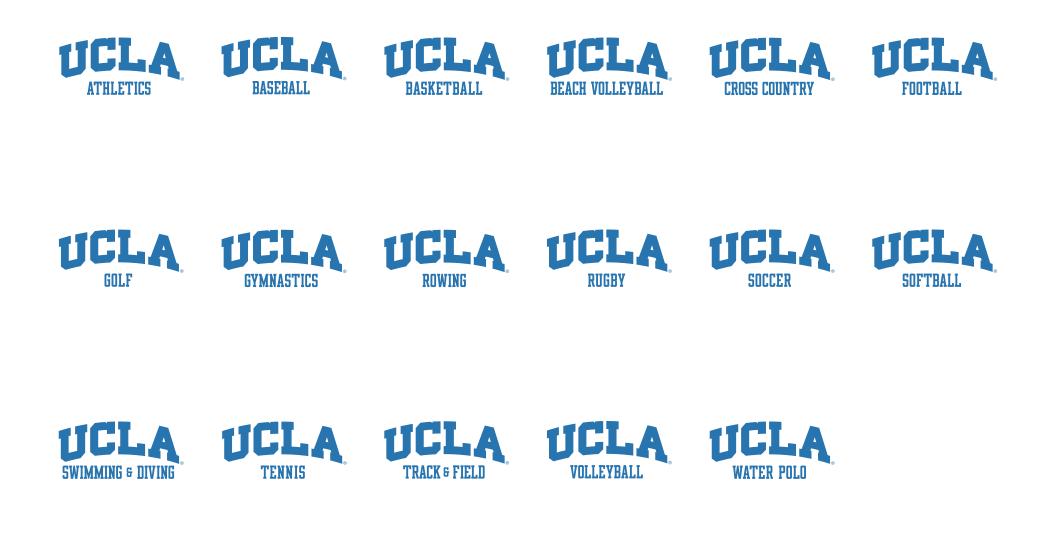

#### SONS OF WESTWOOD // SPORT-SPECIFIC LOGOS WITH PRIMARY LOGO: WESTWOOD GOLD BACKGROUND

**GYMNASTICS** 

Nela Nela Nela Nela Nela WIMMING & NIVING

BASKETBALL

GYMNASTICS

SWIMMING & DIVING

TRACK & FIELD

ADDITIONAL NOTES

Colorway applies to solid and heather backgrounds