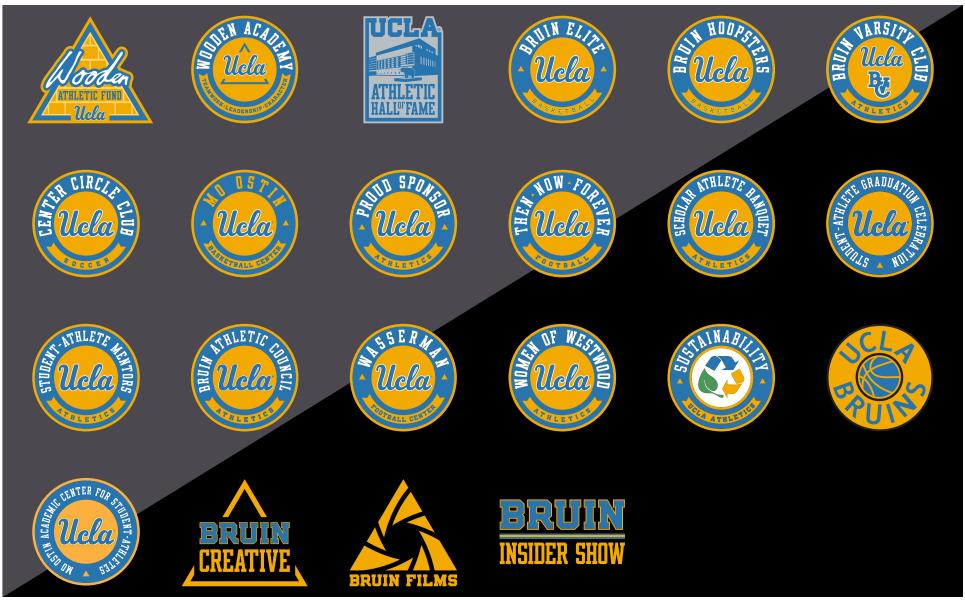

# SONS OF WESTWOOD // MISCELLANEOUS LOGOS: DARK GREY & BLACK BACKGROUND

ADDITIONAL NOTES

Colorway applies to solid and heather backgrounds