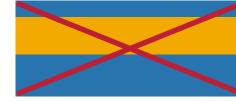

# SONS OF WESTWOOD // STRIPE RESTRICTIONS

DO NOT HAVE HAVE ANY PART OF THE STRIPE BE SCALED DIFFERENT IN RELATION

TO OTHER PARTS OF THE STRIPE.

DO NOT HAVE THE STRIPES TOUCH ANY WORDMARK OR LOGOS.

DO NOT HAVE ANY TEXT OVERLAP OR APPEAR INSIDE ONE OF THE STRIPE BLOCKS.

DO NOT RECOLOR THE STRIPES IN A NON-APPROVED WAY.

VARIATION OF THE STRIPES .

DO NOT USE A OUTLINE FORM AS A DIFFERENT DO NOT

DO NOT OVERLAP A LOGO OR WORDMARK WITHOUT A PROPER BREAK.

DO NOT SET PARTS OF THE STRIPE APART FROM ANOTHER.

DO NOT HAVE HAVE ANY PART OF THE STRIPE CUT OFF AT DIFFRENT INTERVALS.

DO NOT HAVE A STRIPE WITHIN A STRIPE.

DO NOT HAVE STRIPES TOUCH OTHER STRIPES.

DO NOT CREATE AN ADDITIONAL PART ON THE STRIPE.

| NOTES |  |  |
|-------|--|--|
|       |  |  |
|       |  |  |
|       |  |  |
|       |  |  |
|       |  |  |
|       |  |  |
|       |  |  |
|       |  |  |
|       |  |  |
|       |  |  |
|       |  |  |
|       |  |  |
|       |  |  |
|       |  |  |
|       |  |  |
|       |  |  |
|       |  |  |
|       |  |  |
|       |  |  |
|       |  |  |
|       |  |  |