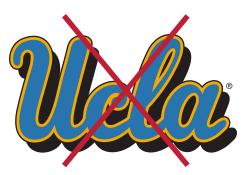

# SONS OF WESTWOOD // PRIMARY LOGO RESTRICTIONS

DO NOT DISTORT THE LOGO.

DO NOT STRETCH THE LOGO.

DO NOT RECOLOR THE LOGO IN ANY NON-APPROVED COLORWAY.

DO NOT PLACE TEXT IN FRONT OF THE LOGO.

DO NOT ROTATE THE LOGO THE LOGO COUNTER COLCKWISE. 90° CLOCKWISE IS PERMITTED IN VERTICAL CONTEXT.

Wellow"

DO NOT USE A DIFFERENT COLOR BACKGROUND IN ANY NON-APPROVED COLORWAY.

DO NOT FADE THE LOGO IN ANY NON-APPROVED WAY.

DO NOT ALTER ANY STROKES OR ELIMINATE ONE STROKE.

DO NOT HAVE UCLA BLOCK LETTERING WITH OR INSTEAD OF THE LOGO.