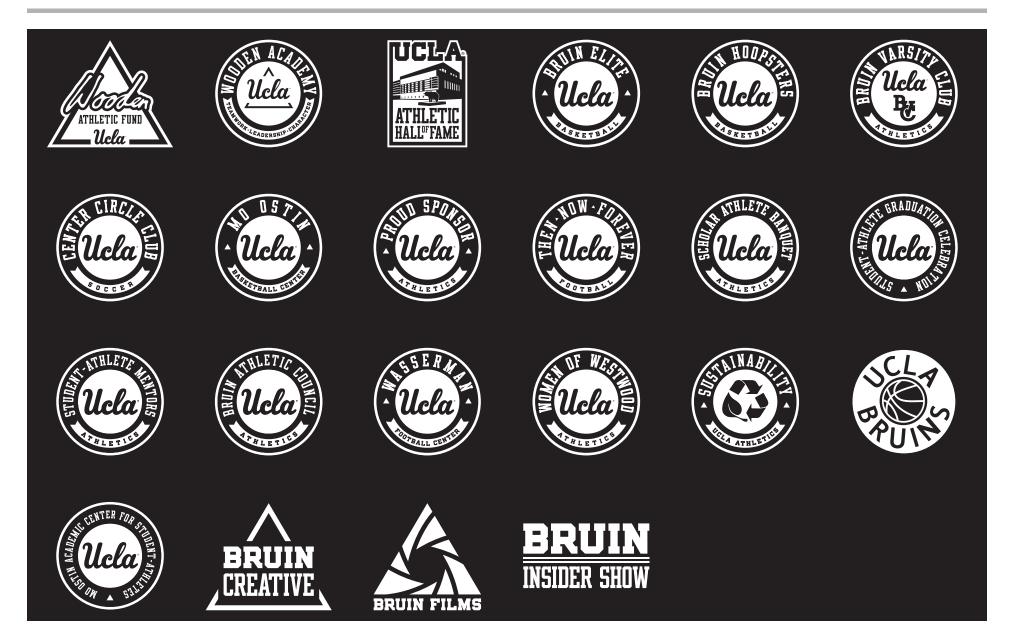

# SONS OF WESTWOOD // MISCELLANEOUS LOGOS: WHITE BACKGROUND

# SONS OF WESTWOOD // MISCELLANEOUS LOGOS: POWDERKEG BLUE BACKGROUND

# SONS OF WESTWOOD // MISCELLANEOUS LOGOS: WESTWOOD GOLD BACKGROUND

# SONS OF WESTWOOD // MISCELLANEOUS LOGOS: LIGHT GREY BACKGROUND

# SONS OF WESTWOOD // MISCELLANEOUS LOGOS: DARK GREY & BLACK BACKGROUND

ADDITIONAL NOTES

Colorway applies to solid and heather backgrounds

# SONS OF WESTWOOD // MISCELLANEOUS LOGOS: BLACK ON WHITE BACKGROUND

# SONS OF WESTWOOD // MISCELLANEOUS LOGOS: WHITE ON BLACK BACKGROUND

SECTION SIX // NIKE/JORDAN COBRANDING

Ucla × 6