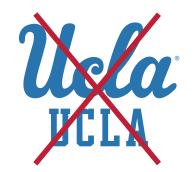

Wellow"

DO NOT USE A DIFFERENT COLOR BACKGROUND IN ANY NON-APPROVED COLORWAY.

DO NOT FADE THE LOGO IN ANY NON-APPROVED WAY.

DO NOT ALTER ANY STROKES OR ELIMINATE ONE STROKE.

DO NOT HAVE UCLA BLOCK LETTERING WITH OR INSTEAD OF THE LOGO.