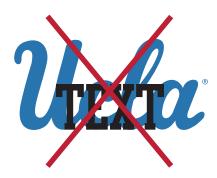

# SONS OF WESTWOOD // PRIMARY LOGO RESTRICTIONS

DO NOT DISTORT THE LOGO.

DO NOT STRETCH THE LOGO.

DO NOT RECOLOR THE LOGO IN ANY NON-APPROVED COLORWAY.

DO NOT PLACE TEXT IN FRONT OF THE LOGO.

DO NOT ROTATE THE LOGO THE LOGO COUNTER COLCKWISE. 90° CLOCKWISE IS PERMITTED IN VERTICAL CONTEXT.

Wellow"

DO NOT USE A DIFFERENT COLOR BACKGROUND IN ANY NON-APPROVED COLORWAY.

DO NOT FADE THE LOGO IN ANY NON-APPROVED WAY.

DO NOT ALTER ANY STROKES OR ELIMINATE ONE STROKE.

DO NOT HAVE UCLA BLOCK LETTERING WITH OR INSTEAD OF THE LOGO.