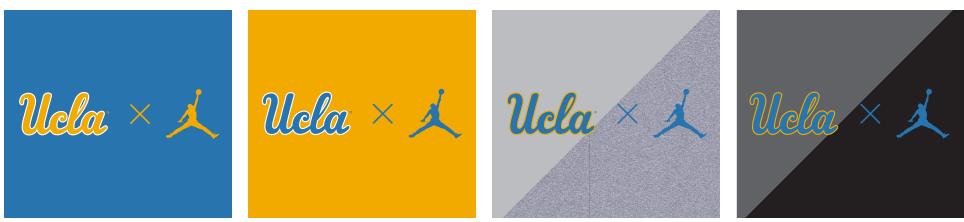

# SONS OF WESTWOOD // MISCELLANEOUS LOGOS: WHITE ON BLACK BACKGROUND

SECTION SIX // NIKE/JORDAN COBRANDING

Ucla × 6

### PRIMARY TEAM COLORS

NEUTRAL COLORS

Ucla × 1

## PRIMARY TEAM COLORS

NEUTRAL COLORS

SECTION SEVEN // BLACK & WHITE STANDARDS

BRUINS

ABCDEFGHIJKLM NOPORSTUVWXYZ 

PRIMARY LOGO

SCHOOL WORDMARK

SCHOOL WORDMARK