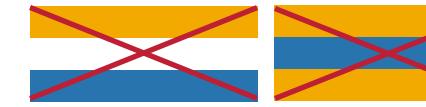

# SONS OF WESTWOOD // STRIPE RESTRICTIONS

DO NOT HAVE HAVE ANY PART OF THE STRIPE BE SCALED DIFFERENT IN RELATION

TO OTHER PARTS OF THE STRIPE.

DO NOT HAVE THE STRIPES TOUCH ANY WORDMARK OR LOGOS.

DO NOT HAVE ANY TEXT OVERLAP OR APPEAR INSIDE ONE OF THE STRIPE BLOCKS.

DO NOT RECOLOR THE STRIPES IN A NON-APPROVED WAY.

VARIATION OF THE STRIPES .

DO NOT USE A OUTLINE FORM AS A DIFFERENT DO NOT

DO NOT OVERLAP A LOGO OR WORDMARK WITHOUT A PROPER BREAK.

DO NOT SET PARTS OF THE STRIPE APART FROM ANOTHER.

DO NOT HAVE HAVE ANY PART OF THE STRIPE CUT OFF AT DIFFRENT INTERVALS.

DO NOT HAVE A STRIPE WITHIN A STRIPE.

DO NOT HAVE STRIPES TOUCH OTHER STRIPES.

DO NOT CREATE AN ADDITIONAL PART ON THE STRIPE.

| NOTES |  |  |
|-------|--|--|
|       |  |  |
|       |  |  |
|       |  |  |
|       |  |  |
|       |  |  |
|       |  |  |
|       |  |  |
|       |  |  |
|       |  |  |
|       |  |  |
|       |  |  |
|       |  |  |
|       |  |  |
|       |  |  |
|       |  |  |
|       |  |  |
|       |  |  |
|       |  |  |
|       |  |  |
|       |  |  |
|       |  |  |