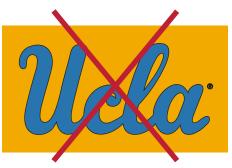

# SONS OF WESTWOOD // PRIMARY LOGO RESTRICTIONS

DO NOT DISTORT THE LOGO.

DO NOT STRETCH THE LOGO.

DO NOT RECOLOR THE LOGO IN ANY NON-APPROVED COLORWAY.

DO NOT PLACE TEXT IN FRONT OF THE LOGO.

DO NOT ROTATE THE LOGO THE LOGO COUNTER COLCKWISE. 90° CLOCKWISE IS PERMITTED IN VERTICAL CONTEXT.

Wellow"

DO NOT USE A DIFFERENT COLOR BACKGROUND IN ANY NON-APPROVED COLORWAY.

DO NOT FADE THE LOGO IN ANY NON-APPROVED WAY.

DO NOT ALTER ANY STROKES OR ELIMINATE ONE STROKE.

DO NOT HAVE UCLA BLOCK LETTERING WITH OR INSTEAD OF THE LOGO.