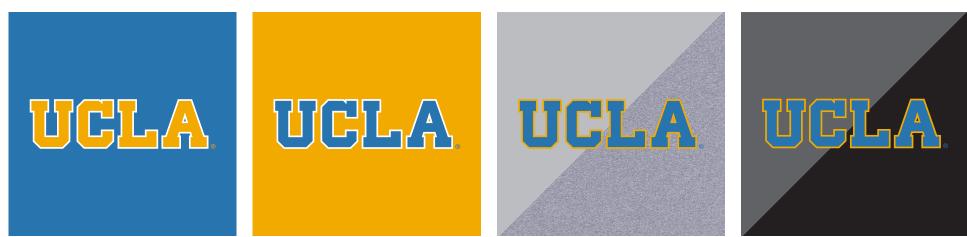

#### UCLA COLOR NAME: UCLA BLUE

| UA CSI: 992                       |
|-----------------------------------|
| OFFICIAL PMS: PANTONE 2383 COATER |
| PANTONE 3553 UNCOATED             |
| OFFICIAL RGB: 39, 116, 174        |
| OFFICIAL CMYK: 83, 40, 3, 6       |
| OFFICIAL CMYK: 100, 29, 2, 7      |
| OFFICIAL HTML: 2774AE             |

#### UCLA COLOR NAME: WESTWOOD GOLD

UA COLOR SYSTEM: STEELTOWN GOLD UA CSI: 750 OFFICIAL PMS: 130 C OFFICIAL RGB: 242, 169, 0 OFFICIAL CMYK: 0, 32, 100, 0 OFFICIAL HTML: F2A900

#### UCLA COLOR NAME: WHITE

UA CSI: 100 OFFICIAL PMS: N/A OFFICIAL RGB: 255, 255, 255 OFFICIAL CMYK: 0, 0, 0, 0 OFFICIAL HTML: FFFFFF

NEUTRAL COLORS

ADDITIONAL NOTES

Logo coloration used only in Westwood package.

NEUTRAL COLORS

ADDITIONAL NOTES

Not to be used as a logo.

NEUTRAL COLORS