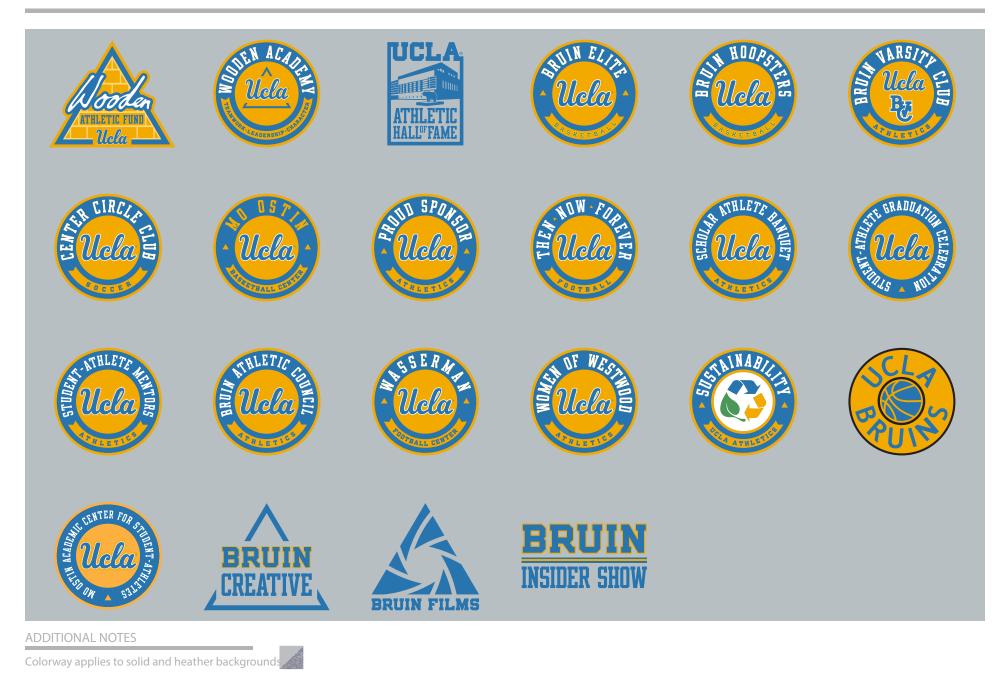

# SONS OF WESTWOOD // MISCELLANEOUS LOGOS: WHITE BACKGROUND

# SONS OF WESTWOOD // MISCELLANEOUS LOGOS: WESTWOOD GOLD BACKGROUND

Colorway applies to solid and heather backgrounds