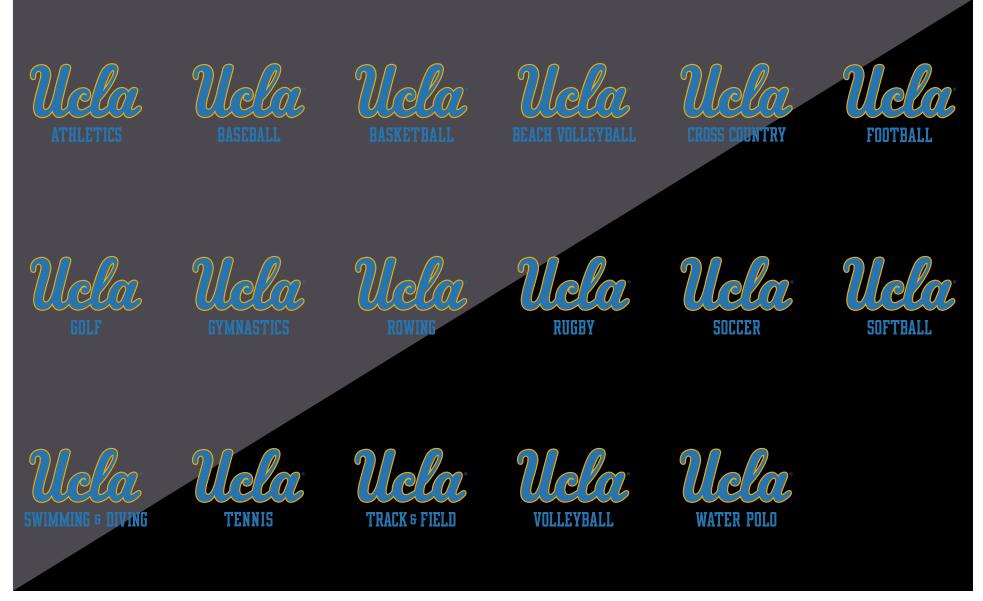

#### SONS OF WESTWOOD // SPORT-SPECIFIC LOGOS WITH PRIMARY LOGO: DARK GREY & BLACK BACKGROUND

ADDITIONAL NOTES

Colorway applies to solid and heather backgrounds

32 STYLE GUIDE// UCLA ATHLETICS

34 STYLE GUIDE// UCLA ATHLETICS

#### SONS OF WESTWOOD // SPORT-SPECIFIC LOGOS WITH ALTERNATE PRIMARY LOGO: DARK GREY & BLACK BACKGROUND

ADDITIONAL NOTES

Colorway applies to solid and heather backgrounds.

SECTION FOUR // DEPARTMENT-SPECIFIC LOGOS