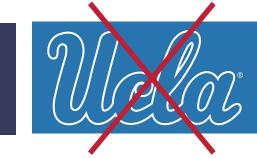

# SONS OF WESTWOOD // PRIMARY LOGO RESTRICTIONS

DO NOT DISTORT THE LOGO.

DO NOT STRETCH THE LOGO.

DO NOT RECOLOR THE LOGO IN ANY NON-APPROVED COLORWAY.

DO NOT PLACE TEXT IN FRONT OF THE LOGO.

DO NOT ROTATE THE LOGO THE LOGO COUNTER COLCKWISE. 90° CLOCKWISE IS PERMITTED IN VERTICAL CONTEXT.

Wellow"

DO NOT USE A DIFFERENT COLOR BACKGROUND IN ANY NON-APPROVED COLORWAY.

DO NOT FADE THE LOGO IN ANY NON-APPROVED WAY.

DO NOT ALTER ANY STROKES OR ELIMINATE ONE STROKE.

DO NOT HAVE UCLA BLOCK LETTERING WITH OR INSTEAD OF THE LOGO.