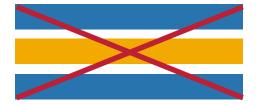

# SONS OF WESTWOOD // STRIPE RESTRICTIONS

DO NOT HAVE HAVE ANY PART OF THE STRIPE BE SCALED DIFFERENT IN RELATION

TO OTHER PARTS OF THE STRIPE.

DO NOT HAVE THE STRIPES TOUCH ANY WORDMARK OR LOGOS.

DO NOT HAVE ANY TEXT OVERLAP OR APPEAR INSIDE ONE OF THE STRIPE BLOCKS.

DO NOT RECOLOR THE STRIPES IN A NON-APPROVED WAY.

VARIATION OF THE STRIPES .

DO NOT USE A OUTLINE FORM AS A DIFFERENT DO NOT

DO NOT OVERLAP A LOGO OR WORDMARK WITHOUT A PROPER BREAK.

DO NOT SET PARTS OF THE STRIPE APART FROM ANOTHER.

DO NOT HAVE HAVE ANY PART OF THE STRIPE CUT OFF AT DIFFRENT INTERVALS.

DO NOT HAVE A STRIPE WITHIN A STRIPE.

DO NOT HAVE STRIPES TOUCH OTHER STRIPES.

DO NOT CREATE AN ADDITIONAL PART ON THE STRIPE.

| NOTES |  |  |
|-------|--|--|
|       |  |  |
|       |  |  |
|       |  |  |
|       |  |  |
|       |  |  |
|       |  |  |
|       |  |  |
|       |  |  |
|       |  |  |
|       |  |  |
|       |  |  |
|       |  |  |
|       |  |  |
|       |  |  |
|       |  |  |
|       |  |  |
|       |  |  |
|       |  |  |
|       |  |  |
|       |  |  |
|       |  |  |