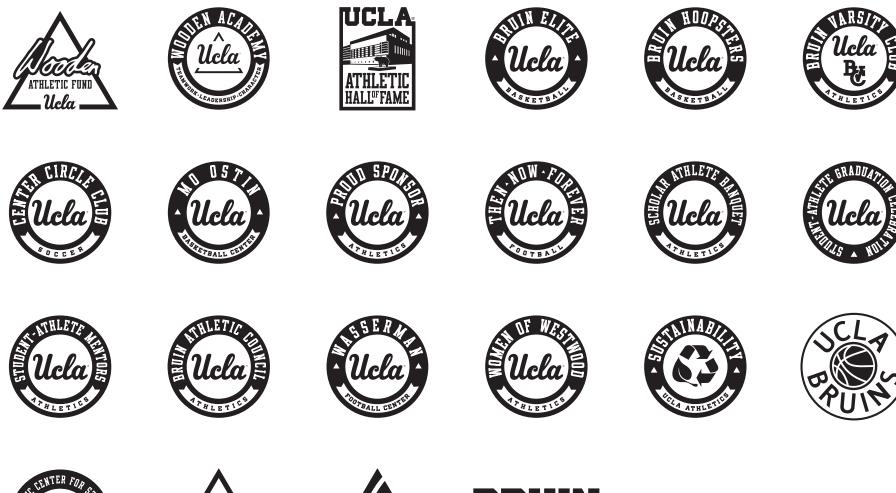

nd heather backgrounds



# SONS OF WESTWOOD // DEPARTMENT - SPECIFIC LOGOS: DARK GREY & BLACK BACKGROUND



ACADEMIC 6 STUDENT SERVICES



**THLETIC PERFORMANCE** 













NUTRITION



**Ucla** SPORTS MEDICINE





Colorway applies to solid and heather backgrounds,



SECTION FIVE // MISCELLANEOUS LOGOS

# SONS OF WESTWOOD // MISCELLANEOUS LOGOS: WHITE BACKGROUND



# SONS OF WESTWOOD // MISCELLANEOUS LOGOS: POWDERKEG BLUE BACKGROUND



# SONS OF WESTWOOD // MISCELLANEOUS LOGOS: WESTWOOD GOLD BACKGROUND



# SONS OF WESTWOOD // MISCELLANEOUS LOGOS: LIGHT GREY BACKGROUND



# SONS OF WESTWOOD // MISCELLANEOUS LOGOS: DARK GREY & BLACK BACKGROUND



ADDITIONAL NOTES

Colorway applies to solid and heather backgrounds

# SONS OF WESTWOOD // MISCELLANEOUS LOGOS: BLACK ON WHITE BACKGROUND











# SONS OF WESTWOOD // MISCELLANEOUS LOGOS: WHITE ON BLACK BACKGROUND



SECTION SIX // NIKE/JORDAN COBRANDING

Ucla × 6

### PRIMARY TEAM COLORS

NEUTRAL COLORS



Ucla × 1

## PRIMARY TEAM COLORS

NEUTRAL COLORS



SECTION SEVEN // BLACK & WHITE STANDARDS







BRUINS

ABCDEFGHIJKLM NOPORSTUVWXYZ 

PRIMARY LOGO

SCHOOL WORDMARK

SCHOOL WORDMARK

SCHOOL WORDMARK: STRAIGHT

MASCOT WORDMARK: ARCHED

STANDARD FONT

# ABCDEFGHIJKLM NOPORSTUVWXYZ <u>|@</u>#%&\$[]?\_-

# PLAYERNAME ABCDEFGHIJKLM NOPQRSTUVWXYZ -"&'[]\_^\_/

# 0123456789





#### CHAMPIONS MADE HERE

CONDENSED FONT

PLAYER NAME

NUMBERS



CHAMPIONS MADE HERE

SCHOOL MOTTO: STRAIGHT



SCHOOL MOTTO: STACKED



SPORT-SPECIFIC LOGOS,

**DEPARTMENT-SPECIFIC LOGOS** 



SPORT-SPECIFIC LOGOS WITH

ALTERNATE PRIMARY LOGO

Uc