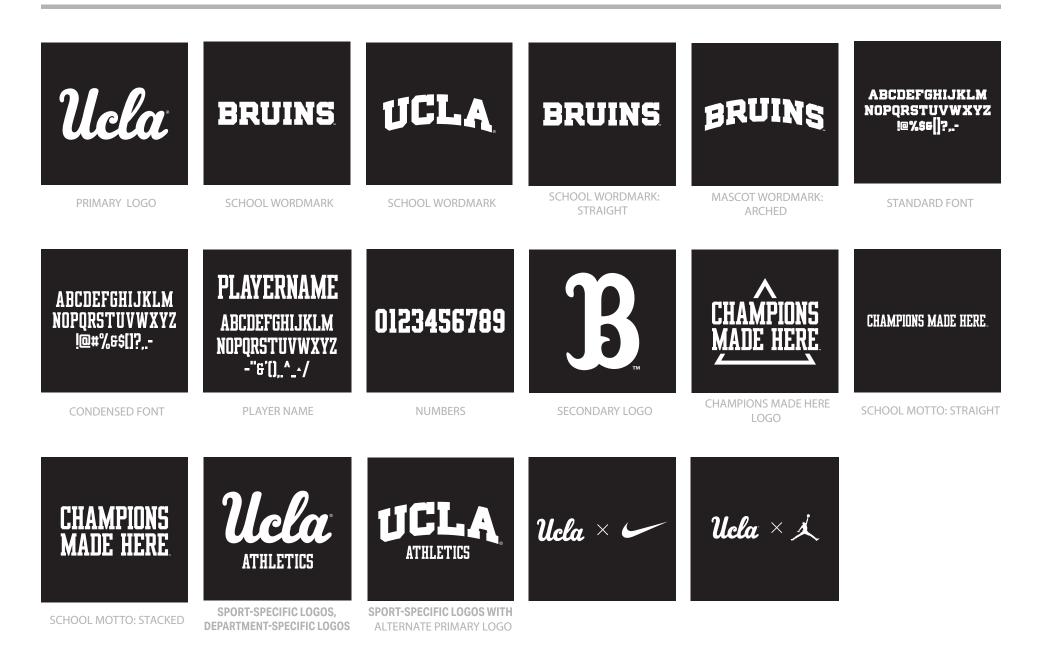

## PRIMARY TEAM COLORS

NEUTRAL COLORS

SECTION SEVEN // BLACK & WHITE STANDARDS

BRUINS

ABCDEFGHIJKLM NOPORSTUVWXYZ 

PRIMARY LOGO

SCHOOL WORDMARK

SCHOOL WORDMARK

SCHOOL WORDMARK: STRAIGHT

MASCOT WORDMARK: ARCHED

STANDARD FONT

# ABCDEFGHIJKLM NOPORSTUVWXYZ <u>|@</u>#%&\$[]?\_-

# PLAYERNAME ABCDEFGHIJKLM NOPQRSTUVWXYZ -"&'[]\_^\_/

# 0123456789

#### CHAMPIONS MADE HERE

CONDENSED FONT

PLAYER NAME

NUMBERS

CHAMPIONS MADE HERE

SCHOOL MOTTO: STRAIGHT

SCHOOL MOTTO: STACKED

SPORT-SPECIFIC LOGOS,

**DEPARTMENT-SPECIFIC LOGOS** 

SPORT-SPECIFIC LOGOS WITH

ALTERNATE PRIMARY LOGO

Ucla × 🛩 Ucla × 🎿

SECTION EIGHT // BRAND RESTRICTIONS