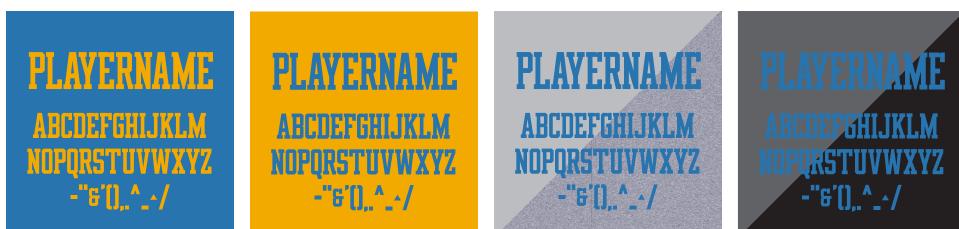

### PLAYERNAME ABCDEFGHIJKLM NOPQRSTUVWXYZ -"&`(),^\_/

PRIMARY TEAM COLORS

NEUTRAL COLORS

ADDITIONAL NOTES

Playername set as vector artwork for use on uniforms only. For actual typeface, see page 12.