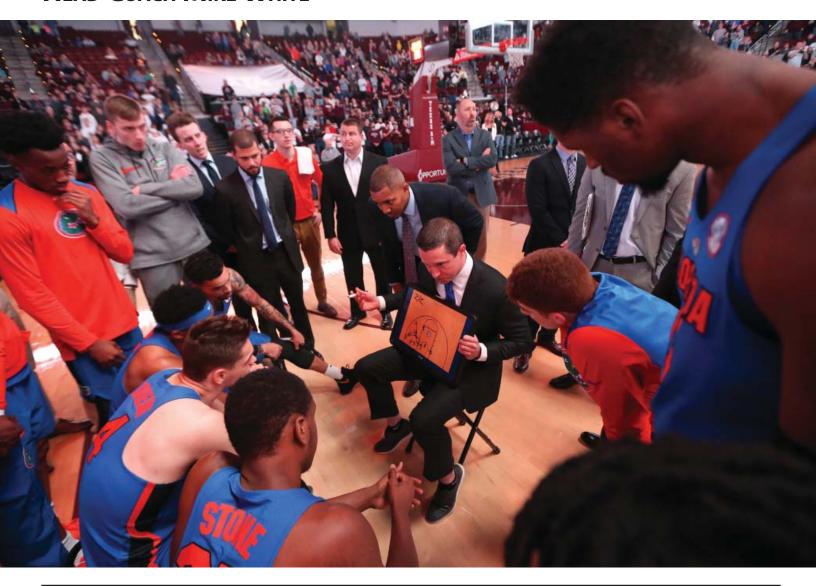

# FLORIDA GATORS. GOM

Mike White has consistently reaffirmed the Gators' place as a perennial national power and Southeastern Conference contender, posting a third straight 20-win season and second consecutive NCAA Tournament berth in 2017-18.

During the 2017-18 campaign, the Gators put together one of the nation's top collections of victories and advanced to the second round of the NCAA Tournament. UF's six wins vs. top-25 teams during the regular season tied for most in the country, and its 10 RPI Quadrant 1 victories ranked second nationally. Florida posted a third-place SEC finish in a season that was widely regarded as one of the strongest, if not the strongest, in the conference's history as eight SEC teams earned NCAA bids.