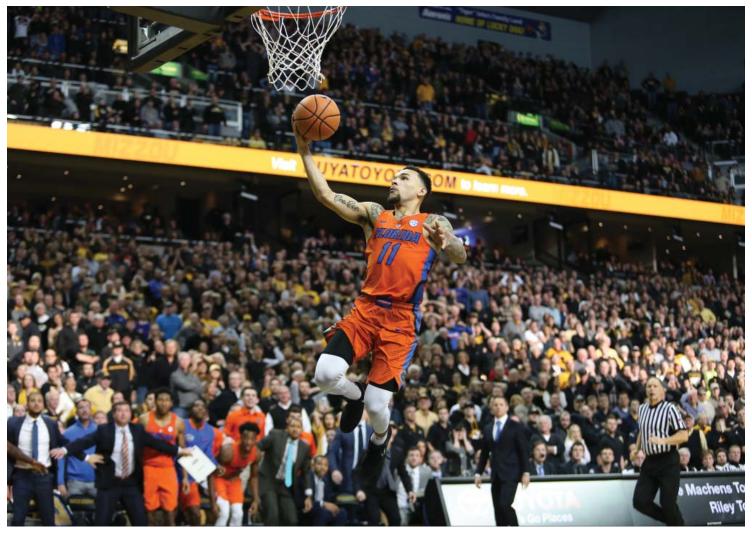

Under White's guidance, Chiozza set the Florida career record with 571 assists and became the second player in Florida history to dish 200+ assists in a season.

Florida's offensive firepower was undeniable, as five different players combined for 22 individual 20-point performances. The Gators twice hit 17 3-pointers in a game (vs. Gonzaga, at Texas A&M), which tied for the third-most in a game in Florida history. Overall, five of the top 11 single-game 3-point performances in UF history have come during White's tenure.

The Gators put on a memorable show at the PK80 Tournament over Thanksgiving, averaging 101 points over three games, including an epic double-overtime win vs. Gonzaga in which Jalen Hudson scored 35 points and Chiozza became the first Gator in more than 20 years