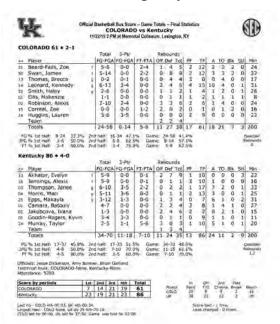

cord with 67 and was just one assist shy of matching the team assist record, with 33... Kentucky outscored MSU in the paint, 70-22, and outrebounded the Eagles, 67-42.

2

#### #18/17 KENTUCKY 68, #15/15 ARIZONA STATE 64 (OT)

Nov. 15, 2015 • Tempe, Ariz. (Wells Fargo Arena)



Notables: Makayla Epps scored 20 points to lead the Wildcats, with eight of them coming solely in the overtime period...The win was the 78th against a ranked foe in program history, including the third against a team ranked No. 15 in the nation...It was the first time since Dec. 7, 2014 that UK defeated a top-25 non-conference opponent, and was also the first time since that game that UK trailed by double digits at the half.



#### #13/13 KENTUCKY 86, COLORADO 61

Nov. 22 2015 • Lexington, Ky. (Memorial Coliseum)



Notables: Janee Thompson led the team with 17 points with 17 points and seven assists... Kyvin Goodin-Rogers had a flawless performance from the 3-point arc, going 3-of-3...UK closed the first period on a 14-0 run, the second-longest of the season to date...Kentucky was 11-for-18 in 3-pointers, which are the most 3-point field goals made since hitting 12 against Auburn on Jan. 20, 2013...The Wildcats moved to 2-0 against Pac-12 opponents this season.





#### #12/11 KENTUCKY 89, EASTERN MICHIGAN 67

Nov. 25, 2015 • Lexington, Ky. (Memorial Coliseum)



Notables: Kentucky started out the season 5-0 for the fifth time under Coach Mitchell... UK shot 59.6% from the field, the best offensive output since Feb. 18, 2007 when the Wildcats shot at a .607 clip against Arkansas...Kentucky trailed