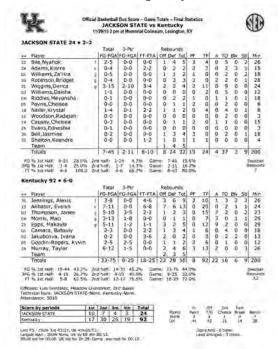

15-20   8-29   97   20   84   17 | 32-56   5-12   15-20   8-19   37   20   84   17   13 | 32-58   5-12   15-20   8   9   7   20   84   7   13   3 | 32-58   5-12   15-20   82-9 37   20   84   17   13   2   10 |

Notables: Janee Thompson had her second 20+ point game of the season, draining 21 points and dishing out seven assists to lead the team in both categories. UK shot 55.2% from the field, marking the third time this season that the Wildcats have shot above a .500 clip...For the second time this season, Kentucky trailed at the half and rallied back for the victory...UK held the advantage in the paint for the seventh consecutive game, outscoring NKU 42-16 and outrebounded the Norse 37-26.

6

#### #12/11 KENTUCKY 92, JACKSON STATE 24

Nov. 29, 2015 • Lexington, Ky. (Memorial Coliseum)



Notables: UK was just one point off from tying the school record for points allowed in a game...Kentucky had not held a team to under 20% from the field since Nov. 22, 2005 against Stetson...The seven points allowed in the second half are the fewest in a half in school history...Evelyn Akhator recorded the third double-double of her career with 20 points and 13 rebounds...UK went on four different runs of 10+ unanswered points.

8

#### #8/8 KENTUCKY 72, LOUISVILLE 54

Dec. 10, 2015 • Lexington, Ky. (Rupp Arena)



Notables: Makayla Epps scored 24 points on 10-of-11 shooting, which ties the third-most efficient performance in school history...Kentucky shot 51.8% from the field, marking the first time since Nov. 21/27, 2013 that the Wildcats have shot above a .500 clip in consecutive game