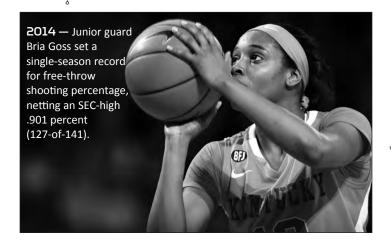

' first win in Knoxville since 1985 and first-ever win in Thompson-Boling Arena.



— The Wildcats finished 26-9, becoming one of just 10 programs to chart 25 or more wins in five straight seasons.



— With a school-record and NCAA Tournament record 67 rebounds vs. Wright State in the opening round and 38 rebounds vs. Syracuse, UK broke the school record for rebounds in a single season of 1,513, surpassing the 1977-78 team who grabbed 1,426.

2014 — Senior forward DeNesha Stallworth was selected as the 25th overall pick in the 2014 WNBA draft by the Connecticut Sun. She was the fourth Wildcat to be drafted in the WNBA, including third in the last four years.

— Kentucky advanced to its fourth Sweet 16 in the last five years with wins over Wright State and Syracuse in the opening rounds.





— UK averaged a school-record 6,727 fans per game, a mark that ranked ninth nationally. UK also drew 121,089 fans for its 18 home games, the highest total attendance in school history.

• 2014 — Kentucky charted its fourth-straight victory over intrastate rival Louisville on Dec. 7, including second straight over the Cards in the KFC Yum! Center, 77-68.

— It was another epic battle between Kentucky and Baylor as the Wildcats clawed back from a 14-point, second-half deficit to defeat the Lady Bears in Rupp Arena in front of the school's second-highest crowd in school history (22,075) on Nov. 17.



— Senior Jennifer O'Neill became the 30th member of UK's 1,000-point club on Nov. 17 vs. Baylor. She ended her career at No. 12 (1,449).



2014 — After falling to Illinois in the opening ga