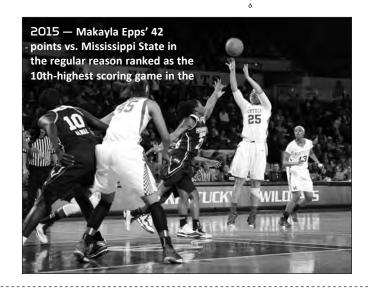

end vs. Illinois (0-of-6) on Nov. 27, 2014.

— Kentucky charted its fourth-straight victory over intrastate rival Louisville on Dec. 7, including second straight over the Cards in the KFC Yum! Center, 77-68.

— UK ranked seventh nationally in average attendance with 6,379 fans per game, its second straight season in the top 10 and the highest since leading the nation in 1982-83.

— Kentucky's 367-game streak with a 3-pointer came to an end vs. Illinois (0-of-6) on Nov. 27, 2014.

2015 — Senior guard Bria Goss was named to the Allstate Women's Basketball Coaches Association Good Works Team, one of 10 student-athletes; five from the NCAA® Division I and five from NCAA Divisions II, III and the NAIA. She was the second Wildcat to be named to the team as Kastine Evans was honored in 2014.





— UK's four seniors (Azia Bishop, Bria Goss, Jennifer O'Neill and Jelleah Sidney) became the winningest class in school history with 108 wins.

— UK won 20-plus games for a school-record sixth straight season.



**2015** — Standing at just 5-foot-8, Linnae Harper was the shortest player to lead UK in rebounding in school history. She also was the only player in the nation to stand at 5-8 or under and average more than 7.0 rpg. She became the first guard to grab a team-high rebounding mark since Stacey Reed in 1994-95 and all seven of her career double-doubles came this season, including four in SEC play.



2015 — Four Wildcats earned SEC postseason awards as senior guard Jennifer O'Neill was SEC Sixth Woman of the Year for the second straight season, and was named to the All-SEC Second