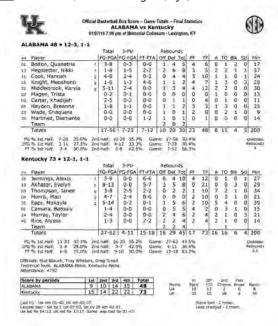

less from the free throw line...Evelyn Akhator was just two points off her career high, scoring 12 of her 18 points in the first period alone.

12

#### AUBURN 66, #7/7 KENTUCKY 61

Jan. 3, 2016 • Auburn, Ala. (Auburn Arena)



Notables: Auburn snapped a streak of seven losses to Kentucky, as well as the school record-tying 11 consecutive wins to start the season...UK shot a season-low 39.0% from the field and had a season-high 27 turnovers...Makayla Epps led the team with 20 points, while Evelyn Akhator recorded a double-Mentucky was outscored 26-18 in the final period to close out the loss...The loss was the first time that UK was defeated by an unranked opponent while ranked since Feb. 23, 2015.





#### #10/9 KENTUCKY 73, ALABAMA 48

Jan. 7, 2016 • Lexington, Ky. (Memorial Coliseum)



Notables: Kentucky had its first 20+ point win over an SEC opponent since Feb. 13, 2014... UK outrebounded the Crimson Tide by 15...Evelyn Akhator had her best scoring performance to date with 21 points...Kentucky has won 11 of the last 13 games against Alabama...All five UK starters scored in double figures for the second time this season.

# 15

#### #2/2 SOUTH CAROLINA 73, #9/9 KENTUCKY 62

Jan. 14, 2016 • Lexington, Ky. (Memorial Coliseum)

|                                                                                                                | UTH CAROLINA 73 .