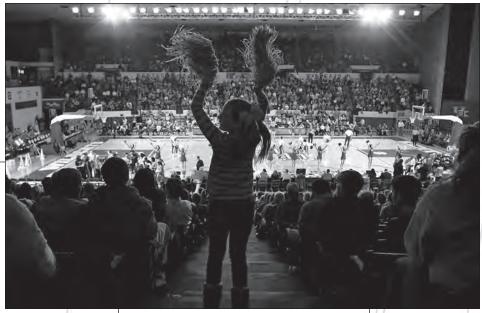

### THE BIG BLUE NATION

UK fans, also referred to as the Big Blue Nation, are known for the electric atmosphere they create at all athletic events. Not only do the players feed off of their energy, but opposing teams often fear the intimidating roar of the UK crowd.

For the 13th straight season, the University of Kentucky women's basketball team ranked in the top 25 nationally in average attendance, sitting eighth overall with 6,454 fans per home game during the 2015-16 season

### 8. Kentucky

- 9. Baylor
- 10. Purdue

The 6,454 average attendance was the second-best mark in program history behind 6,727 during the 2013-14 season. Overall in 18 homes games – including two inside Rupp Arena – Kentucky amassed a total attendance of 116,164, which also ranked eighth nationally. The 2015-16 season marked the fifth straight year the Wildcats have had a total attendance over 100,000.