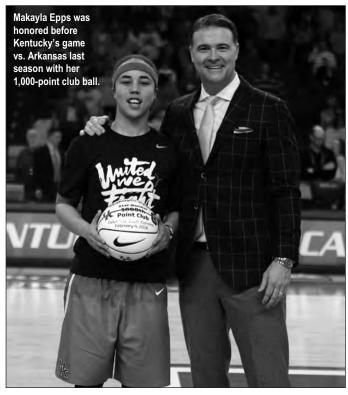

| 3       |          |        |         |
|---------|----------|-------------|--------|---------|-----------|---------|----------|--------|---------|
| Year    | GP/GS    | FG-FGA      | PCT    | FT-FTA  | PCT       | REB-AVG | PTS-AVG  | Steals | Assists |
| 1983-84 | 28-27    | 76-158      | 48.1   | 27-38   | 71.0      | 71-2.5  | 179-6.4  | 55     | 168     |
| 1984-85 | 27-25    | 84-181      | 46.4   | 60-74   | 81.1      | 58-2.1  | 228-8.4  | 52     | 170     |
| 1985-86 | 28-25    | 114-229     | 49.8   | 37-45   | 82.2      | 63-2.2  | 265-9.5  | 53     | 183     |
| 1986-87 | 28-28    | 151-287     | 52.6   | 49-67   | 73.1      | 99-3.5  | 351-12.5 | 64     | 185     |
| Career  | 111-105  | 425-855     | 49.0   | 173-224 | 77.0      | 291-2.6 | 1023-9.2 | 224    | 70      |







# **KENTUCKY WOMEN'S BASKETBALL TIMELINE**

Kentucky women's basketball has been recognized as having a spirited and winning tradition. It was in the early 1900s that women began playing the new game on "Miss Nettie's Lawn" in Lexington ... and so the tradition continues.

1902 — The very first University of Kentucky basketball team was organized. Women's basketball begins on the UK campus with its first game on Feb. 21, 1903.

**1904** — C.P. St. John coached the 1904 team, leading it to a 2-0 record with victories vs. Georgetown (14-10) and Jessamine Female Institute (28-1).





**1906** — The 1906 UK women's basketball team, then known as Kentucky State College. The team, coached by Thomson Bryant, played only one game vs. Georgetown and fell, 15-14.

**1924** — The 1924 team, co