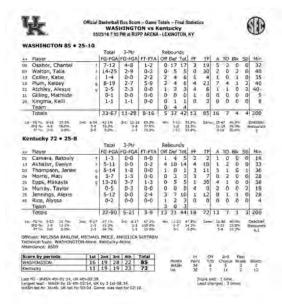

| defeated #25/24 Florida, 92-69, quarterfinals         |
|-------------------------------------------------------|
| lost to #2/3 South Carolina, 93-63, semifinal         |
| NCAA (Record)                                         |
| defeated UNC Asheville, 85-31, first round            |
| defeated Oklahoma, 79-58, second round                |
| lost to Washington, 85-72, Sweet 16                   |
| Final Poll Rankings No. 12 AP / No. 15 ESPN/USA Today |
| Final Attendance Ranking No. 8 (NCAA)                 |
|                                                       |