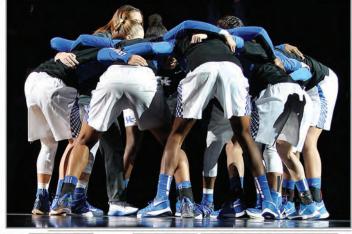

### **SINGING THE FIGHT SONG**

Matthew Mitchell introduced a new tradition to the Kentucky women's basketball team when he became the head coach in 2007. After each victory, the Wildcats gather at mid-court and sing the UK Fight Song with the fans.