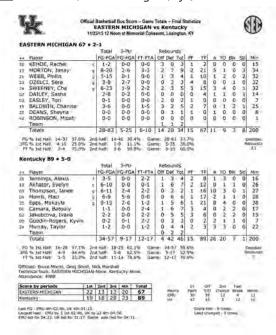

, 2014 that UK defeated a top-25 non-conference opponent, and was also the first time since that game that UK trailed by double digits at the half.



#### #13/13 KENTUCKY 86, COLORADO 61

Nov. 22 2015 • Lexington, Ky. (Memorial Coliseum)



Notables: Janee Thompson led the team with 17 points with 17 points and seven assists... Kyvin Goodin-Rogers had a flawless performance from the 3-point arc, going 3-of-3...UK closed the first period on a 14-0 run, the second-longest of the season to date...Kentucky was 11-for-18 in 3-pointers, which are the most 3-point field goals made since hitting 12 against Auburn on Jan. 20, 2013...The Wildcats moved to 2-0 against Pac-12 opponents this season.





#### #12/11 KENTUCKY 89, EASTERN MICHIGAN 67

Nov. 25, 2015 • Lexington, Ky. (Memorial Coliseum)



Notables: Kentucky started out the season 5-0 for the fifth time under Coach Mitchell... UK shot 59.6% from the field, the best offensive output since Feb. 18, 2007 when the Wildcats shot at a .607 clip against Arkansas...Kentucky trailed in the first period at home for the first time in the 2015-16 season...Janee Thompson recorded the second double-double of her career with 16 points and 10 assists...Maci Morris made five 3-pointers on six attempts.

7

#### #11/10 KENTUCKY 84, NORTHERN KENTUCKY 65

Dec. 2, 2015 • Highland Heights, Ky. (BB&T Arena)

| 0 0 | 6-9<br>3-6<br>6-9        | D-0                                                                                         | FI-FIA