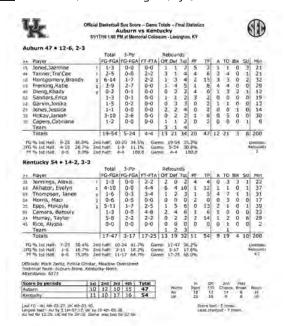

and the free throw line (61.1%)...UK held South Carolina to eight points in the first period, the fewest points that the Gamecocks had scored in a period this year...Makayla Epps and Janee Thompson led the team in scoring with 16, marking the first time this season that three Wildcats did not score in double digits.

14

#### #10/9 KENTUCKY 64, GEORGIA 53

Jan. 10, 2016 • Athens, Ga. (Stegeman Coliseum)



Notables: Evelyn Akhator notched double figures in both categories with 10 points and 10 rebounds...UK shot a season-low 37 percent from the field, but held Georgia to 34 percent...The win marked UK's first in Athens since Jan. 19, 2012 and also snapped a three-game sEC road game losing streak.

# 16

#### #9/9 KENTUCKY 54, AUBURN 47

Jan. 17, 2016 • Lexington, Ky. (Memorial Coliseum)



Notables: Taylor Murray had a career night, leading the team with 14 points and six steals...Evelyn Akhator posted her seventh career double-double with 12 points and 10 rebounds...The Wildcats put up their lowest point total of the season and also had the lowest shooting percentage of the year at 36.2%...UK scored an SEC season-low 11 points in the first period, and then put up even fewer points in the second period with 10.



**17** 

#### OLE MISS 73, #9/9 KENTUCKY 65

Jan. 21, 2016 • Oxford, Miss. (The Pavilion at Ole Miss)



Notables: Makayla Epps led the team with 22 points and had a career night from the free throw line, becoming the 11th player in program history to have a flawless FT performance with 10-or-more attempts, going 12-of-12 from the charity stripe...UK shot an SEC