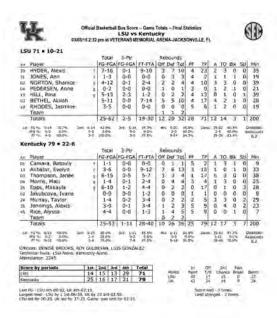

won the past six SEC games by at least 10 points, which is the first time the feat has been accomplished in school history.

26

#### #15/14 KENTUCKY 69, #24/24 MISSOURI 59

Feb. 25, 2016 • Lexington, Ky. (Memorial Coliseum)



Notables: Janee Thompson scored a career-high 24 points on her Senior Night, 12 of which came in the fourth period alone out of the team's 19 in the final stanza to lead the team in a comeback from a one-point deficit at the end of the third period...The win was the 100th of Thompson's career..UK's 39 points scored in the first half tied the most in the opening half in SEC play...The 25 points given up in the third period were the most in the third quarter all year.

28

#### #13/13 KENTUCKY 79, LSU 71

March 3, 2016 • Jacksonville, Fla. (Veterans Memorial Arena)



Notables: Evelyn Akhator recorded her second consecutive double-double while Makayla Epps and Janee Thompson netted 17 points apiece in the win over LSU...Kentucky has won eight of its nine first games of the SEC Tournament under Matthew Mitchell...Kentucky's 25 points in the first quarter were the second-most against an SEC opponent this season... LSU's 29 fourth-quarter points were the most by an opponent in the final stanza this year.





#### #13/13 KENTUCKY 92, #25/24 FLORIDA 69

March 4, 2016 • Jacksonville, Fla. (Veterans Memorial Arena)



Notables: All five starters scored in double digits for the first time since the Alabama win on Jan. 7...The 92 points scored were the most in the SEC Tournament under Matthew Mitchell and the third-most in program history...UK bounced back fr