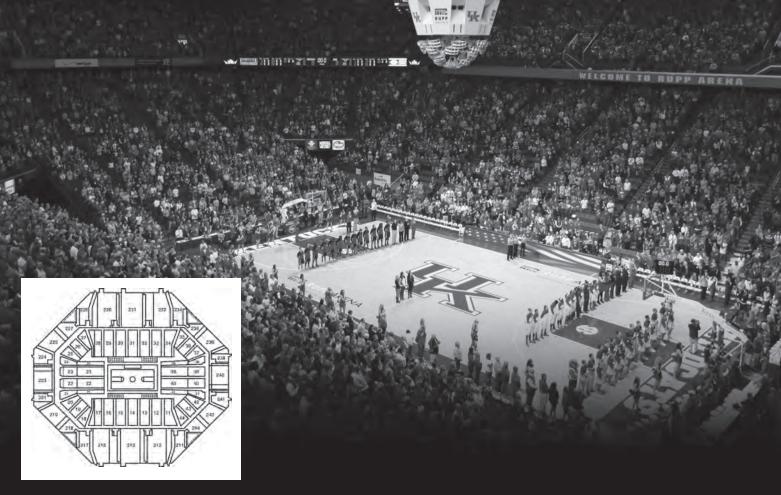

### **2016-17 KENTUCKY WBB QUICK FACTS**

| LOTO 17 KERTOCKT MDD                                                                                                                                                                                                                                                                                                                                                                |
|-------------------------------------------------------------------------------------------------------------------------------------------------------------------------------------------------------------------------------------------------------------------------------------------------------------------------------------------------------------------------------------|
| General Information           Location         Lexington, Ky.           Enrollment         30,000           Founded         1865           Colors         Blue (PMS 286) & White           Nickname         Wildcats           Conference         Southeastern           Arena         Memorial Coliseum (8,000)           All-Time Record In Arena (Years)         .413-149 (.734) |
| Administration  President                                                                                                                                                                                                                                                                                                                                                           |
| Media Relations InformationBasketball Contact                                                                                                                                                                                                                                                                                                                                       |
| Women's Basketball Staff Head Coach                                                                                                                                                                                                                                                                                                                                                 |
| 2015-16 Review         Record.       25-8         Home.       16-2         Away.       7-4         Neutral.       2-2         SEC (Finish).       10-6 (t4th)         SEC Tournament (Record).       SEC Tournament Semifinals (2-1)                                                                                                                                                |

For the 13th straight season, the University of Kentucky women's basketball team ranked in the top 25 nationally in average attendance, sitting eighth overall with 6,454 fans per home game during the 2015-16 season

### 8. Kentucky

- 9. Baylor
- 10. Purdue

The 6,454 average attendance was the second-best mark in program history behind 6,727 during the 2013-14 season. Overall in 18 homes games – including two inside Rupp Arena – Kentucky amassed a total attendance of 116,164, which also ranked eighth nationally. The 2015-16 season marked the fifth straight year the Wildcats have had a total attendance over 100,000.