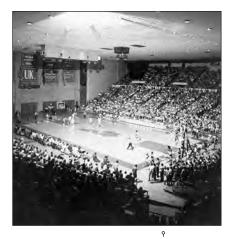

For the 13th straight season, the University of Kentucky women's basketball team ranked in the top 25 nationally in average attendance, sitting eighth overall with 6,454 fans per home game during the 2015-16 season

### 8. Kentucky

- 9. Baylor
- 10. Purdue

The 6,454 average attendance was the second-best mark in program history behind 6,727 during the 2013-14 season. Overall in 18 homes games – including two inside Rupp Arena – Kentucky amassed a total attendance of 116,164, which also ranked eighth nationally. The 2015-16 season marked the fifth straight year the Wildcats have had a total attendance over 100,000.