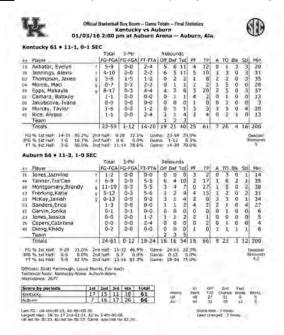

season, including the first time this year that all five starters scored 10 or more points...Kentucky held a team to under 30% shooting for the fourth time in the 2015-16 season.

10

#### #8/8 KENTUCKY 71, #13/11 DUKE 61

Dec. 20, 2015 • Lexington, Ky. (Rupp Arena)



Notables: UK won its second ever victory against Duke...The crowd of 17,150 marked the fourth-largest crowd in program history...Kentucky took the lead from the first basket and never relinquished the lead for the rest of the game...The first half marked the second time this season that UK has been flawless from the free throw line...Evelyn Akhator was just two points off her career high, scoring 12 of her 18 points in the first period alone.

12

#### AUBURN 66, #7/7 KENTUCKY 61

Jan. 3, 2016 • Auburn, Ala. (Auburn Arena)



Notables: Auburn snapped a streak of seven losses to Kentucky, as well as the school record-tying 11 consecutive wins to start the season...UK shot a season-low 39.0% from the field and had a season-high 27 turnovers...Makayla Epps led the team with 20 points, while Evelyn Akhator recorded a double-Mentucky was outscored 26-18 in the final period to close out the loss...The loss was the first time that UK was defeated by an unranked opponent while ranked since Feb. 23, 2015.





#### #10/9 KENTUCKY 73, ALABAMA 48

Jan. 7, 2016 • Lexington, Ky. (Memorial Coliseum)



Notables: Kentucky had its first 20+ point win over an SEC opponent since Feb. 13, 2014... UK outrebounded the Crimson Tide by 15...Evelyn Akhator had her best scoring performance to date with 21 points...Kentucky has won 11