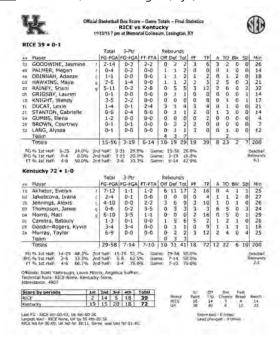

h Carolina Makayla Epps, Kentucky

Alaina Coates, South Carolina Victoria Vivians, Mississippi State

#### Second Team All-SEC

Jessica Jackson, Arkansas Shacobia Barbee, Georgia Ronni Williams, Florida Tra'Cee Tanner, Auburn Bashaara Graves, Tennessee Evelyn Akhator, Kentucky

Diamond DeShields, Tennessee

#### **Honorable Mention**

Sophie Cunningham, Missouri Dominique Dillingham, Mississippi State Jordan Frericks, Missouri Tiaria Griffi n, Georgia Alexis Hyder, LSU

#### Janee Thompson, Kentucky Courtney Williams, Texas A&M

#### SEC Coach of the Year Dawn Staley, South Carolina

#### SEC Player of the Year

A'ja Wilson, South Carolina

#### SEC Freshman of the Year

Sophie Cunningham, Missouri



1

#### #18/17 KENTUCKY 72, RICE 39

Nov. 13, 2015 • Lexington, Ky. (Memorial Coliseum)



Notables: Kentucky won its seventh straight home and season opener...UK had four players score in double digits...Evelyn Akhator notched a double-double in her UK debut with 16 points and 17 rebounds...She and Maci Morris, who also scored 16 points, tied for the fifth-most points scored in a UK varsity debut game...Taylor Murray had the 10th-most points in a debut game with 12, and led the team with four steals...UK did not allow a field goal until 7:51 in the second period.

3

#### #13/13 KENTUCKY 112, MOREHEAD STATE 57

Nov. 18 2015 • Lexington, Ky. (Memorial Coliseum)

| MC                                              | DREHEAD STATE 57 . 1