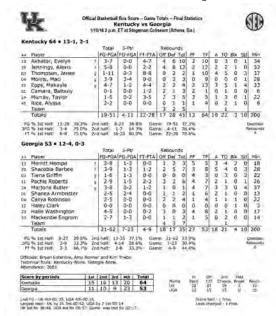

<br>8<br>8<br>8<br>8<br>8<br>8<br>8 | 8<br>6<br>16<br>5<br>16<br>7<br>4<br>0 | 000007      | 2 3 5 0 0 2 0 1 13 | 0 0 0 1 0 0 1 | 0 2 0 0 0 0 0 1 0 0 3 | 15<br>24<br>38<br>25<br>39<br>21<br>15<br>15              |

Notables: The loss was the first of the season to a ranked opponent and also the first loss at home... UK had its second lowest percentages of the season from the field (37.5%) and the free throw line (61.1%)...UK held South Carolina to eight points in the first period, the fewest points that the Gamecocks had scored in a period this year...Makayla Epps and Janee Thompson led the team in scoring with 16, marking the first time this season that three Wildcats did not score in double digits.

14

#### #10/9 KENTUCKY 64, GEORGIA 53

Jan. 10, 2016 • Athens, Ga. (Stegeman Coliseum)



Notables: Evelyn Akhator notched double figures in both categories with 10 points and 10 rebounds...UK shot a season-low 37 percent from the field, but held Georgia to 34 percent...The win marked UK's first in Athens since Jan. 19, 2012 and also snapped a three-game sEC road game losing streak.

# 16

#### #9/9 KENTUCKY 54, AUBURN 47

Jan. 17, 2016 • Lexington, Ky. (Memorial Coliseum)



Notables: Taylor Murray had a career night, leading the team with 14 points and six steals...Evelyn Akhator posted her seventh career double-double with 12 points and 10 rebounds...The Wildcats put up their lowest point total of the season and also had the lowest shooting percentage of the year at 36.2%...UK scored an SEC season-low 11 points in the first period, and then put up even fewer points in the