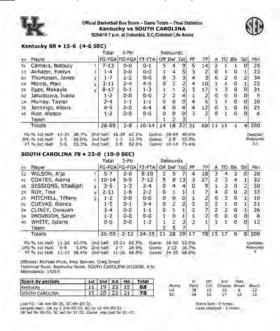

also the fewest in SEC action since nine against South Carolina on Feb. 20, 2014...Makayla Epps led UK with 20 points, 14 of which came in the third period alone.

**20** 

#### FLORIDA 85, #12/12 KENTUCKY 79

Jan. 31, 2016 • Gainesville, Fla. (O'Connell Center)



Notables: UK's streak of 33 consecutive games of holding an SEC opponent to shooting under 50% was snapped as Florida went 53.8% from the field...The Wildcats posted an SEC season high 58% from the floor...Makayla Epps became the first UK player since Sara Potts in 2004 to score at least 20 points in four consecutive games with her season-high 27 points...Florida's 85 points were the most Kentucky has allowed this season.





#### #2/2 SOUTH CAROLINA 78, #18/18 KENTUCKY 68

Feb. 4, 2016 • Columbia, S.C. (Colonial Life Arena)



Notables: Makayla Epps became the first player in the Matthew Mitchell era to score at least 17 points in five consecutive games...South Carolina was sent to the line 35 times, a season high for Wildcat opponents...After having its streak of holding SEC opponents to under 50% from the field at Florida, South Carolina's 52.0% from the field made it two consecutive games...UK committed 11 turnovers, tying the second-fewest of the season.



#### #18/18 KENTUCKY 71, VANDERBILT 55

Feb. 14, 2016 • Nashville, Tenn. (Memorial Gym)

| Kentucky 71 • 17-6, 6-