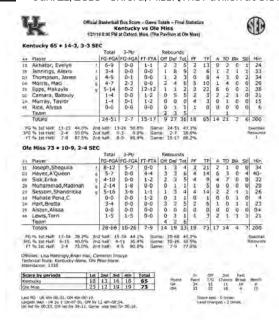

cent from the field, but held Georgia to 34 percent...The win marked UK's first in Athens since Jan. 19, 2012 and also snapped a three-game sEC road game losing streak.

# 16

#### #9/9 KENTUCKY 54, AUBURN 47

Jan. 17, 2016 • Lexington, Ky. (Memorial Coliseum)



Notables: Taylor Murray had a career night, leading the team with 14 points and six steals...Evelyn Akhator posted her seventh career double-double with 12 points and 10 rebounds...The Wildcats put up their lowest point total of the season and also had the lowest shooting percentage of the year at 36.2%...UK scored an SEC season-low 11 points in the first period, and then put up even fewer points in the second period with 10.



**17** 

#### OLE MISS 73, #9/9 KENTUCKY 65

Jan. 21, 2016 • Oxford, Miss. (The Pavilion at Ole Miss)



Notables: Makayla Epps led the team with 22 points and had a career night from the free throw line, becoming the 11th player in program history to have a flawless FT performance with 10-or-more attempts, going 12-of-12 from the charity stripe...UK shot an SEC season-best 47.1% from th field in the setback...The loss marks the second time this seaosn that UK was defeated by an unranked opponent while ranked on the road.

19

#### VANDERBILT 71, #12/12 KENTUCKY 69

Jan. 28, 2016 • Lexington, Ky. (Memorial Coliseum)

| VANDERBILT 71 . 1                                                                                                                                                | 15-5, 4-3 |                                                                    |