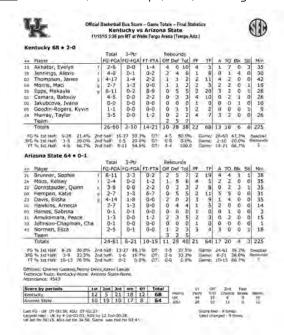

5<br>21<br>6<br>4<br>12 | 1 0 9 1 12 2 1 6 32 32                | 203122241            | 150000210 9 | Sti 0 3 4 2 1 0 0 0 4 1 1 1 1 1 1 1 1 1 1 1 1 1 1 1 | 3.7<br>30<br>34<br>40<br>10<br>200                                                                                         |

Notables: Makayla Epps made history as just the second Wildcat to notch a triple-double with 21 points, 11 assists and 12 rebounds...Three players had double-doubles, which had not happened for UK since 1989...UK tied the team rebounding record with 67 and was just one assist shy of matching the team assist record, with 33... Kentucky outscored MSU in the paint, 70-22, and outrebounded the Eagles, 67-42.

2

#### #18/17 KENTUCKY 68, #15/15 ARIZONA STATE 64 (OT)

Nov. 15, 2015 • Tempe, Ariz. (Wells Fargo Arena)



Notables: Makayla Epps scored 20 points to lead the Wildcats, with eight of them coming solely in the overtime period...The win was the 78th against a ranked foe in program history, including the third against a team ranked No. 15 in the nation...It was the first time since Dec. 7, 2014 that UK defeated a top-25 non-conference opponent, and was also the first time since that game that UK trailed by double digits at the half.



#### #13/13 KENTUCKY 86, COLORADO 61

Nov. 22 2015 • Lexington, Ky. (Memorial Coliseum)



Notables: Janee Thompson led the team with 17 points with 17 points and seven assists... Kyvin Goodin-Rogers had a flawless performance from the 3-point arc, going 3-of-3...UK closed the first period on a 14-0 run, the second-longest of the season to date...Kentucky was 11-f