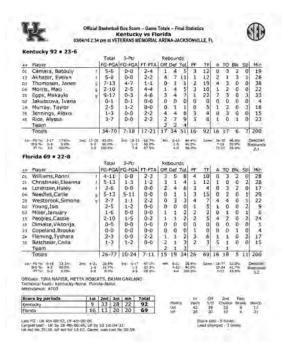

rst half tied the most in the opening half in SEC play...The 25 points given up in the third period were the most in the third quarter all year.

28

#### #13/13 KENTUCKY 79, LSU 71

March 3, 2016 • Jacksonville, Fla. (Veterans Memorial Arena)



Notables: Evelyn Akhator recorded her second consecutive double-double while Makayla Epps and Janee Thompson netted 17 points apiece in the win over LSU...Kentucky has won eight of its nine first games of the SEC Tournament under Matthew Mitchell...Kentucky's 25 points in the first quarter were the second-most against an SEC opponent this season... LSU's 29 fourth-quarter points were the most by an opponent in the final stanza this year.





#### #13/13 KENTUCKY 92, #25/24 FLORIDA 69

March 4, 2016 • Jacksonville, Fla. (Veterans Memorial Arena)



Notables: All five starters scored in double digits for the first time since the Alabama win on Jan. 7...The 92 points scored were the most in the SEC Tournament under Matthew Mitchell and the third-most in program history...UK bounced back from having the worst first quarter of the season with nine points to the best quarter of the year in the second period with 33 points...Evelvn Akhator has recorded three consecutive double-doubles.



#### #12/13 KENTUCKY 85, UNC ASHEVILLE 31

March 19, 2016 • Lexington, Ky. (Memorial Coliseum)

| UNC ASHEVILLE 31 • 26-7