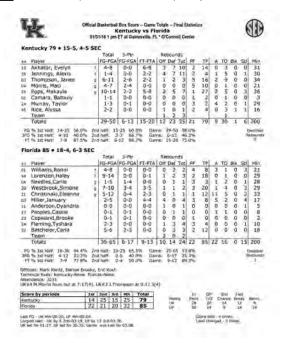

sing to Dayton in the first round of the NCAA Tournament on March 21, 2015... It was also the first time since Feb. 21, 2015 that a UK game was decided by two points.

18

#### #12/9 KENTUCKY 64, #19/22 TENNESSEE 63

Jan. 25, 2016 • Lexington, Ky. (Memorial Coliseum)



Notables: UK snapped a four-game losing skid to Tennessee...The last time a UK game was decided by one point was also against the Lady Vols, when Kentucky was on the losing end of a 73-72 outcome on Jan. 29, 2015...UK committed a season-low 10 turnovers, which was also the fewest in SEC action since nine against South Carolina on Feb. 20, 2014...Makayla Epps led UK with 20 points, 14 of which came in the third period alone.

**20** 

#### FLORIDA 85, #12/12 KENTUCKY 79

Jan. 31, 2016 • Gainesville, Fla. (O'Connell Center)



Notables: UK's streak of 33 consecutive games of holding an SEC opponent to shooting under 50% was snapped as Florida went 53.8% from the field...The Wildcats posted an SEC season high 58% from the floor...Makayla Epps became the first UK player since Sara Potts in 2004 to score at least 20 points in four consecutive games with her season-high 27 points...Florida's 85 points were the most Kentucky has allowed this season.





#### #2/2 SOUTH CAROLINA 78, #18/18 KENTUCKY 68

Feb. 4, 2016 • Columbia, S.C. (Colonial Life Arena)



Notables: Makayla Epps became the first player in the Matthew Mitchell era to score at least 17 points in five consecutive games...South Carolina was sent to the line 35 times, a season high for Wildcat opponents...After having its streak of holding SEC opponents