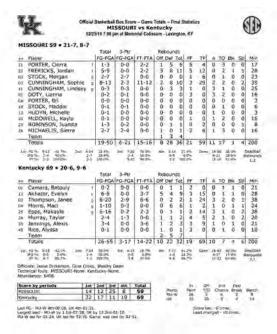

| 14                  | 16 19                  | 22                        | 71                    |       | more                | 1966  | Se W |            | Torres | e Wy |      | NewArt         |

Notables: The duo of Evelyn Akhator and Alexis Jennings combined for 34 rebounds, more than the entire Texas A&M team had combined as UK outrebounded the Aggies 57-32...The 58 points by TAMU tied the third-lowest scoring output of the season, and its 35.5% from the floor tied the second-lowest for the Aggies this year..The Wildcats have won the past six SEC games by at least 10 points, which is the first time the feat has been accomplished in school history.

26

#### #15/14 KENTUCKY 69, #24/24 MISSOURI 59

Feb. 25, 2016 • Lexington, Ky. (Memorial Coliseum)



Notables: Janee Thompson scored a career-high 24 points on her Senior Night, 12 of which came in the fourth period alone out of the team's 19 in the final stanza to lead the team in a comeback from a one-point deficit at the end of the third period...The win was the 100th of Thompson's career..UK's 39 points scored in the first half tied the most in the opening half in SEC play...The 25 points given up in the third period were the most in the third quarter all year.

28

#### #13/13 KENTUCKY 79, LSU 71

March 3, 2016 • Jacksonville, Fla. (Veterans Memorial Arena)



Notables: Evelyn Akhator recorded her second consecutive double-double while Makayla Epps and Janee Thompson netted 17 points apiece in the win over LSU...Kentucky has won eight of its nine first games of the SEC Tournament u