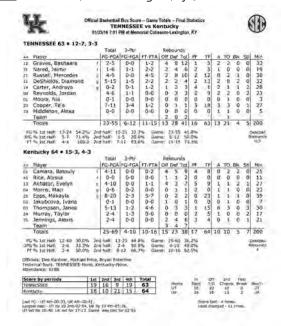

| 1 3 3 1 3 4 0 1 4 2             | Tot 1 6 3 1 5 4 0 3 | 4 4 4 4 4 4 4 4 4 4 4 4 4 4 4 4 4 4 4 4 | 0<br>12<br>14<br>4<br>25<br>0<br>0<br>2<br>12 | 0 6 1 0 0 1 | 1 1 3 4 0 1 1 1 0 | 01000000  | 002201012 | 70 18 39 30 38 21 1 23 23       |

Notables: Makayla Epps scored 20+ points in three consecutive games with her 25 points to lead all scorers in the setback to Vanderbilt...The loss snapped a nine-game winning streak against the Commodores and marked the first time that UK has lost to an unranked team at home since losing to Dayton in the first round of the NCAA Tournament on March 21, 2015... It was also the first time since Feb. 21, 2015 that a UK game was decided by two points.

18

#### #12/9 KENTUCKY 64, #19/22 TENNESSEE 63

Jan. 25, 2016 • Lexington, Ky. (Memorial Coliseum)



Notables: UK snapped a four-game losing skid to Tennessee...The last time a UK game was decided by one point was also against the Lady Vols, when Kentucky was on the losing end of a 73-72 outcome on Jan. 29, 2015...UK committed a season-low 10 turnovers, which was also the fewest in SEC action since nine against South Carolina on Feb. 20, 2014...Makayla Epps led UK with 20 points, 14 of which came in the third period alone.

**20** 

#### FLORIDA 85, #12/12 KENTUCKY 79

Jan. 31, 2016 • Gainesville, Fla. (O'Connell Center)



Notables: UK's streak of 33 consecutive games of holding an SEC opponent to shooting under 50% was snapped as Florida went 53.8% from the field...The Wildcats posted an SEC season high 58% from the floor...Makayla Epps became the first UK player since Sara Potts in 2