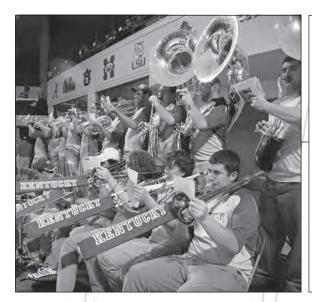

### **UK PEP BAND**

With more than 80 members, the University of Kentucky pep band is one of the largest in the nation. Performing at both home football and basketball games, the pep band has been named by Southern Living magazine as one of the "top 10 bands in the South."

The Alumni Band, composed of former UK band members, also is an important part of the UK WBB experience. The Alumni Band plays at several home games each year.