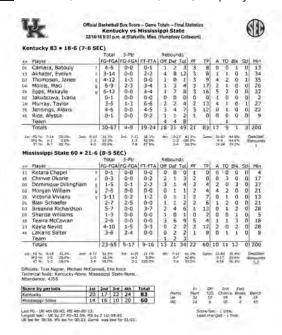

alf for the second time this season, allowing Vanderbilt to post just 19 in the first half of action...UK tied its season low in turnovers, committing just 10 miscues while forcing Vandy into 24 turnovers that were converted into 24 points.



#### #18/18 KENTUCKY 70, LSU 58

Feb. 7, 2016 • Lexington, Ky. (Memorial Coliseum)



Notables: Janee Thompson recorded the third double-double of her career with a game-high 16 points and 10 assists...UK was 27-of-50 from the field for 54.0%, just the second time within SEC play that the Wildcats have shot above .500 this year...Kentucky shot 47.8% from the free throw line, a season low...The Wildcats recorded 17 assists, a season high within SEC play.



#### #16/16 KENTUCKY 83, #14/14 MSU 60

Feb. 18, 2016 • Starkville, Miss. (Humphrey Coliseum)



Notables: The Cats tallied their second-largest SEC win of the year with the 23-point margin of victory, marking Mississippi State's second home loss of the season...Kentucky's 83 points were the most since putting up 84 against Northern Kentucky on Dec. 2, 2015...The win is the first road victory over a Top-25 SEC team since taking down Texas A&M, 83-74, on Feb. 23, 2014...Maci Morris tied her career high of 17 points, scoring 14 in the second half.





#### #16/16 KENTUCKY 77, ARKANSAS 63

Feb. 21, 2016 • Lexington, Ky. (Memorial Coliseum)



Notables: Makayla Epps scored 16 while Evelyn Akhator recorded the ninth double-double of her career with 14 points and 11 rebounds to lead the Wildcats...Kentucky extended its win streak to four games, the longest streak within SEC play and the