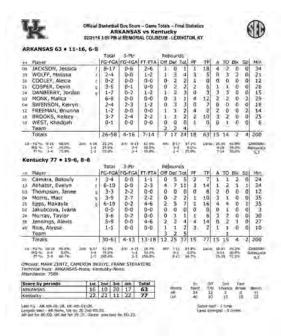

above .500 this year...Kentucky shot 47.8% from the free throw line, a season low...The Wildcats recorded 17 assists, a season high within SEC play.



#### #16/16 KENTUCKY 83, #14/14 MSU 60

Feb. 18, 2016 • Starkville, Miss. (Humphrey Coliseum)



Notables: The Cats tallied their second-largest SEC win of the year with the 23-point margin of victory, marking Mississippi State's second home loss of the season...Kentucky's 83 points were the most since putting up 84 against Northern Kentucky on Dec. 2, 2015...The win is the first road victory over a Top-25 SEC team since taking down Texas A&M, 83-74, on Feb. 23, 2014...Maci Morris tied her career high of 17 points, scoring 14 in the second half.





#### #16/16 KENTUCKY 77, ARKANSAS 63

Feb. 21, 2016 • Lexington, Ky. (Memorial Coliseum)



Notables: Makayla Epps scored 16 while Evelyn Akhator recorded the ninth double-double of her career with 14 points and 11 rebounds to lead the Wildcats...Kentucky extended its win streak to four games, the longest streak within SEC play and the longest of the season since starting the 2015-16 campaign on an 11-0 run...The Wildcats have now won six in a row against the Razorbacks...UK dominated in the paint, scoring 40 points to Arkansas' 24.



#### #15/14 KENTUCKY 71, #11/11 TEXAS A&M 58

Feb. 28, 2016 • College Station, Texas (Reed Arena)

| Ke    | ntucky 71 • 21-6, 10                                                          | -6 5                | Total                  | 3-Pt/                     |                       | Dak   | lound               |       |      |            |