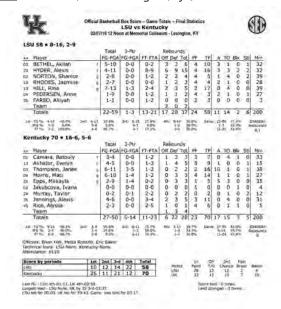

1           | 2 2 2 3 2 2 3 2 3 2 3 3 2 3 3 2 3 3 3 3                                       | 9 9 9 10 6 6 0 2 17 0 2 55                             | 1<br>0<br>0<br>2<br>2<br>0<br>0<br>2<br>2<br>1<br>1<br>1<br>1<br>1<br>1<br>1<br>1<br>1<br>1<br>1 | 3 1 2 0 3 0 2 0 0 0 0 0 0 0 0 0 0 0 0 0 0 0 | 1 1 1 1 1 1 1 1 1 1 1 1 1 1 1 1 1 1 1 1 | Min 21<br>27<br>24<br>32<br>28<br>9<br>35<br>12<br>9<br>200  |

Notables: Kentucky held an SEC opponent to fewer than 20 points in a half for the second time this season, allowing Vanderbilt to post just 19 in the first half of action...UK tied its season low in turnovers, committing just 10 miscues while forcing Vandy into 24 turnovers that were converted into 24 points.



#### #18/18 KENTUCKY 70, LSU 58

Feb. 7, 2016 • Lexington, Ky. (Memorial Coliseum)



Notables: Janee Thompson recorded the third double-double of her career with a game-high 16 points and 10 assists...UK was 27-of-50 from the field for 54.0%, just the second time within SEC play that the Wildcats have shot above .500 this year...Kentucky shot 47.8% from the free throw line, a season low...The Wildcats recorded 17 assists, a season high within SEC play.



#### #16/16 KENTUCKY 83, #14/14 MSU 60

Feb. 18, 2016 • Starkville, Miss. (Humphrey Coliseum)



Notables: The Cats tallied their second-largest SEC win of the year with the 23-point margin of victory, marking Mississippi State's second home loss of the season...Kentucky's 83 points were the most since putting up 84 against Northern Kentucky on Dec. 2, 2015...The win is the first road victory over a Top-25 SEC team sinc