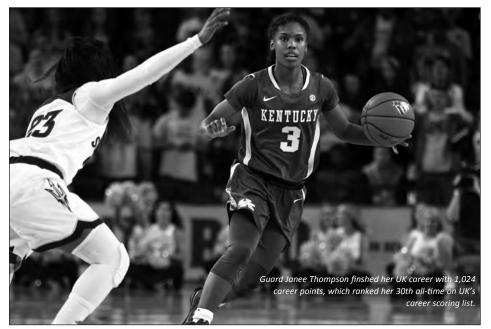

| Name            | Years     | 1,000    | Date     | Opponent          | Points | Games |  |
| 1.                                         | Valerie Still   | 1979-83   | 44       | 1/27/81  | Eastern Kentucky  | 2,763  | 119   |  |
| 2.                                         | Leslie Nichols  | 1982-86   | 66       | 12/29/84 | Old Dominion      | 1,797  | 111   |  |
| 3.                                         | Selia Helm      | 2000-2004 | 73       | 2/9/03   | Vanderbilt        | 1,487  | 108   |  |
| 4.                                         | A'dia Mathies   | 2010-2013 | 74       | 11/19/11 | Southern Miss     | 1,435  | 104   |  |
| 5.                                         | Victoria Dunlap | 2008-2011 | 85       | 1/31/10  | Mississippi State | 1,846  | 133   |  |





# FIELD GOALS

FIELD GOALS MADE

Game: 53 vs. Kentucky State (11/24/89) Season: 1,096 (1977-78)

FIELD GOALS ATTEMPTED
Game: 101 vs. Marshall (2/1/78)

Season: 2,550 (1977-78)

FIELD GOAL PERCENTAGE

First Half: .755 vs. Marshall (11/22/85) [25-of-34] Second Half: .833 vs. Alabama (2/7/87) [20-of-24] Game: .741 vs. Alabama (2/7/87) [35-of-49] Season: .513 (1983-84) [897-of-1,747]

By an Opponent in a Season: .473 (2000-01) [756-of-1,600]

INDIVIDUAL RECORDS

FIELD GOALS MADE

Game: 18, Valerie Still @ Florida (2/20/82) and Makayla Epps vs.

Mississippi State (2/12/15) Season: 329, Valerie Still (1981-82) Career: 1,118, Valerie Still (1979-83)

FIELD GOALS ATTEMPTED

Game: 31, Jennifer O'Neill vs. Baylor (12/6/13)

Season: 565, Valerie Still (1981-82) Career: 1,931, Valerie Still (1979-