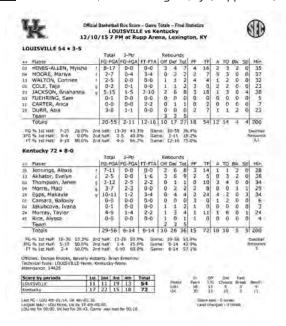

trailed at the half and rallied back for the victory...UK held the advantage in the paint for the seventh consecutive game, outscoring NKU 42-16 and outrebounded the Norse 37-26.

6

#### #12/11 KENTUCKY 92, JACKSON STATE 24

Nov. 29, 2015 • Lexington, Ky. (Memorial Coliseum)



Notables: UK was just one point off from tying the school record for points allowed in a game...Kentucky had not held a team to under 20% from the field since Nov. 22, 2005 against Stetson...The seven points allowed in the second half are the fewest in a half in school history...Evelyn Akhator recorded the third double-double of her career with 20 points and 13 rebounds...UK went on four different runs of 10+ unanswered points.

8

#### #8/8 KENTUCKY 72, LOUISVILLE 54

Dec. 10, 2015 • Lexington, Ky. (Rupp Arena)



Notables: Makayla Epps scored 24 points on 10-of-11 shooting, which ties the third-most efficient performance in school history...Kentucky shot 51.8% from the field, marking the first time since Nov. 21/27, 2013 that the Wildcats have shot above a .500 clip in consecutive games...The 18-point victory was the largest margin against Louisville since Dec. 4, 2011...UK has now won five consecutive matchups against the Cardinals in the Battle of the Bluegrass.



9

#### #8/8 KENTUCKY 68, MIDDLE TENNESSEE 52

Dec. 13, 2015 • Murfreesboro, Tenn. (Murphy Center)



Notables: Kentucky was outrebounded for the third time this season, 40-32, but had a 40-24 advantage in the paint...The 68 points tied the fewest points the Wildcats have put up this season...Makayla Epps led the team with 17 points,