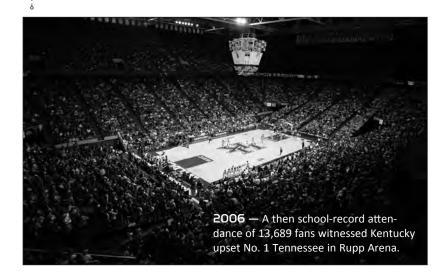

female of the 88 inductees.



**2006** — The Wildcats were ranked 21st in The Associated Press and 23rd in the USA Today/ESPN Coaches Poll for one week. UK's No. 21 ranking marked the highest ranking in the AP poll since receiving a No. 19 position on Feb. 10, 1985.





2006 — Kentucky became just the fourth unranked team in the history of NCAA women's basketball to knock off a No. 1 team when the Cats defeated top-ranked Tennessee, 66-63, on Jan. 26, 2006—Junior Jenny Pfeiffer led the Cats in scoring with 16 points, including 7-of-7 free-throws. Pfeiffer nailed the game-winning free-throws with 14.8 seconds remaining and junior Nastassia Alcius added two charity shots in the waning seconds of the game to ice the victory. It was Kentucky's first win over the Lady Vols in 20 years.











2006 — Sophomore Samantha Mahoney was Kentucky's leading scorer in 2005-06, averaging 11.9 ppg. She currently ranks fifth on UK's all-time scoring list with 1,601 career points.



2006 — DeMoss was named the SEC Coach of the Year by the SEC coaches and The Associated Press, UK's first in school history.

**2007** — During halftime of the UK vs. Ole Miss game on Jan. 17, a special ceremony took place as 571 fallen soldiers from Kentucky were honored. Since its completion in 1950, Memorial Coliseum has borne the names of thousands of Kentucky's war dead. But the lists of names – framed and hung on the walls of the ramps along two sides of the coliseum – had not been updated since the end of the Vietnam War. Their names were added to those of their predecessors during the ceremony. A s