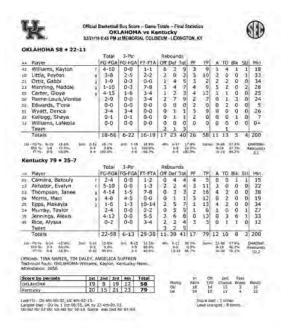

| defeated #25/24 Florida, 92-69, quarterfinals         |
|-------------------------------------------------------|
| lost to #2/3 South Carolina, 93-63, semifinal         |
| NCAA (Record)                                         |
| defeated UNC Asheville, 85-31, first round            |
| defeated Oklahoma, 79-58, second round                |
| lost to Washington, 85-72, Sweet 16                   |
| Final Poll Rankings No. 12 AP / No. 15 ESPN/USA Today |
| Final Attendance Ranking No. 8 (NCAA)                 |
|                                                       |