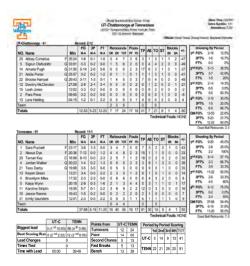

Tamari Key averaged 10.5 ppg., 8.1 rpg. and 3.5 bpg. en route to All-SEC Second Team and All-Defensive Team accolades a year ago.

(1,071). That team finished 30-6 (15-1 SEC, 1st) and made it to the NCAA Elite 8.

 UT has had three or more 1,000-point scorers at season's end on 12 occasions and is looking to make it 13.

### **TOUGH ON THE BOARDS, DEFENSE**

- Tennessee has been one of the nation's top rebounding teams under Kellie Harper, carding the first (48.1), fourth (44.97) and fifth-best (45.52) averages per game in Lady Vol history in 2021-22, 2019-20 and 2020-21, respectively.
- In NCAA Division I, the Lady Vols ranked No. 2 in rebounds per game (48.1) and No. 4 in rebound margin (12.7) in 2021-22, with those marks standing first and second second, respectively, among SEC teams.
- On defense, bolstered by Tamari Key's presence, UT ranked No. 2 in defensive rebounds per game (31.5), No. 4 in blocked shots (191) and No. 5 in field goal percentage defense (34.3 percent) a year ago.