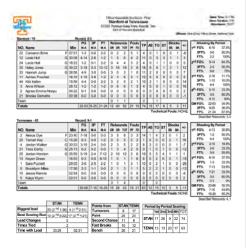

### **OUR LARGEST ROSTER EVER**

- Tennessee features 16 players on its 2022-23 squad list, which marks the largest roster ever in the modern-day history of Lady Vol basketball.
- UT's previous high was 15 players on a season roster on four occasions, including 1973-74, 1983-84, 2000-01 and 2004-05.

#### PERSONNEL LOSSES FROM A YEAR AGO

- Rae Burrell (12.3 ppg.) was the No. 9 pick in the WNBA Draft despite playing only 22 games and starting 13 after a game-one injury.
- UT also lost 34-game starter Alexus Dye (10.2 ppg., 7.7 rpg.) and reserve posts Keyen Green (7.0 ppg., 3.2 rpg.) and Emily Saunders (1.0 ppg.), all of whom graduated.

### **BASKETBALL STAFF UPDATES**

- Tennessee's coaching staff returns intact, with assistants Joy McCorvey and Samantha Williams back for year two and head coach Kellie Harper and assistant Jon Harper returning for their fourth seasons on Rocky Top.
- The entire basketball support staff returns as well, providing continuity throughout the organization.

### **KEY PILING UP NUMBERS ON BOTH ENDS**

- Senior Tamari Key is significantly impacting Tennessee on both ends of the floor with her 6-foot-6 frame.
- Defensively, the Lady Vol center set school records in 2021-22 for most blocks in a season (119), highest block average in a season (3.500) and most blocks in a career (277), and she ranks No. 1 through three seasons with the highest career block average (3.08).
- Offensively, she is a career .588 shooter on field goals through three seasons, ranking fifth at UT in that category.
- Key also became the first Lady Vol to post more than one career triple-double, carding one in her sophomore season and adding another a year ago, tallying doublefigures in points, rebounds and blocks in those efforts.