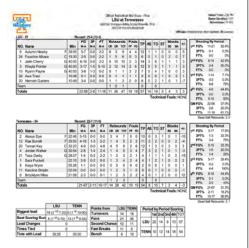

### **OUR LARGEST ROSTER EVER**

- Tennessee features 16 players on its 2022-23 squad list, which marks the largest roster ever in the modern-day history of Lady Vol basketball.
- UT's previous high was 15 players on a season roster on four occasions, including 1973-74, 1983-84, 2000-01 and 2004-05.

#### PERSONNEL LOSSES FROM A YEAR AGO

- Rae Burrell (12.3 ppg.) was the No. 9 pick in the WNBA Draft despite playing only 22 games and starting 13 after a game-one injury.
- UT also lost 34-game starter Alexus Dye (10.2 ppg., 7.7 rpg.) and reserve posts Keyen Green (7.0 ppg., 3.2 rpg.) and Emily Saunders (1.0 ppg.), all of whom graduated.

### **BASKETBALL STAFF UPDATES**

- Tennessee's coaching staff returns intact, with assistants Joy McCorvey and Samantha Williams back for year two and head coach Kellie Harper and assistant Jon Harper returning for their fourth seasons on Rocky Top.
- The entire basketball support staff returns as well, providing continuity throughout the organization.

### **KEY PILING UP NUMBERS ON BOTH ENDS**

- Senior Tamari Key is significantly impacting Tennessee on both ends of the floor with her 6-foot-6 frame.
- Defensively, the Lady Vol center set school records in 2021-22 for most blocks in a season (119), highest block average in a season (3.500) and most blocks in a career (277), and she ranks No. 1 through three seasons with the highest career block average (3.08).
- Offensively, she is a career .588 shooter on field goals through three seasons, ranking fifth at UT in that category.
- Key also became the first Lady Vol to post more than one career triple-double, carding one in her sophomore season and adding another a year ago, tallying doublefigures in points, rebounds and blocks in those efforts.

### HORSTON'S SIZE IMPACTS SEVERAL AREAS

- At 6-foot-2, guard Jordan Horston led UT with a 9.4 rebound average a year ago, charting a tie for the sixth-best season all-time by a Lady Vol.
- Horston became only the second guard in UT women's history to lead the squad in rebounding average, joining Shelia Collins (9.4, 1984-85).
- With a 4.28 career assist average, Horston ranks No. 6 on Rocky Top.
- She is trying to join Dawn Marsh (1984-88) as the only Lady Vols to lead UT in assist average four years in a row.

#### DARBY ONE OF UT'S MOST ACCURATE ON 3s

Tess Darby has hit three-pointers at a .376 clip in her career (56-149), ranking No. 9 all-time at Tennessee.

### **1K CLUB COULD GROW TO UT-BEST SIX**

- This season marks the ninth time with two or more 1,000-point scorers on the roster entering the season, but it is the first time in program history Tennessee features three IK performers at the outset.
- Tennessee features a roster with six players capable of ending the year at 1,000 points or more.
- Jordan Walker (1,149), Jasmine Franklin (1,122) and Rickea Jackson (1,085) are already there, and Jordan Horston (900), Jasmine Powell (872) and Tamari Key (805) are easily within range.
- The most 1,000-point scorers UT has ever had on a roster is four in 2014-15: Bashaara Graves (1,169), Ariel Massengale (1,161), Cierra Burdick (1,072) and Isabelle Harrison

Tamari Key averaged 10.5 ppg., 8.1 rpg. and 3.5 bpg. en route to All-SEC Second Team and All-Defensive Team accolades a year ago.

(1,071). That team finished 30-6 (15-1 SEC, 1st) and made it to the NCAA Elite 8.

 UT has had three or more 1,000-point scorers at season's end on 12 occasions and is looking to make it 13.

### **TOUGH ON THE BOARDS, DEFENSE**

- Tennessee has been one of the nation's top rebounding teams under Kellie Harper, carding the first (48.1), fourth (44.97) and fifth-best (45.52) averages per game in Lady Vol history in 2021-22, 2019-20 and 2020-21, respectively.
- In NCAA Division I, the Lady Vols ranked No. 2 in rebounds per game (48.1) and No. 4 in rebound margin (12.7) in 2021-22, with those marks standing first and second second, respectively, among SEC teams.
- On defense, bolstered by Tamari Key's presence, UT ranked No. 2 in defensive rebounds per game (31.5), No. 4 in blocked shots (191) and No. 5 in field goal percentage defense (34.3 percent) a year ago.