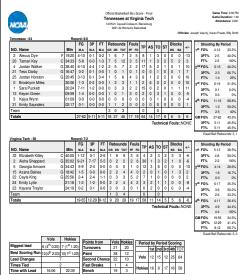

### **OUR LARGEST ROSTER EVER**

- Tennessee features 16 players on its 2022-23 squad list, which marks the largest roster ever in the modern-day history of Lady Vol basketball.
- UT's previous high was 15 players on a season roster on four occasions, including 1973-74, 1983-84, 2000-01 and 2004-05.

#### PERSONNEL LOSSES FROM A YEAR AGO

- Rae Burrell (12.3 ppg.) was the No. 9 pick in the WNBA Draft despite playing only 22 games and starting 13 after a game-one injury.
- UT also lost 34-game starter Alexus Dye (10.2 ppg., 7.7 rpg.) and reserve posts Keyen Green (7.0 ppg., 3.2 rpg.) and Emily Saunders (1.0 ppg.), all of whom graduated.

### **BASKETBALL STAFF UPDATES**

- Tennessee's coaching staff returns intact, with assistants Joy McCorvey and Samantha Williams back for year two and head coach Kellie Harper and assistant Jon Harper returning for their fourth seasons on Rocky Top.
- The entire basketball support staff returns as well, providing continuity throughout the organization.

### **KEY PILING UP NUMBERS ON BOTH ENDS**

- Senior Tamari Key is significantly impacting Tennessee on both ends of the floor with her 6-foot-6 frame.
- Defensively, the Lady Vol center set school records in 2021-22 for most blocks in a season (119), highest block average in a season (3.500) and most blocks in a career (277), and she ranks No. 1 through three seasons with the highest career block average (3.08).
- Offensively, she is a career .588 shooter on field goals through three seasons, ranking fifth at UT in that category.
- Key also became the first Lady Vol to post more than one career triple-double, carding one in her sophomore season and adding another a year ago, tallying doublefigures in points, rebounds and blocks in those efforts.

### HORSTON'S SIZE IMPACTS SEVERAL AREAS

- At 6-foot-2, guard Jordan Horston led UT with a 9.4 rebound average a year ago, charting a tie for the sixth-best season all-time by a Lady Vol.
- Horston became only the second guard in UT women's history to lead the squad in rebounding average, joining Shelia Collins (9.4, 1984-85).
- With a 4.28 career assist average, Horston ranks No. 6 on Rocky Top.
- She is trying to join Dawn Marsh (1984-88) as the only Lady Vols to lead UT in assist average four years in a row.

#### DARBY ONE OF UT'S MOST ACCURATE ON 3s

Tess Darby has hit three-pointers at a .376 clip in her career (56-149), ranking No. 9 all-time at Tennessee.

### **1K CLUB COULD GROW TO UT-BEST SIX**

- This season marks the ninth time with two or more 1,000-point scorers on the roster entering the season, but it is the first time in program history Tennessee features three IK performers at the outset.
- Tennessee features a roster with six players capable of ending the year at 1,000 points or more.
- Jordan Walker (1,149), Jasmine Franklin (1,122) and Rickea Jackson (1,085) are already there, and Jordan Horston (900), Jasmine Powell (872) and Tamari Key (805) are easily within range.
- The most 1,000-point scorers UT has ever had on a roster is four in 2014-15: Bashaara Graves (1,169), Ariel Massengale (1,161), Cierra Burdick (1,072) and Isabelle Harrison

Tamari Key averaged 10.5 ppg., 8.1 rpg. and 3.5 bpg. en route to All-SEC Second Team and All-Defensive Team accolades a year ago.

(1,071). That team finished 30-6 (15-1 SEC, 1st) and made it to the NCAA Elite 8.

 UT has had three or more 1,000-point scorers at season's end on 12 occasions and is looking to make it 13.

### **TOUGH ON THE BOARDS, DEFENSE**

- Tennessee has been one of the nation's top rebounding teams under Kellie Harper, carding the first (48.1), fourth (44.97) and fifth-best (45.52) averages per game in Lady Vol history in 2021-22, 2019-20 and 2020-21, respectively.
- In NCAA Division I, the Lady Vols ranked No. 2 in rebounds per game (48.1) and No. 4 in rebound margin (12.7) in 2021-22, with those marks standing first and second second, respectively, among SEC teams.
- On defense, bolstered by Tamari Key's presence, UT ranked No. 2 in defensive rebounds per game (31.5), No. 4 in blocked shots (191) and No. 5 in field goal percentage defense (34.3 percent) a year ago.