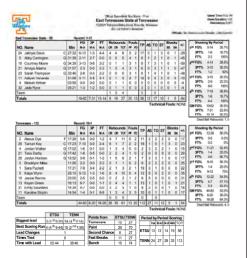

### HORSTON'S SIZE IMPACTS SEVERAL AREAS

- At 6-foot-2, guard Jordan Horston led UT with a 9.4 rebound average a year ago, charting a tie for the sixth-best season all-time by a Lady Vol.
- Horston became only the second guard in UT women's history to lead the squad in rebounding average, joining Shelia Collins (9.4, 1984-85).
- With a 4.28 career assist average, Horston ranks No. 6 on Rocky Top.
- She is trying to join Dawn Marsh (1984-88) as the only Lady Vols to lead UT in assist average four years in a row.

#### DARBY ONE OF UT'S MOST ACCURATE ON 3s

Tess Darby has hit three-pointers at a .376 clip in her career (56-149), ranking No. 9 all-time at Tennessee.

### **1K CLUB COULD GROW TO UT-BEST SIX**

- This season marks the ninth time with two or more 1,000-point scorers on the roster entering the season, but it is the first time in program history Tennessee features three IK performers at the outset.
- Tennessee features a roster with six players capable of ending the year at 1,000 points or more.
- Jordan Walker (1,149), Jasmine Franklin (1,122) and Rickea Jackson (1,085) are already there, and Jordan Horston (900), Jasmine Powell (872) and Tamari Key (805) are easily within range.
- The most 1,000-point scorers UT has ever had on a roster is four in 2014-15: Bashaara Graves (1,169), Ariel Massengale (1,161), Cierra Burdick (1,072) and Isabelle Harrison