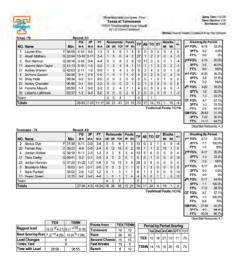

### **OUR LARGEST ROSTER EVER**

- Tennessee features 16 players on its 2022-23 squad list, which marks the largest roster ever in the modern-day history of Lady Vol basketball.
- UT's previous high was 15 players on a season roster on four occasions, including 1973-74, 1983-84, 2000-01 and 2004-05.

#### PERSONNEL LOSSES FROM A YEAR AGO

- Rae Burrell (12.3 ppg.) was the No. 9 pick in the WNBA Draft despite playing only 22 games and starting 13 after a game-one injury.
- UT also lost 34-game starter Alexus Dye (10.2 ppg., 7.7 rpg.) and reserve posts Keyen Green (7.0 ppg., 3.2 rpg.) and Emily Saunders (1.0 ppg.), all of whom graduated.

### **BASKETBALL STAFF UPDATES**

- Tennessee's coaching staff returns intact, with assistants Joy McCorvey and Samantha Williams back for year two and head coach Kellie Harper and assistant Jon Harper returning for their fourth seasons on Rocky Top.
- The entire basketball support staff returns as well, providing continuity throughout the organization.

### **KEY PILING UP NUMBERS ON BOTH ENDS**

- Senior Tamari Key is significantly impacting Tennessee on both ends of the floor with her 6-foot-6 frame.
- Defensively, the Lady Vol center set school records in 2021-22 for most blocks in a season (119), highest block average in a season (3.500) and most blocks in a career (277), and she ranks No. 1 through three seasons with the highest career block average (3.08).
- Offensively, she is a career .588 shooter on field goals through three seasons, ranking fifth at UT in that category.
- Key also became the first Lady Vol to post more than one career triple-double, carding one in her sophomore season and adding another a year ago, tallying doublefigures in points, rebounds and blocks in those efforts.

### HORSTON'S SIZE IMPACTS SEVERAL AREAS

- At 6-foot-2, guard Jordan Horston led UT with a 9.4 rebound average a year ago, charting a tie for the sixth-best season all-time by a Lady Vol.
- Horston became only the second guard in UT women's history to lead the squad in rebounding average, joining Shelia Collins (9.4, 1984-85).
- With a 4.28 career assist average, Horston ranks No. 6 on Rocky Top.
- She is trying to join Dawn Marsh (1984-88) as the only Lady Vols to lead UT in assist average four years in a row.

#### DARBY ONE OF UT'S MOST ACCURATE ON 3s

Tess Darby has hit three-pointers at a .376 clip in her career (56-149), ranking No. 9 all-time at Tennessee.

### **1K CLUB COULD GROW TO UT-BEST SIX**

- This season marks the ninth time with two or more 1,000-point scorers on the roster entering the season, but it is the first time in program history Tennessee features three IK performers at the outset.
- Tennessee features a roster with six players capable of ending the year at 1,000 points or more.
- Jordan Walker (1,149), Jasmine Franklin (1,122) and Rickea Jackson (1,085) are already there, and Jordan Horston (900), Jasmine Powell (872) and Tamari Key (805) are easily within range.
- The most 1,000-point scorers UT has ever had on a roster is four in 2014-15: Bashaara Graves (1,169), Ariel Massengale (1,161), Cierra Burdick (1,072) and Isabelle Harrison

Tamari Key averaged 10.5 ppg., 8.1 rpg. and 3.5 bpg. en route to All-SEC Second Team and All-Defensive Team accolades a year ago.

(1,071). That team finished 30-6 (15-1 SEC, 1st) and made it to the NCAA Elite 8.

 UT has had three or more 1,000-point scorers at season's end on 12 occasions and is looking to make it 13.

### **TOUGH ON THE BOARDS, DEFENSE**

- Tennessee has been one of the nation's top rebounding teams under Kellie Harper, carding the first (48.1), fourth (44.97) and fifth-best (45.52) averages per game in Lady Vol history in 2021-22, 2019-20 and 2020-21, respectively.
- In NCAA Division I, the Lady Vols ranked No. 2 in rebounds per game (48.1) and No. 4 in rebound margin (12.7) in 2021-22, with those marks standing first and second second, respectively, among SEC teams.
- On defense, bolstered by Tamari Key's presence, UT ranked No. 2 in defensive rebounds per game (31.5), No. 4 in blocked shots (191) and No. 5 in field goal percentage defense (34.3 percent) a year ago.