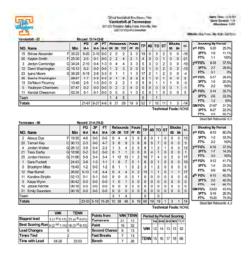

range buckled down on defense, holding Mizzou to only two points in the first 8:15 of the third frame. During that span, the Lady Vols sank 15 points, with Dye delivering nine of them in that span. In total, Tennessee won the third quarter, 26-6, leading 58-33 going into the fourth. Dye finished with 11 in the quarter and Burrell knocked down seven, including a step-back 3-pointer with a second left on the clock to push the Lady Vol lead to 25.

Twelve Lady Vols saw the court in the fourth stanza, as Tennessee closed out the win. Horston kept her strong night going with six points, while Walker netted five. Missouri's offense finally found a groove, but the Tigers didn't have enough to overcome the deficit.

HISTORY

MEDIA

## **GAME 25**

#13/10 Tennessee vs. Vanderbilt // Feb. 13, 2022



**KNOXVILLE, Tenn. -** Reaching 10 wins in Southeastern Conference action, the No. 13/10 Lady Volunteer basketball squad bested Vanderbilt, 66-52, at Thompson-Boling Arena.

Guard Jordan Horston was stellar for the Lady Vols in the win, scoring 16 points, pulling down 13 boards and dishing out seven assists in her second-straight game with a double-double and her 12th on the season. The junior also swatted away two shots.

Rae Burrell posted her third game in a row with double-figure points off the bench and seventh game in nine scoring 10 plus. The senior tallied 15 points, while four Lady Vols scored eight: Graduate Alexus Dye, graduate Jordan Walker, junior Tamari Rev and freshman Sara Puckett.

Tennessee (21-4, 10-2 SEC), which retained sole possession of second place in the league s