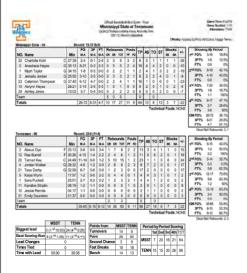

up by 11 at the 6:49 mark, but Walker and Burrell combined to fuel a 6-3 run that pulled the Lady Vols within eight by the media timeout. Both teams were hot offensively following the timeout, scoring on every possession to move the score to 48-38 by the 2:46 mark. USC rallied, closing out the quarter with an 11-2 run to take a 57-40 lead into the final

Henderson knocked down a three to stretch South Carolina's lead to 19 at the start of the fourth, but Tennessee scrapped back to cut it to 14 with 5:34 left in the game off buckets by Kaiya Wynn and Darby. The final five minutes were a back-and-forth affair, with Tennessee's bench getting some playing time and the 14-point deficit holding for a final score of 67-53.

## **GAME 28**

#16/14 Tennessee vs. Mississippi State // Feb. 24, 2022



KNOXVILLE, Tenn. – An excellent second half on the offensive end, where the Lady Vols scored 56 points, helped the No. 16/14-ranked Tennessee Lady Vols defeat Mississippi State, 86-64, at Thompson-Boling Arena.

The Big Orange got a career-high 17 points from Tess Darby, who was 5-of-6 from deep and 6-of-7 overall. Tamari Key also had a big night with 23 points, matching a career best.

Key was a force in all aspects of the game as she tallied her 10th double-double of the season, adding 15 boards to her point total. She also blocked six Bulldog shots, passing the century mark for swats this season as she entered the day with 99 and finished with 105.

Graduate student Alexus Dye notched her 1,000th career point in the game, draining a fast-break layup with 6:16 remaining in the third qu