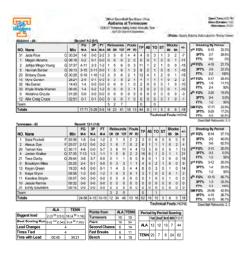

### **RICE NAMED VOICE OF THE LADY VOLS**

- Brian Rice, an award-winning sports talk show host and broadcaster with 10 years of experience as the highlyrespected radio play-by-play announcer for Lady Vol softball, was announced on Aug. 23, 2022, as the new voice of Lady Vol basketball.
- Rice, a Knoxville native who became a Big Orange fanfavorite behind the microphone at softball games and served as a fill-in for previous announcer Mickey Dearstone on two UT women's hoops broadcasts in 2020, will handle radio play-by-play duties and host The Kellie Harper TV Show. He also will assist with other related duties in promoting the winningest program in women's college basketball history
- Becoming the third person to hold the role on a full-time basis, Rice joins the Lady Vol Network after Dearstone announced his retirement in the spring of 2022 following 23 seasons of painting a picture on the air for Big Orange followers. Current Tennessee Director of Broadcasting Boo Kesling was behind the mic at Lady Vol games for more than two decades after the legendary John Ward began

### PRESEASON NOTEBOOK (CONTINUED)

the tradition by calling select women's basketball games in 1977-78.

### LADY VOLS PLAY IN USA 3X3 TOURNEY

- Tennessee was represented by Tamari Key, Sara Puckett, Jordan Walker, Kaiya Wynn and coach Samantha Williams in the 2022 Red Bull USA Basketball 3X Nationals in Springfield, Mass., May 13-15.
- UT fell in the quarterfinals and finished with a 3-2 record.