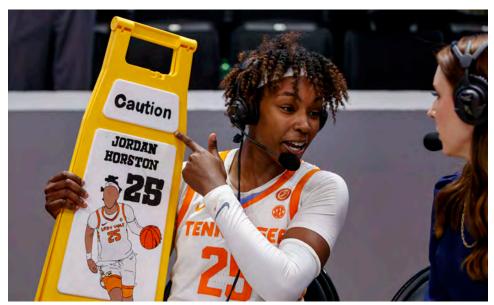

### **TEAM INFORMATION**

| <b>2021-22 Overall Record</b>                                                                                      |
|--------------------------------------------------------------------------------------------------------------------|
| 2021-22 Overall Record Breakdown . Home (16-2), Away (6-5), Neutral (3-2)                                          |
| <b>2021-22 SEC Record/Finish</b> 11-5/3rd                                                                          |
| $\textbf{2021-22 SEC Record Breakdown} \dots \textbf{Home (7-1), Away (4-4), Neutral (0-0)}$                       |
| NCAA Tournament Finish                                                                                             |
| SEC Tournament Finish                                                                                              |
| Final National Rankings                                                                                            |
| Letterwinners Returning                                                                                            |
| Letterwinners Lost                                                                                                 |
| Starters Returning4*                                                                                               |
| Starters Lost                                                                                                      |
| Newcomers                                                                                                          |
| * Jordan Horston started 23/23 games before injury and was replaced by senior Rae Burrell, who started 13/22 games |
|                                                                                                                    |

### ■ STARTERS RETURNING (4)

| No. | Name           | Pos | Ht  | CI | Pts  | Rebs | Other   | Notes                                                  |
|-----|----------------|-----|-----|----|------|------|---------|--------------------------------------------------------|
| 25  | Jordan Horston | G   | 6-2 | SR | 16.2 | 9.4  | 4.0 APG | All-SEC 1st Tm., AP & WBCA A-A H.M.                    |
| 20  | Tamari Key     | C   | 6-6 | SR | 10.5 | 8.1  | 3.5 BPG | Lisa Leslie Award Finalist, All-SEC 2nd Tm. & All-Def. |
| 4   | Jordan Walker  | G   | 5-8 | GR | 7.6  | 4.1  | 3.5 APG | 22 3FGs, 101 career starts                             |
| 21  | Tess Darby     | G/F | 6-1 | JR | 5.3  | 2.4  | 49 3FGs | 30-game starter in 2021-22, led team in 3FGs           |

### SIX RETURNEES WITH STARTING EXPERIENCE

- The Lady Vols feature four full-time starters returning from 2021-22, a fifth with two games in the jump circle as a freshman a year ago and a sixth who was in the first five 14 times as a rookie in 2020-21.
- Leading the returning starters are 6-foot-2 senior All-SEC/ All-America Honorable Mention combo guard Jordan Horston (16.2 ppg., 9.4 rpg., 4.0 apg., 23 starts before injury) and 6-6 senior All-SEC/All-Defensive Team center Tamari Key (10.5 ppg., 8.1 rpg., 3.5 bpg., 34 starts, school blocks single-season and career record holder).
- Additional starters back include 5-8 graduate point guard Jordan Walker (7.6 ppg., 4.1 rpg., 3.5 apg., 34 starts) and 6-1 junior guard/forward Tess Darby (5.3 ppg., 2.4 rpg., 49 3FGs. 30 starts).
- Other returning contributors with starting experience include 6-2 sophomore guard/forward Sara Puckett (6.4 ppg., 3.5 rpg., two starts, 2022 SEC All-Freshman) and 6-3 redshirt sophomore guard/forward Marta Suárez (4.1 ppg., 3.6 rpg., 14 starts, 2021 SEC All-Freshman, missed 2021-22 due to injury).

### HORSTON'S SIZE IMPACTS SEVERAL AREAS

- At 6-foot-2, guard Jordan Horston led UT with a 9.4 rebound average a year ago, charting a tie for the sixth-best season all-time by a Lady Vol.
- Horston became only the second guard in UT women's history to lead the squad in rebounding average, joining Shelia Collins (9.4, 1984-85).
- With a 4.28 career assist average, Horston ranks No. 6 on Rocky Top.
- She is trying to join Dawn Marsh (1984-88) as the only Lady Vols to lead UT in assist average four years in a row.

### **UPDATING THE INJURY LIST**

- Senior Jordan Horston, who led the Lady Vols in averages for points, rebounds, assists and steals in 2021-22, is coming off a dislocated fracture of her left elbow at Alabama last February. She was back at full strength during offseason workouts.
- Sophomore Jasmine Hollingshead returned to full-go during offseason drills. She missed some games at Georgia last season due to illness and a nagging left knee situation that she addressed after transferring to Tennessee.
- Graduate transfer Jasmine Franklin is progressing and back to full speed after suffering a torn ACL in her left knee last December while playing for Missouri State.
- Senior Jessie Rennie is continuing rehab on her right knee after having surgery in June following an offseason injury.