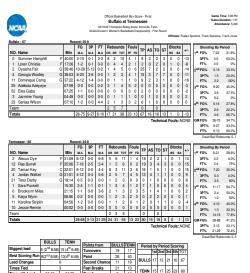

### **OUR LARGEST ROSTER EVER**

- Tennessee features 16 players on its 2022-23 squad list, which marks the largest roster ever in the modern-day history of Lady Vol basketball.
- UT's previous high was 15 players on a season roster on four occasions, including 1973-74, 1983-84, 2000-01 and 2004-05.

#### PERSONNEL LOSSES FROM A YEAR AGO

- Rae Burrell (12.3 ppg.) was the No. 9 pick in the WNBA Draft despite playing only 22 games and starting 13 after a game-one injury.
- UT also lost 34-game starter Alexus Dye (10.2 ppg., 7.7 rpg.) and reserve posts Keyen Green (7.0 ppg., 3.2 rpg.) and Emily Saunders (1.0 ppg.), all of whom graduated.

### **BASKETBALL STAFF UPDATES**

- Tennessee's coaching staff returns intact, with assistants Joy McCorvey and Samantha Williams back for year two and head coach Kellie Harper and assistant Jon Harper returning for their fourth seasons on Rocky Top.
- The entire basketball support staff returns as well, providing continuity throughout the organization.

### **KEY PILING UP NUMBERS ON BOTH ENDS**

- Senior Tamari Key is significantly impacting Tennessee on both ends of the floor with her 6-foot-6 frame.
- Defensively, the Lady Vol center set school records in 2021-22 for most blocks in a season (119), highest block average in a season (3.500) and most blocks in a career (277), and she ranks No. 1 through three seasons with the highest career block average (3.08).
- Offensively, she is a career .588 shooter on field goals through three seasons, ranking fifth at UT in that category.
- Key also became the first Lady Vol to post more than one career triple-double, carding one in her sophomore season and adding another a year ago, tallying doublefigures in points, rebounds and blocks in those efforts.

### HORSTON'S SIZE IMPACTS SEVERAL AREAS

- At 6-foot-2, guard Jordan Horston led UT with a 9.4 rebound average a year ago, charting a tie for the sixth-best season all-time by a Lady Vol.
- Horston became only the second guard in UT women's history to lead the squad in rebounding average, joining Shelia Collins (9.4, 1984-85).
- With a 4.28 career assist average, Horston ranks No. 6 on Rocky Top.
- She is trying to join Dawn Marsh (1984-88) as the only Lady Vols to lead UT in assist average four years in a row.

#### DARBY ONE OF UT'S MOST ACCURATE ON 3s

Tess Darby has hit three-pointers at a .376 clip in her career (56-149), ranking No. 9 all-time at Tennessee.

### **1K CLUB COULD GROW TO UT-BEST SIX**

- This season marks the ninth time with two or more 1,000-point scorers on the roster entering the season, but it is the first time in program history Tennessee features three IK performers at the outset.
- Tennessee features a roster with six players capable of ending the year at 1,000 points or more.
- Jordan Walker (1,149), Jasmine Franklin (1,122) and Rickea Jackson (1,085) are already there, and Jordan Horston (900), Jasmine Powell (872) and Tamari Key (805) are easily within range.
- The most 1,000-point scorers UT has ever had on a roster is four in 2014-15: Bashaara Graves (1,169), Ariel Massengale (1,161), Cierra Burdick (1,072) and Isabelle Harrison

Tamari Key averaged 10.5 ppg., 8.1 rpg. and 3.5 bpg. en route to All-SEC Second Team and All-Defensive Team accolades a year ago.

(1,071). That team finished 30-6 (15-1 SEC, 1st) and made it to the NCAA Elite 8.

 UT has had three or more 1,000-point scorers at season's end on 12 occasions and is looking to make it 13.

### **TOUGH ON THE BOARDS, DEFENSE**

- Tennessee has been one of the nation's top rebounding teams under Kellie Harper, carding the first (48.1), fourth (44.97) and fifth-best (45.52) averages per game in Lady Vol history in 2021-22, 2019-20 and 2020-21, respectively.
- In NCAA Division I, the Lady Vols ranked No. 2 in rebounds per game (48.1) and No. 4 in rebound margin (12.7) in 2021-22, with those marks standing first and second second, respectively, among SEC teams.
- On defense, bolstered by Tamari Key's presence, UT ranked No. 2 in defensive rebounds per game (31.5), No. 4 in blocked shots (191) and No. 5 in field goal percentage defense (34.3 percent) a year ago.