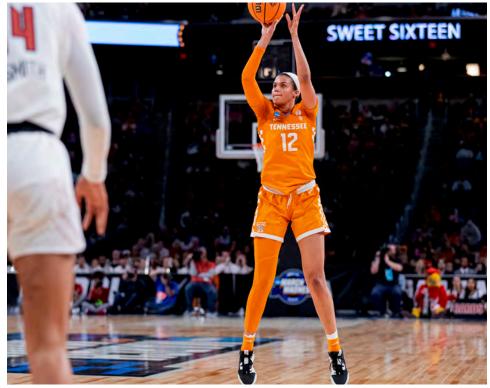

### **BIG THINGS ARE BREWING ON ROCKY TOP**

- Tennessee returns 10 players, including four full-time starters, from a squad that began last year 18-1 and finished 25-9 overall and 11-5 in the SEC (third).
- The Lady Vols did so while advancing to the NCAA Sweet 16 despite season-ending injuries to three key contributors (starters Keyen Green, Jordan Horston and Marta Suárez).
- UT also brings aboard six newcomers, including three heralded senior transfers, a sophomore transfer who was a five-star prep recruit, a five-star freshman signee and a walk-on who turned down scholarships to be in Knoxville.

### SIX RETURNEES WITH STARTING EXPERIENCE

- The Lady Vols feature four full-time starters returning from 2021-22, a fifth with two games in the jump circle as a freshman a year ago and a sixth who was in the first five 14 times as a rookie in 2020-21.
- Leading the returning starters are 6-foot-2 senior All-SEC/ All-America Honorable Mention combo guard Jordan Horston (16.2 ppg., 9.4 rpg., 4.0 apg., 23 starts before injury) and 6-6 senior All-SEC/All-Defensive Team center Tamari Key (10.5 ppg., 8.1 rpg., 3.5 bpg., 34 starts, school blocks single-season and career record holder).
- Additional starters back include 5-8 graduate point guard Jordan Walker (7.6 ppg., 4.1 rpg., 3.5 apg., 34 starts) and 6-1 junior guard/forward Tess Darby (5.3 ppg., 2.4 rpg., 49 3FGs. 30 starts).
- Other returning contributors with starting experience include 6-2 sophomore guard/forward Sara Puckett (6.4 ppg., 3.5 rpg., two starts, 2022 SEC All-Freshman) and 6-3 redshirt sophomore guard/forward Marta Suárez (4.1 ppg., 3.6 rpg., 14 starts, 2021 SEC All-Freshman, missed 2021-22 due to injury).

### **UPDATING THE INJURY LIST**

- Senior Jordan Horston, who led the Lady Vols in averages for points, rebounds, assists and steals in 2021-22, is coming off a dislocated fracture of her left elbow at Alabama last February. She was back at full strength during offseason workouts.
- Sophomore Jasmine Hollingshead returned to full-go during offseason drills. She missed some games at Georgia last season due to illness and a nagging left knee situation that she addressed after transferring to Tennessee.
- Graduate transfer Jasmine Franklin is progressing and back to full speed after suffering a torn ACL in her left knee last December while playing for Missouri State.
- Senior Jessie Rennie is continuing rehab on her right knee after having surgery in June following an offseason injury.