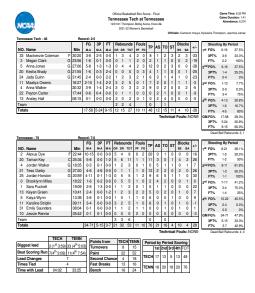

### **OUR LARGEST ROSTER EVER**

- Tennessee features 16 players on its 2022-23 squad list, which marks the largest roster ever in the modern-day history of Lady Vol basketball.
- UT's previous high was 15 players on a season roster on four occasions, including 1973-74, 1983-84, 2000-01 and 2004-05.

#### PERSONNEL LOSSES FROM A YEAR AGO

- Rae Burrell (12.3 ppg.) was the No. 9 pick in the WNBA Draft despite playing only 22 games and starting 13 after a game-one injury.
- UT also lost 34-game starter Alexus Dye (10.2 ppg., 7.7 rpg.) and reserve posts Keyen Green (7.0 ppg., 3.2 rpg.) and Emily Saunders (1.0 ppg.), all of whom graduated.

### **BASKETBALL STAFF UPDATES**

- Tennessee's coaching staff returns intact, with assistants Joy McCorvey and Samantha Williams back for year two and head coach Kellie Harper and assistant Jon Harper returning for their fourth seasons on Rocky Top.
- The entire basketball support staff returns as well, providing continuity throughout the organization.

### **KEY PILING UP NUMBERS ON BOTH ENDS**

- Senior Tamari Key is significantly impacting Tennessee on both ends of the floor with her 6-foot-6 frame.
- Defensively, the Lady Vol center set school records in 2021-22 for most blocks in a season (119), highest block average in a season (3.500) and most blocks in a career (277), and she ranks No. 1 through three seasons with the highest career block average (3.08).
- Offensively, she is a career .588 shooter on field goals through three seasons, ranking fifth at UT in that category.
- Key also became the first Lady Vol to post more than one career triple-double, carding one in her sophomore season and adding another a year ago, tallying doublefigures in points, rebounds and blocks in those efforts.

### HORSTON'S SIZE IMPACTS SEVERAL AREAS

- At 6-foot-2, guard Jordan Horston led UT with a 9.4 rebound average a year ago, charting a tie for the sixth-best season all-time by a Lady Vol.
- Horston became only the second guard in UT women's history to lead the squad in rebounding average, joining Shelia Collins (9.4, 1984-85).
- With a 4.28 career assist average, Horston ranks No. 6 on Rocky Top.
- She is trying to join Dawn Marsh (1984-88) as the only Lady Vols to lead UT in assist average four years in a row.

#### DARBY ONE OF UT'S MOST ACCURATE ON 3s

Tess Darby has hit three-pointers at a .376 clip in her career (56-149), ranking No. 9 all-time at Tennessee.

### **1K CLUB COULD GROW TO UT-BEST SIX**

- This season marks the ninth time with two or more 1,000-point scorers on the roster entering the season, but it is the first time in program history Tennessee features three IK performers at the outset.
- Tennessee features a roster with six players capable of ending the year at 1,000 points or more.
- Jordan Walker (1,149), Jasmine Franklin (1,122) and Rickea Jackson (1,085) are already there, and Jordan Horston (900), Jasmine Powell (872) and Tamari Key (805) are easily within range.
- The most 1,000-point scorers UT has ever had on a roster is four in 2014-15: Bashaara Graves (1,169), Ariel Massengale (1,161), Cierra Burdick (1,072) and Isabelle Harrison

Tamari Key averaged 10.5 ppg., 8.1 rpg. and 3.5 bpg. en route to All-SEC Second Team and All-Defensive Team accolades a year ago.

(1,071). That team finished 30-6 (15-1 SEC, 1st) and made it to the NCAA Elite 8.

 UT has had three or more 1,000-point scorers at season's end on 12 occasions and is looking to make it 13.

### **TOUGH ON THE BOARDS, DEFENSE**

- Tennessee has been one of the nation's top rebounding teams under Kellie Harper, carding the first (48.1), fourth (44.97) and fifth-best (45.52) averages per game in Lady Vol history in 2021-22, 2019-20 and 2020-21, respectively.
- In NCAA Division I, the Lady Vols ranked No. 2 in rebounds per game (48.1) and No. 4 in rebound margin (12.7) in 2021-22, with those marks standing first and second second, respectively, among SEC teams.
- On defense, bolstered by Tamari Key's presence, UT ranked No. 2 in defensive rebounds per game (31.5), No. 4 in blocked shots (191) and No. 5 in field goal percentage defense (34.3 percent) a year ago.