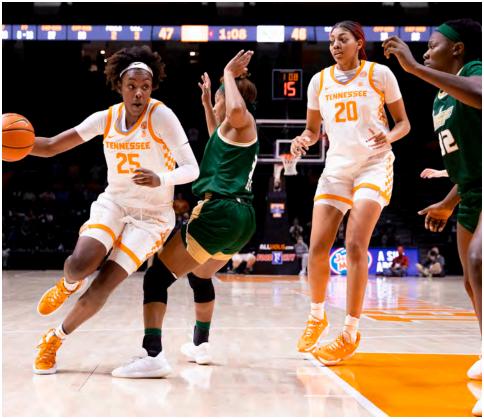

### ■ STARTERS RETURNING (4)

| No. | Name           | Pos | Ht  | CI | Pts  | Rebs | Other   | Notes                                                  |
|-----|----------------|-----|-----|----|------|------|---------|--------------------------------------------------------|
| 25  | Jordan Horston | G   | 6-2 | SR | 16.2 | 9.4  | 4.0 APG | All-SEC 1st Tm., AP & WBCA A-A H.M.                    |
| 20  | Tamari Key     | C   | 6-6 | SR | 10.5 | 8.1  | 3.5 BPG | Lisa Leslie Award Finalist, All-SEC 2nd Tm. & All-Def. |
| 4   | Jordan Walker  | G   | 5-8 | GR | 7.6  | 4.1  | 3.5 APG | 22 3FGs, 101 career starts                             |
| 21  | Tess Darby     | G/F | 6-1 | JR | 5.3  | 2.4  | 49 3FGs | 30-game starter in 2021-22, led team in 3FGs           |

### SIX RETURNEES WITH STARTING EXPERIENCE

- The Lady Vols feature four full-time starters returning from 2021-22, a fifth with two games in the jump circle as a freshman a year ago and a sixth who was in the first five 14 times as a rookie in 2020-21.
- Leading the returning starters are 6-foot-2 senior All-SEC/ All-America Honorable Mention combo guard Jordan Horston (16.2 ppg., 9.4 rpg., 4.0 apg., 23 starts before injury) and 6-6 senior All-SEC/All-Defensive Team center Tamari Key (10.5 ppg., 8.1 rpg., 3.5 bpg., 34 starts, school blocks single-season and career record holder).
- Additional starters back include 5-8 graduate point guard Jordan Walker (7.6 ppg., 4.1 rpg., 3.5 apg., 34 starts) and 6-1 junior guard/forward Tess Darby (5.3 ppg., 2.4 rpg., 49 3FGs. 30 starts).
- Other returning contributors with starting experience include 6-2 sophomore guard/forward Sara Puckett (6.4 ppg., 3.5 rpg., two starts, 2022 SEC All-Freshman) and 6-3 redshirt sophomore guard/forward Marta Suárez (4.1 ppg., 3.6 rpg., 14 starts, 2021 SEC All-Freshman, missed 2021-22 due to injury).