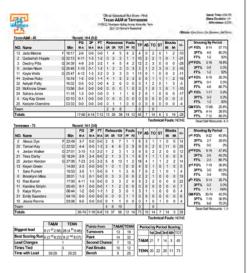

### 2022-23 TENNESSEE LADY VOLUNTEERS

Front Row (L-R): Brooklynn Miles, Jessie Rennie, Kaiya Wynn, Jordan Horston, Jordan Walker, Jasmine Powell, Edie Darby.

Back Row (L-R): Tess Darby, Jasmine Franklin, Marta Suárez, Justine Pissott, Tamari Key, Jillian Hollingshead, Karoline Striplin, Rickea Jackson, Sara Puckett.