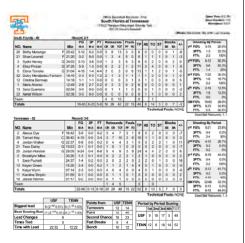

t the break.

UCF fought back to cut Tennessee's lead to just 34-30 at the end of the third quarter. The Knights knocked down a pair of 3-pointers to fuel an 8-0 run in the final 1:11 of the period. The Lady Vols shot just 25 percent in the stanza

at Theld UCF without a basket until the 4:05 mark in the final frame, as the Lady Vols opened the quarter on a 10-2 run. However, the Knights wouldn't go away quietly. UCF rattled off a 7-0 run of its own to make it a two-possession game with 1:40 remaining. Graduate guard Jordan Walker knocked down a midrange jumper that banked in to push Tennessee's lead to seven with 1:12. UCF continued to fight, but the shot by Walker would prove to be the dagger that sealed the victory for the Lady Vols.



#16/12 Tennessee vs. #23/22 USF // Nov. 15, 2021



KNOXVILLE, Tenn. - Overcoming a six-point deficit entering the fourth quarter, the No. 16/12 Lady Vols took down No. 23/22 South Florida at Thompson-Boling Arena, 52-49. With the win, Tennessee improved to 3-0 on

Jordan Horston led the furious fourth-quarter comeback, scoring 12 of the 14 points for UT. The junior tied a career high with 24 points, adding nine rebounds, four assists and a pair of steals. Her offensive prowess was complemented by Tamari Key's dominance in the paint. Key pulled down 10 rebounds, five in the fourth quarter, scoring 10 and blocking six shots. She posted the fifth double-double of her career and first this season.

The program secured its 489th win over a ranked opponent. In the current rankings, the Lady Vols have five remaining ranked opponents on their sc