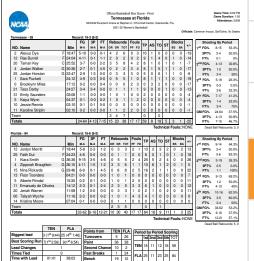

ight at the line was on display, as she drained two clutch free throws with 26 seconds left to put UT up, 75-73. Ramirez, however, drew a foul and hit both free throws to knot it up at 75 with six ticks remaining. Horston had a crack at a bucket in the paint with a second

left, but it was just off the mark, sending the game to overtime.

The back-and-forth play continued in overtime. Tennessee connected on the first blow, as Key made an early layup, followed by a Burrell 3-ball and a Key and-1. Arkansas struck back, though, tying the game again with 1:36 left. A determined effort by Horston finished the job, as she scored three points in the final minute and helped lock up the Razorback offense, finishing off the Tennessee win.

### **GAME 22**

#7/7 Tennessee at Florida // Feb. 3, 2022



GAINESVILLE, Fla. - No. 7/7 Tennessee couldn't overcome a hot-handed Florida squad that shot a season-best 53.2 percent, falling 84-59 in Exactech Arena at the Stephen C. O'Connell Center.

Graduate Alexus Dye led UT (19-3, 8-2 SEC) with 10 points and six

rebounds. Senior Rae Burrell and sophomore Tess Darby each finished with nine points, and junior Tamari Key had eight points and eight rebounds.

Kiara Smith was the high scorer for Florida (16-6, 6-3 SEC), turning in 25 points. Nina Rickards was the Gators' second-leading scorer with 16, and Jordyn Merritt posted 13.

Jordan Horston scored the first points of the contest, knocking down a trey 16 seconds into play, but Florida scrapped back with high-pressure defense, converting Tennessee turnovers into nine straight points to lead 9-3