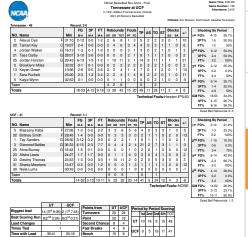

nts but a three SIUs Makenzie Silvey swung the momentum to the Salukis. Jordan Walker took it right back, hitting UT's first 3-pointer of the game with 5:06 left on the clock. The jumper broke the seal on treys as Puckett netted a corner three 69 seconds later to give Tennessee its second lead of the half, and UT never looked back. The Lady Vols buckled down on defense and used their height advantage, with Key returning to action, to create chances near the rim. They finished the game on a 17-2 run in the last five minutes and an 8-0 run in the last 100 seconds of the contest.

All five newcomers made their Tennessee debut, while sophomore (and Greenfield, Tennessee native) Tess Darby made her first career start for the Big Orange.

## **GAME 2**

#15/12 Tennessee at UCF // Nov. 12, 2021



ORLANDO, Fla. – The No. 15/12 Tennessee Lady Vols came out on top, 49-41, in a hard-fought battle on the road against UCF at Addition Financial Arena.

Jordan Horston returned to the lineup after missing the season opener and did not disappoint. The junior guard finished with her second-career double-double, recording 14 points, 11 rebounds, three assists, one block and one steal in 30 minutes of action.

Thanks to a stifling defensive effort, UT (2-0) held its second-straight opponent to less than 50 points. The Lady Vols allowed the Knights (1-1) to shoot just 27 percent from the field and 3-of-13 from beyond the arc while also forcing 24 turnovers that led to 20 points on the offensive end.

UCF, which boasted the nation's best scoring defense last season, gave Tennessee's offense som