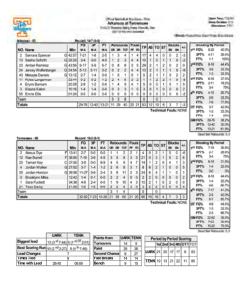

### 2022-23 TENNESSEE LADY VOLUNTEERS

Front Row (L-R): Brooklynn Miles, Jessie Rennie, Kaiya Wynn, Jordan Horston, Jordan Walker, Jasmine Powell, Edie Darby.

Back Row (L-R): Tess Darby, Jasmine Franklin, Marta Suárez, Justine Pissott, Tamari Key, Jillian Hollingshead, Karoline Striplin, Rickea Jackson, Sara Puckett.