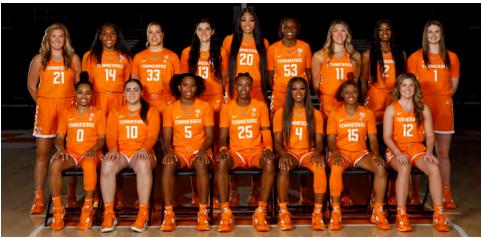

### 2022-23 TENNESSEE LADY VOLUNTEERS

Front Row (L-R): Brooklynn Miles, Jessie Rennie, Kaiya Wynn, Jordan Horston, Jordan Walker, Jasmine Powell, Edie Darby.

Back Row (L-R): Tess Darby, Jasmine Franklin, Marta Suárez, Justine Pissott, Tamari Key, Jillian Hollingshead, Karoline Striplin, Rickea Jackson, Sara Puckett.