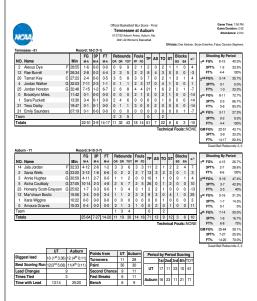

### 2022-23 TENNESSEE LADY VOLUNTEERS

Front Row (L-R): Brooklynn Miles, Jessie Rennie, Kaiya Wynn, Jordan Horston, Jordan Walker, Jasmine Powell, Edie Darby.

Back Row (L-R): Tess Darby, Jasmine Franklin, Marta Suárez, Justine Pissott, Tamari Key, Jillian Hollingshead, Karoline Striplin, Rickea Jackson, Sara Puckett.