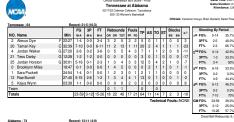

ad heading into halftime.

The Lady Vols held Vanderbilt scoreless until the media timeout, 5:12 into the period. UT jumped out to a 10-0 run in that time, and a 16-0 run overall including the last six points of the second quarter, tying the second longest spree the Lady Vols went on all season. The Commodores found a bit of life in the third, but Tennessee kept its distance in the period and carried a 48-39 advantage into the fourth.

It was more of the same in the final frame, as Tennessee won the period, 18-13. Twelve Lady Vols checked onto the floor, and nine logged a statistic as UT closed out the victory. Horston posted three points, three rebounds and three assists, while Key had two points, two rebounds and two assists.

## **GAME 26**

#12/8 Tennessee at Alabama // Feb. 17, 2022



|      |                   |   |       | FG    | 3P    | FT    | Re | bot | ınds | Fo | uls |    |    |      |     | Blc  | cks  |     | Shooti              | ing By Pi | ariod |
|------|-------------------|---|-------|-------|-------|-------|----|-----|------|----|-----|----|----|------|-----|------|------|-----|---------------------|-----------|-------|
| NO.  | Name              |   | Min   | M-A   | M-A   | M-A   | OR | DR  | TOT  | PF | FD  | TP | AS | то   | ST  | 83   | BA   | +/- | 1st FG%             | 7-20      | 35.0% |
| 33   | Khyla Wade-Warren | F | 27:16 | 2-5   | 2-4   | 0-0   | 0  | 1   | 1    | 3  | 0   | 6  | 0  | 2    | 1   | 1    | 1    | 7   | 3PT%                | 2.9       | 22.2% |
| 1    | Megan Abrams      | G | 37:37 | 9-14  | 2-4   | 7-7   | 0  | 5   | 5    |