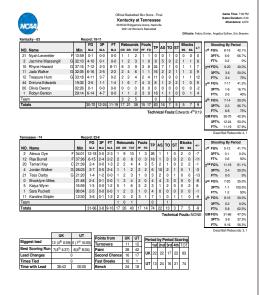

### **OUR LARGEST ROSTER EVER**

- Tennessee features 16 players on its 2022-23 squad list, which marks the largest roster ever in the modern-day history of Lady Vol basketball.
- UT's previous high was 15 players on a season roster on four occasions, including 1973-74, 1983-84, 2000-01 and 2004-05.

#### PERSONNEL LOSSES FROM A YEAR AGO

- Rae Burrell (12.3 ppg.) was the No. 9 pick in the WNBA Draft despite playing only 22 games and starting 13 after a game-one injury.
- UT also lost 34-game starter Alexus Dye (10.2 ppg., 7.7 rpg.) and reserve posts Keyen Green (7.0 ppg., 3.2 rpg.) and Emily Saunders (1.0 ppg.), all of whom graduated.

### **BASKETBALL STAFF UPDATES**

- Tennessee's coaching staff returns intact, with assistants Joy McCorvey and Samantha Williams back for year two and head coach Kellie Harper and assistant Jon Harper returning for their fourth seasons on Rocky Top.
- The entire basketball support staff returns as well, providing continuity throughout the organization.

### **KEY PILING UP NUMBERS ON BOTH ENDS**

- Senior Tamari Key is significantly impacting Tennessee on both ends of the floor with her 6-foot-6 frame.
- Defensively, the Lady Vol center set school records in 2021-22 for most blocks in a season (119), highest block average in a season (3.500) and most blocks in a career (277), and she ranks No. 1 through three seasons with the highest career block average (3.08).
- Offensively, she is a career .588 shooter on field goals through three seasons, ranking fifth at UT in that category.
- Key also became the first Lady Vol to post more than one career triple-double, carding one in her sophomore season and adding another a year ago, tallying doublefigures in points, rebounds and blocks in those efforts.

### HORSTON'S SIZE IMPACTS SEVERAL AREAS

- At 6-foot-2, guard Jordan Horston led UT with a 9.4 rebound average a year ago, charting a tie for the sixth-best season all-time by a Lady Vol.
- Horston became only the second guard in UT women's history to lead the squad in rebounding average, joining Shelia Collins (9.4, 1984-85).
- With a 4.28 career assist average, Horston ranks No. 6 on Rocky Top.
- She is trying to join Dawn Marsh (1984-88) as the only Lady Vols to lead UT in assist average four years in a row.

#### DARBY ONE OF UT'S MOST ACCURATE ON 3s

Tess Darby has hit three-pointers at a .376 clip in her career (56-149), ranking No. 9 all-time at Tennessee.

### **1K CLUB COULD GROW TO UT-BEST SIX**

- This season marks the ninth time with two or more 1,000-point scorers on the roster entering the season, but it is the first time in program history Tennessee features three IK performers at the outset.
- Tennessee features a roster with six players capable of ending the year at 1,000 points or more.
- Jordan Walker (1,149), Jasmine Franklin (1,122) and Rickea Jackson (1,085) are already there, and Jordan Horston (900), Jasmine Powell (872) and Tamari Key (805) are easily within range.
- The most 1,000-point scorers UT has ever had on a roster is four in 2014-15: Bashaara Graves (1,169), Ariel Massengale (1,161), Cierra Burdick (1,072) and Isabelle Harrison

Tamari Key averaged 10.5 ppg., 8.1 rpg. and 3.5 bpg. en route to All-SEC Second Team and All-Defensive Team accolades a year ago.

(1,071). That team finished 30-6 (15-1 SEC, 1st) and made it to the NCAA Elite 8.

 UT has had three or more 1,000-point scorers at season's end on 12 occasions and is looking to make it 13.

### **TOUGH ON THE BOARDS, DEFENSE**

- Tennessee has been one of the nation's top rebounding teams under Kellie Harper, carding the first (48.1), fourth (44.97) and fifth-best (45.52) averages per game in Lady Vol history in 2021-22, 2019-20 and 2020-21, respectively.
- In NCAA Division I, the Lady Vols ranked No. 2 in rebounds per game (48.1) and No. 4 in rebound margin (12.7) in 2021-22, with those marks standing first and second second, respectively, among SEC teams.
- On defense, bolstered by Tamari Key's presence, UT ranked No. 2 in defensive rebounds per game (31.5), No. 4 in blocked shots (191) and No. 5 in field goal percentage defense (34.3 percent) a year ago.