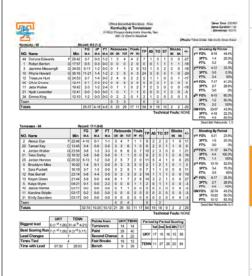

### 2022-23 TENNESSEE LADY VOLUNTEERS

Front Row (L-R): Brooklynn Miles, Jessie Rennie, Kaiya Wynn, Jordan Horston, Jordan Walker, Jasmine Powell, Edie Darby.

Back Row (L-R): Tess Darby, Jasmine Franklin, Marta Suárez, Justine Pissott, Tamari Key, Jillian Hollingshead, Karoline Striplin, Rickea Jackson, Sara Puckett.