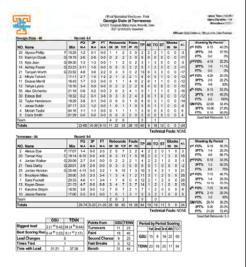

### **OUR LARGEST ROSTER EVER**

- Tennessee features 16 players on its 2022-23 squad list, which marks the largest roster ever in the modern-day history of Lady Vol basketball.
- UT's previous high was 15 players on a season roster on four occasions, including 1973-74, 1983-84, 2000-01 and 2004-05.

#### PERSONNEL LOSSES FROM A YEAR AGO

- Rae Burrell (12.3 ppg.) was the No. 9 pick in the WNBA Draft despite playing only 22 games and starting 13 after a game-one injury.
- UT also lost 34-game starter Alexus Dye (10.2 ppg., 7.7 rpg.) and reserve posts Keyen Green (7.0 ppg., 3.2 rpg.) and Emily Saunders (1.0 ppg.), all of whom graduated.

### **BASKETBALL STAFF UPDATES**

- Tennessee's coaching staff returns intact, with assistants Joy McCorvey and Samantha Williams back for year two and head coach Kellie Harper and assistant Jon Harper returning for their fourth seasons on Rocky Top.
- The entire basketball support staff returns as well, providing continuity throughout the organization.

### **KEY PILING UP NUMBERS ON BOTH ENDS**

- Senior Tamari Key is significantly impacting Tennessee on both ends of the floor with her 6-foot-6 frame.
- Defensively, the Lady Vol center set school records in 2021-22 for most blocks in a season (119), highest block average in a season (3.500) and most blocks in a career (277), and she ranks No. 1 through three seasons with the highest career block average (3.08).
- Offensively, she is a career .588 shooter on field goals through three seasons, ranking fifth at UT in that category.
- Key also became the first Lady Vol to post more than one career triple-double, carding one in her sophomore season and adding another a year ago, tallying doublefigures in points, rebounds and blocks in those efforts.

### HORSTON'S SIZE IMPACTS SEVERAL AREAS

- At 6-foot-2, guard Jordan Horston led UT with a 9.4 rebound average a year ago, charting a tie for the sixth-best season all-time by a Lady Vol.
- Horston became only the second guard in UT women's history to lead the squad in rebounding average, joining Shelia Collins (9.4, 1984-85).
- With a 4.28 career assist average, Horston ranks No. 6 on Rocky Top.
- She is trying to join Dawn Marsh (1984-88) as the only Lady Vols to lead UT in assist average four years in a row.

#### DARBY ONE OF UT'S MOST ACCURATE ON 3s

Tess Darby has hit three-pointers at a .376 clip in her career (56-149), ranking No. 9 all-time at Tennessee.

### **1K CLUB COULD GROW TO UT-BEST SIX**

- This season marks the ninth time with two or more 1,000-point scorers on the roster entering the season, but it is the first time in program history Tennessee features three IK performers at the outset.
- Tennessee features a roster with six players capable of ending the year at 1,000 points or more.
- Jordan Walker (1,149), Jasmine Franklin (1,122) and Rickea Jackson (1,085) are already there, and Jordan Horston (900), Jasmine Powell (872) and Tamari Key (805) are easily within range.
- The most 1,000-point scorers UT has ever had on a roster is four in 2014-15: Bashaara Graves (1,169), Ariel Massengale (1,161), Cierra Burdick (1,072) and Isabelle Harrison

Tamari Key averaged 10.5 ppg., 8.1 rpg. and 3.5 bpg. en route to All-SEC Second Team and All-Defensive Team accolades a year ago.

(1,071). That team finished 30-6 (15-1 SEC, 1st) and made it to the NCAA Elite 8.

 UT has had three or more 1,000-point scorers at season's end on 12 occasions and is looking to make it 13.

### **TOUGH ON THE BOARDS, DEFENSE**

- Tennessee has been one of the nation's top rebounding teams under Kellie Harper, carding the first (48.1), fourth (44.97) and fifth-best (45.52) averages per game in Lady Vol history in 2021-22, 2019-20 and 2020-21, respectively.
- In NCAA Division I, the Lady Vols ranked No. 2 in rebounds per game (48.1) and No. 4 in rebound margin (12.7) in 2021-22, with those marks standing first and second second, respectively, among SEC teams.
- On defense, bolstered by Tamari Key's presence, UT ranked No. 2 in defensive rebounds per game (31.5), No. 4 in blocked shots (191) and No. 5 in field goal percentage defense (34.3 percent) a year ago.