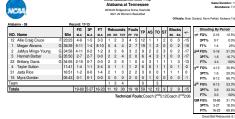

### **OUR LARGEST ROSTER EVER**

- Tennessee features 16 players on its 2022-23 squad list, which marks the largest roster ever in the modern-day history of Lady Vol basketball.
- UT's previous high was 15 players on a season roster on four occasions, including 1973-74, 1983-84, 2000-01 and 2004-05.

#### PERSONNEL LOSSES FROM A YEAR AGO

- Rae Burrell (12.3 ppg.) was the No. 9 pick in the WNBA Draft despite playing only 22 games and starting 13 after a game-one injury.
- UT also lost 34-game starter Alexus Dye (10.2 ppg., 7.7 rpg.) and reserve posts Keyen Green (7.0 ppg., 3.2 rpg.) and Emily Saunders (1.0 ppg.), all of whom graduated.

### **BASKETBALL STAFF UPDATES**

- Tennessee's coaching staff returns intact, with assistants Joy McCorvey and Samantha Williams back for year two and head coach Kellie Harper and assistant Jon Harper returning for their fourth seasons on Rocky Top.
- The entire basketball support staff returns as well, providing continuity throughout the organization.

### **KEY PILING UP NUMBERS ON BOTH ENDS**

- Senior Tamari Key is significantly impacting Tennessee on both ends of the floor with her 6-foot-6 frame.
- Defensively, the Lady Vol center set school records in 2021-22 for most blocks in a season (119), highest block average in a season (3.500) and most blocks in a career (277), and she ranks No. 1 through three seasons with the highest career block average (3.08).
- Offensively, she is a career .588 shooter on field goals through three seasons, ranking fifth at UT in that category.
- Key also became the first Lady Vol to post more than one career triple-double, carding one in her sophomore season and adding another a year ago, tallying doublefigures in points, rebounds and blocks in those efforts.

### HORSTON'S SIZE IMPACTS SEVERAL AREAS

- At 6-foot-2, guard Jordan Horston led UT with a 9.4 rebound average a year ago, charting a tie for the sixth-best season all-time by a Lady Vol.
- Horston became only the second guard in UT women's history to lead the squad in rebounding average, joining Shelia Collins (9.4, 1984-85).
- With a 4.28 career assist average, Horston ranks No. 6 on Rocky Top.
- She is trying to join Dawn Marsh (1984-88) as the only Lady Vols to lead UT in assist average four years in a row.

#### DARBY ONE OF UT'S MOST ACCURATE ON 3s

Tess Darby has hit three-pointers at a .376 clip in her career (56-149), ranking No. 9 all-time at Tennessee.

### **1K CLUB COULD GROW TO UT-BEST SIX**

- This season marks the ninth time with two or more 1,000-point scorers on the roster entering the season, but it is the first time in program history Tennessee features three IK performers at the outset.
- Tennessee features a roster with six players capable of ending the year at 1,000 points or more.
- Jordan Walker (1,149), Jasmine Franklin (1,122) and Rickea Jackson (1,085) are already there, and Jordan Horston (900), Jasmine Powell (872) and Tamari Key (805) are easily within range.
- The most 1,000-point scorers UT has ever had on a roster is four in 2014-15: Bashaara Graves (1,169), Ariel Massengale (1,161), Cierra Burdick (1,072) and Isabelle Harrison

Tamari Key averaged 10.5 ppg., 8.1 rpg. and 3.5 bpg. en route to All-SEC Second Team and All-Defensive Team accolades a year ago.

(1,071). That team finished 30-6 (15-1 SEC, 1st) and made it to the NCAA Elite 8.

 UT has had three or more 1,000-point scorers at season's end on 12 occasions and is looking to make it 13.

### **TOUGH ON THE BOARDS, DEFENSE**

- Tennessee has been one of the nation's top rebounding teams under Kellie Harper, carding the first (48.1), fourth (44.97) and fifth-best (45.52) averages per game in Lady Vol history in 2021-22, 2019-20 and 2020-21, respectively.
- In NCAA Division I, the Lady Vols ranked No. 2 in rebounds per game (48.1) and No. 4 in rebound margin (12.7) in 2021-22, with those marks standing first and second second, respectively, among SEC teams.
- On defense, bolstered by Tamari Key's presence, UT ranked No. 2 in defensive rebounds per game (31.5), No. 4 in blocked shots (191) and No. 5 in field goal percentage defense (34.3 percent) a year ago.