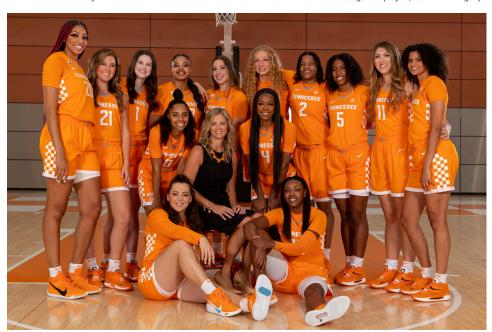

## 2021-22 TENNESSEE LADY VOLUNTEERS

Front Row (L-R): Kaiya Wynn, Jessie Rennie, Rae Burrell, Jordan Walker, Jordan Horston, Sara Puckett, Brooklynn Miles. Back Row(L-R): Alexus Dye, Marta Suárez, Karoline Striplin, Tamari Key, Emily Saunders, Keyen Green, Tess Darby.