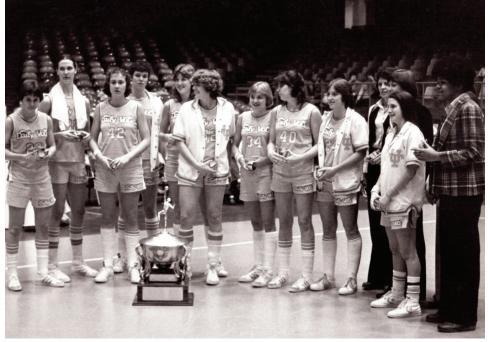

## 2021-22 TENNESSEE LADY VOLUNTEERS

Front Row (L-R): Kaiya Wynn, Jessie Rennie, Rae Burrell, Jordan Walker, Jordan Horston, Sara Puckett, Brooklynn Miles. Back Row(L-R): Alexus Dye, Marta Suárez, Karoline Striplin, Tamari Key, Emily Saunders, Keyen Green, Tess Darby.