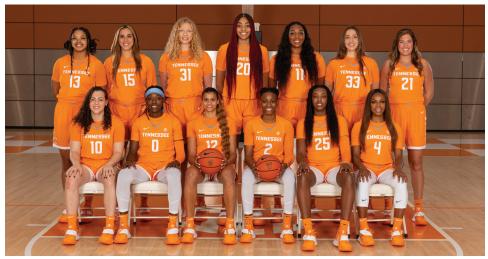

## 2021-22 TENNESSEE LADY VOLUNTEERS

Front Row (L-R): Kaiya Wynn, Jessie Rennie, Rae Burrell, Jordan Walker, Jordan Horston, Sara Puckett, Brooklynn Miles. Back Row(L-R): Alexus Dye, Marta Suárez, Karoline Striplin, Tamari Key, Emily Saunders, Keyen Green, Tess Darby.