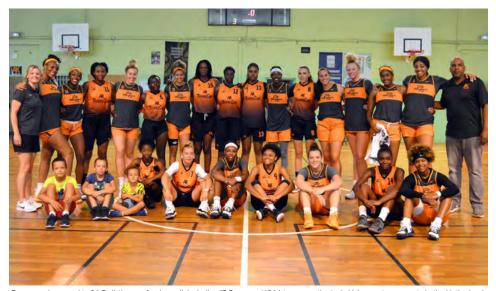

#### LADY VOLS BOND ON EUROPEAN TOUR

- Tennessee, which features a new coaching staff, a roster of 12 with six returnees and a half dozen others eyeing their first year on the floor at Rocky Top, went 3-0 on a trip to Western Europe from August 5-15.
- UT traveled to The Netherlands, Belgium and France on the excursion, which balanced practice, games, educational activities and visits to tourist sites.
- The Lady Vols defeated Dozy BV Den Helder in the city of Den Helder, Netherlands, 97-45, on Aug. 8. They then cruised by KBBC Upkot Sparta Laarne in Laarne, Belgium, 106-64, on Aug. 10. UT closed out the tour in France by rolling past AK Select in the village of Brétigny-sur-Orge, 93-43, on Aug. 13.
- Sophomores Rae Burrell and Zaay Green scored in double figures all three games for the Lady Vols, while junior Rennia Davis and freshman Jordan Horston did so twice, and junior Kasiyahna Kushkituah and freshman Tamari Key each surpassed 10 points once each. Davis had the single-game high for the tour with 25 points vs. KBBC Upkot Sparta Laarne, while Burrell had 19 vs. AK Select.
- Four players tallied double-digit totals in rebounding during the trip, including sophomore Jazmine Massengill, Key, Burrell and Davis. Massengill had 12 vs. KBBC Upkot Sparta Laarne, while Key had 11 against Dozy BV Den Helder.
- Davis dished out eight assists vs. AK Select, while Massengill had six each vs. Dozy BV Den Helder and KBBC Upkot Sparta Laarne. Burrell had the tour high for steals with five vs. AK Select.
- Among their highlights off the court, the Lady Vols enjoyed a boat tour of Amsterdam's canals, visited the Anne Frank House and saw the windmills of Zaanse Schans while in The Netherlands
- They strolled the streets of the beautiful and historic cities of Ghent and Bruges while in Belgium, took a tour of the Gravensteen Castle and enjoyed sampling waffles, chocolate and other Belgian delicacies.
- The final leg of the journey was to France, and the tour included a visit to Normandy to see Omaha Beach, the American cemetery and other World War II historic sites. Time in Paris included a Seine River cruise, ascending the Eiffel Tower at night and a visit to The Louvre.