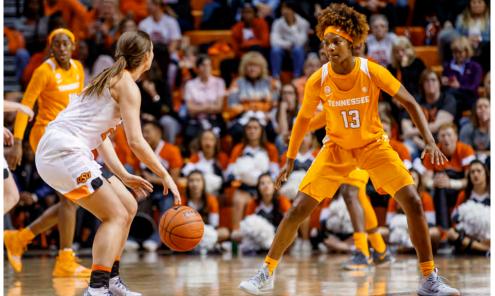

## ■ STARTERS RETURNING (2)

| No. | Name         | Pos | Ht  | CI | Pts  | Rebs | Asts | Notes                        |
|-----|--------------|-----|-----|----|------|------|------|------------------------------|
| 0   | Rennia Davis | G/F | 6-2 | JR | 14.9 | 7.7  | 1.4  | All-SEC Second Team, 34 3FGs |
| 14  | Zaay Green   | G   | 6-0 | SO | 9.6  | 4.0  | 2.3  | SEC All-Freshman, 24 starts  |

## THREE STRAIGHT TOP 10 SIGNING CLASSES

- Tennessee has welcomed three consecutive top 10 signing classes in 2017 (No. 1), 2018 (No. 4) and 2019 (No. 9), according to the espnW HoopGurlz rankings.
- Top 60 players from those classes at Tennessee right now include Rennia Davis (No. 12) and Kasiyahna Kushkituah (No. 55) in 2017; Zaay Green (No. 10) Jazmine Massengill (No. 25) and Rae Burrell (No. 43) in 2018; and Jordan Horston (No. 2) and Tamari Key (46) in 2019.