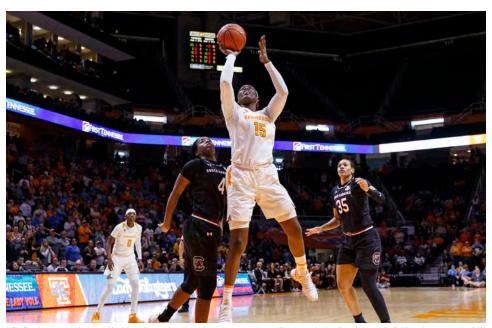

#### THE RETURNEES

- Tennessee returns two starters and six total letterwinners from last season's 19-13 squad that fell in the NCAA First Round.
- The Lady Vols return two highly-regarded starters in 6-2 junior guard/forward Rennia Davis (14.9 ppg., 7.7 rpg.) and 6-0 sophomore guard Zaay Green (9.4 ppg., 4.0 rpg., 2.3 apg.).
- Davis was a WBCA All-America Honorable Mention selection and All-SEC Second Team choice, while Green was named to the SEC All-Freshman Team.
- Top returning reserves include 6-4 junior center Kasiyahna Kushkituah (4.8 ppg., 3.5 rpg.), sophomore wing Rae Burrell (3.6 ppg., 2.8 rpg.) and sophomore point guard Jazmine Massengill (3.4 ppg., 3.4 rpg., 1.3 apg.). Also back is 6-3 senior forward Kamera Harris.
- Kushkituah started 11 games and was averaging 10.2 ppg. and 6.2 rpg. in 24.8 mpg. through five games before a knee injury forced her out of action for two contests and set back her progress significantly. Burrell and Massengill, meanwhile, played in all 32 games a year ago.

#### **EYE ON THE RECORD BOOKS**

- Rennia Davis' scoring average (14.9) tied her for No. 5 alltime by a UT sophomore, while her rebound average (7.7) was ninth-best by a second-year Lady Vol.
- In career rebounding, Davis stands at No. 10 all-time at UT with an average of 7.66 per contest.
- In career free throw percentage, Davis ranks No. 10 in school history at .805 (140-174).
- For career double-doubles, Davis has posted 18, which ties her for 20th entering her junior year.
- Davis stands 141 points away from becoming the 46th player to score 1,000 points during her Lady Vol career.