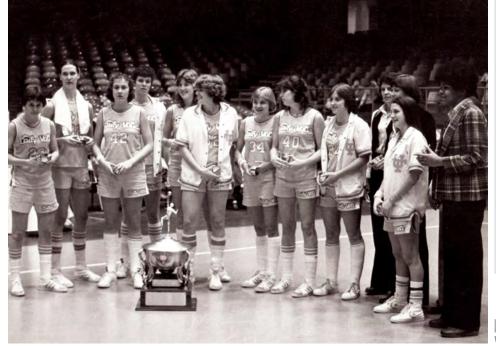

## 2019-20 TENNESSEE LADY VOLUNTEERS

Front Row (L-R): Zaay Green, Jordan Horston, Rennia Davis, Rae Burrell, Jessie Rennie. Back Row(L-R): Lou Brown, Jaiden McCoy, Kasiyahna Kushkituah, Tamari Key, Emily Saunders, Kamera Harris, Jazmine Massengill.