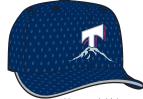

## OFFICIAL HOME JERSEY LETTERING - ONE COLOR

LOGO: 2-3/8" high Road cap logo uses silver

LOGO: 2-3/8" high BP cap logo uses silver

**ROAD CAP** 

BP cap sandwich is gray

BATTING PRACTICE CAP

CLUB COLORS Or Use Solid Color **Process Simulation** Thread Color\* Tacoma Rainiers Red PANTONE® 199 c 00 m 100 y 62 k 00 RA-2508 MD-1147 Tacoma Rainiers Navy Blue PANTONE 289 c 100 m 64 y 00 k 60 RA-2387 MD-1044 PANTONE 877 c 05 m 00 y 00 k 20 Tacoma Rainiers Silver RA-J.Aluminum or MD-Silver 02 Tacoma Rainiers Grav PANTONE 429 c 03 m 00 y 00 k 32 RA-2592