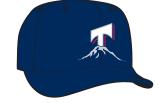

## OFFICIAL HOME JERSEY LETTERING - ONE COLOR

LOGO: 2-3/8" high Road cap logo uses silver

LOGO: 2-3/8" high BP cap logo uses silver

**ROAD CAP** 

BP cap sandwich is gray

BATTING PRACTICE CAP

CLUB COLORS Or Use Solid Color **Process Simulation** Thread Color\* Tacoma Rainiers Red PANTONE® 199 c 00 m 100 y 62 k 00 RA-2508 MD-1147 Tacoma Rainiers Navy Blue PANTONE 289 c 100 m 64 y 00 k 60 RA-2387 MD-1044 PANTONE 877 c 05 m 00 y 00 k 20 Tacoma Rainiers Silver RA-J.Aluminum or MD-Silver 02 Tacoma Rainiers Grav PANTONE 429 c 03 m 00 y 00 k 32 RA-2592