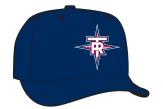

## Pacific Coast League Class Triple-A

PACIFIC COAST LEAGUE

Reproduce in navy blue or black only

PRIMARY CLUB LOGO - ONE COLOR

Primary Club logo uses silver

PRIMARY CLUB LOGO

Outline of Home Jersey Lettering is gray