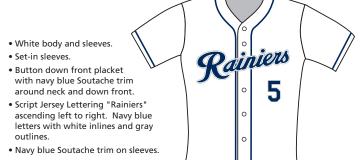

OFFICIAL HOME JERSEY LETTERING

Reproduce in navy blue or black only

\*Robison-Anton (RA) thread color information: 800-932-0250 Madeira (MD) thread color information: 800-225-3001

OFFICIAL HOME JERSEY

Common colors all caps

HOME CAP

pprised of the appropriate

AUTHENTIC HEADWEAR MARK