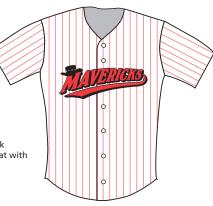

\*Robison-Anton (RA) thread color information: 800-932-0250 Madeira (MD) thread color information: 800-225-3001

Reproduce in black only

PRIMARY CLUB LOGO

Reproduce in black only

- White body and sleeves with red pinstripes.
- Set-in sleeves.
- Button down front placket.
- Jersey Lettering "MAVERICKS" centered. Red letters with black outlines/dropshadows. Black hat with white baseballs.

## OFFICIAL HOME JERSEY

### OFFICIAL HOME JERSEY LETTERING