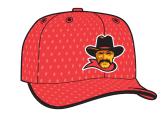

### OFFICIAL HOME JERSEY LETTERING - ONE COLOR

LOGO: 2-1/2" high

LOGO: 2-1/2" high

LOGO: 2-1/2" high

Common colors all caps

**HOME CAP ROAD CAP ALTERNATE CAP 1 BATTING PRACTICE CAP** AUTHENTIC HEADWEAR MARK