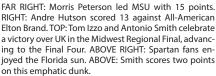

Avery, g                      | 6-14  | 2-4  | 0-1   | 1-4-5    | 0  | 14 | 0  | 4  | 0 | 1 | 35  |
| Trajan Langdon,                       | g 3-9 | 1-4  | 0-1   | 2-4-6    | 2  | 7  | 3  | 1  | 0 | 0 | 37  |
| Corey Maggette                        | 3-7   | 0-1  | 3-6   | 2-2-4    | 0  | 9  | 0  | 0  | 0 | 0 | 17  |
| Chris Burgess                         | 0-1   | 0-0  | 0-0   | 2-2-4    | 2  | 0  | 1  | 0  | 2 | 0 | 12  |
| Nate James                            | 1-2   | 0-0  | 0-0   | 0-0-0    | 0  | 2  | 0  | 0  | 0 | 1 | 7   |
| Team                                  |       |      |       | 0-0-0    |    |    |    |    |   |   |     |

25-56 4-13 14-27 16-28-44 11 68 7 12 5 3 200

TOTALS

Halftime: Duke, 32-30 Officials: David Libbey, Curtis Shaw, John Cahill Attendance: 41,340











### NATIONAL SEMIFINAL

NO. 1 MICHIGAN STATE 53 - NO. 8 WISCONSIN 41

| April 1, 2000 - Ind  | liana | polis | , Ind. |        |    |    |   |    |   |   |
|----------------------|-------|-------|--------|--------|----|----|---|----|---|---|
| MICHIGAN STATE       | FG    | 3FG   | FT     | O-D-R  | PF | TP | Α | TO | В | S |
| Andre Hutson, c      | 3-7   | 0-0   | 4-5    | 6-4-10 | 2  | 10 | 0 | 3  | 0 | 0 |
| Morris Peterson, f 7 | 7-15  | 2-8   | 4-4    | 3-4-7  | 3  | 20 | 0 | 1  | 0 | 1 |
| A.J. Granger, f      | 0-3   | 0-1   | 1-2    | 1-6-7  | 4  | 1  | 1 | 3  | 0 | 0 |
| Mateen Cleaves, g    | 1-7   | 0-0   | 9-11   | 0-4-4  | 3  | 11 | 1 | 4  | 0 | 2 |
| Charlie Bell, g      | 2-9   | 0-3   | 0-0    | 2-6-8  | 2  | 4  | 2 | 2  | 0 | 0 |
|                      |       |