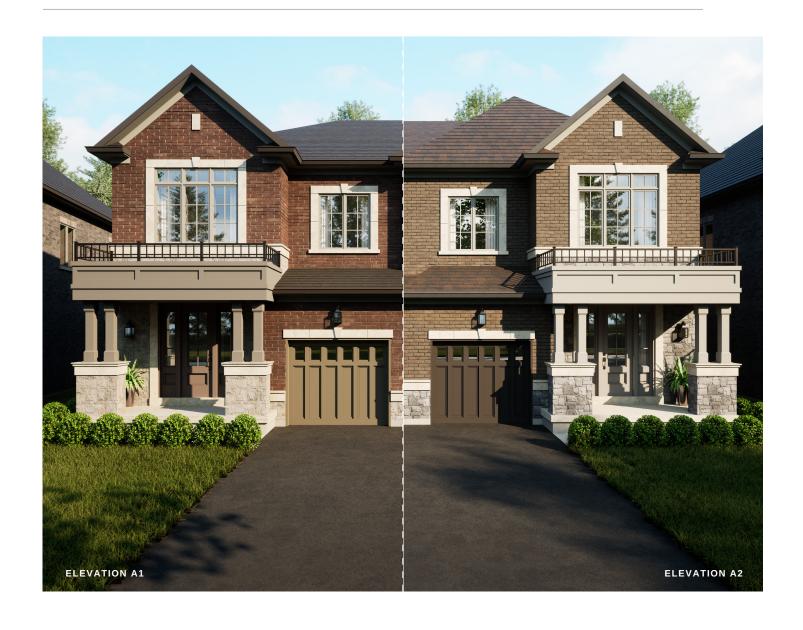

## Rosabella

Elevation A1 2,567 Sq. Ft. | Elevation A2 2,563 Sq. Ft.

### Rosabella

Elevation A1 2,567 Sq. Ft. | Elevation A2 2,563 Sq. Ft.