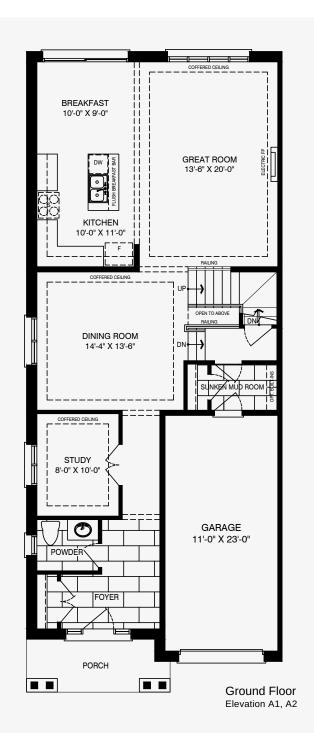

## Rosabella

Elevation A1 2,567 Sq. Ft. | Elevation A2 2,563 Sq. Ft.

### Rosabella

Elevation A1 2,567 Sq. Ft. | Elevation A2 2,563 Sq. Ft.