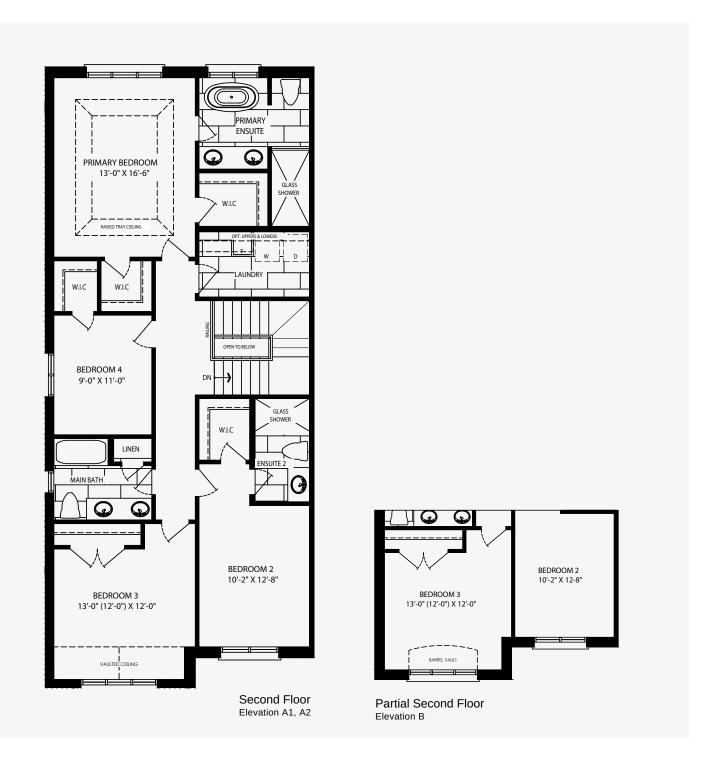

### Rosabella

Elevation A1 2,567 Sq. Ft. | Elevation A2 2,563 Sq. Ft.

### Rosabella

Elevation B | 2,563 Sq. Ft.