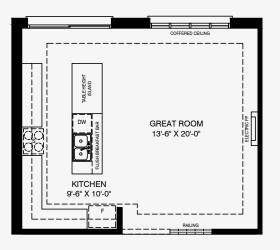

### Rosabella

Elevation A1 2,567 Sq. Ft. | Elevation A2 2,563 Sq. Ft.

Partial Ground Floor For Opt. Modern Kitchen Elevation A1, A2

Partial Ground Floor For Walk-out Basement Elevation A2

### Rosabella

Elevation B | 2,563 Sq. Ft.

Partial Ground Floor For Opt. Modern Kitchen Elevation B

Partial Ground Floor For Walk-out Basement Elevation B

Partial Ground Floor