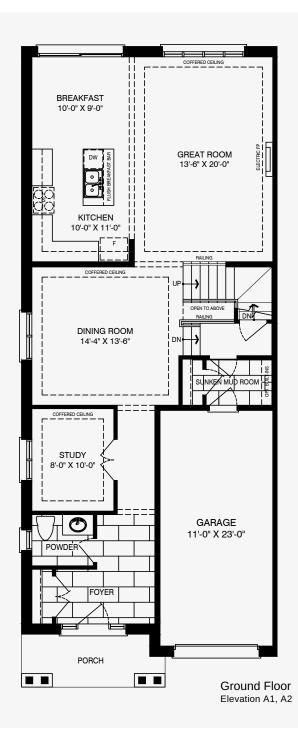

### Rosabella

Elevation A1 2,567 Sq. Ft. | Elevation A2 2,563 Sq. Ft.

Partial Ground Floor For Opt. Modern Kitchen Elevation A1, A2

Partial Ground Floor For Walk-out Basement Elevation A2

### Rosabella

Elevation A1 2,567 Sq. Ft. | Elevation A2 2,563 Sq. Ft.

Partial For Walk-out Basement Elevation A2