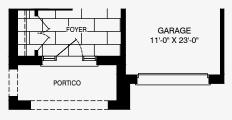

### Rosabella

Elevation A1 2,567 Sq. Ft. | Elevation A2 2,563 Sq. Ft.

Partial For Walk-out Basement Elevation A2