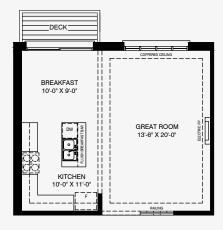

### Rosabella

Elevation A1 2,567 Sq. Ft. | Elevation A2 2,563 Sq. Ft.

Partial Ground Floor For Opt. Modern Kitchen Elevation A1, A2

Partial Ground Floor For Walk-out Basement Elevation A2

### Rosabella

Elevation A1 2,567 Sq. Ft. | Elevation A2 2,563 Sq. Ft.

Partial For Walk-out Basement Elevation A2