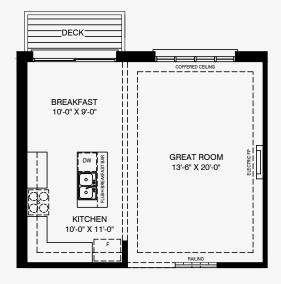

### Rosabella

Elevation A1 2,567 Sq. Ft. | Elevation A2 2,563 Sq. Ft.

Partial Ground Floor For Opt. Modern Kitchen Elevation A1, A2

Partial Ground Floor For Walk-out Basement Elevation A2

### Rosabella

Elevation B | 2,563 Sq. Ft.

Partial Ground Floor For Opt. Modern Kitchen Elevation B

Partial Ground Floor For Walk-out Basement Elevation B

Partial Ground Floor