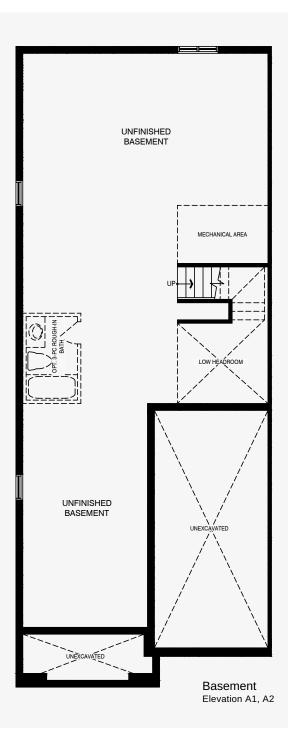

### Rosabella

Elevation A1 2,567 Sq. Ft. | Elevation A2 2,563 Sq. Ft.

### Rosabella

Elevation A1 2,567 Sq. Ft. | Elevation A2 2,563 Sq. Ft.

Partial For Walk-out Basement Elevation A2