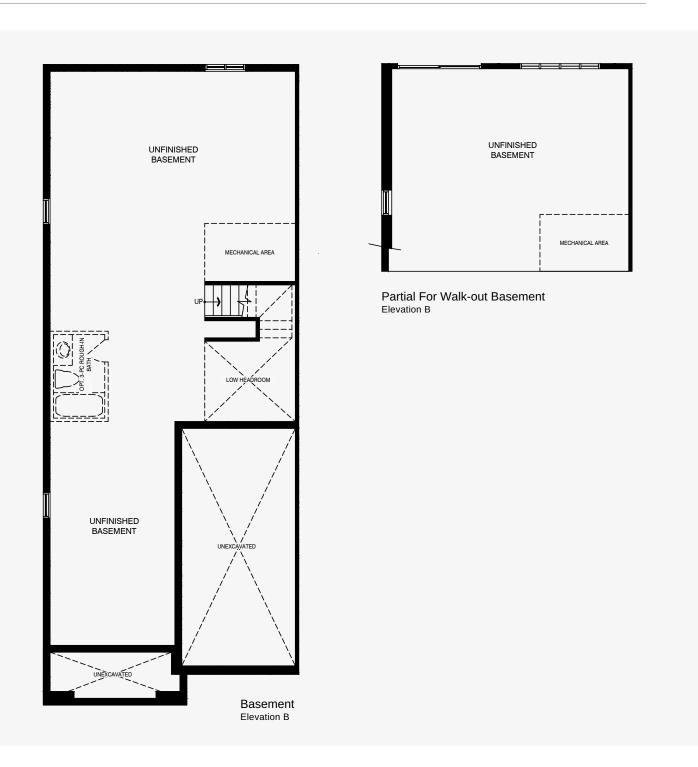

### Rosabella

Elevation A1 2,567 Sq. Ft. | Elevation A2 2,563 Sq. Ft.

Partial For Walk-out Basement Elevation A2

### Rosabella

Elevation B | 2,563 Sq. Ft.