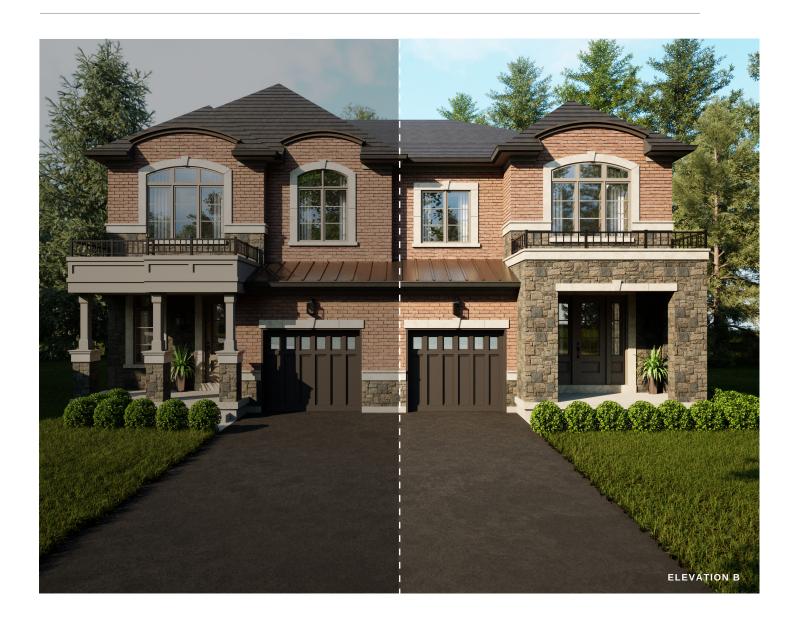

## Rosabella

Elevation B | 2,563 Sq. Ft.

### Rosabella

Elevation B | 2,563 Sq. Ft.