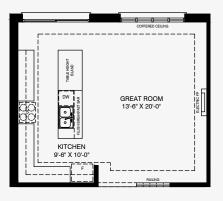

### Rosabella

Elevation A1 2,567 Sq. Ft. | Elevation A2 2,563 Sq. Ft.

Partial Ground Floor For Opt. Modern Kitchen Elevation A1, A2

Partial Ground Floor For Walk-out Basement Elevation A2