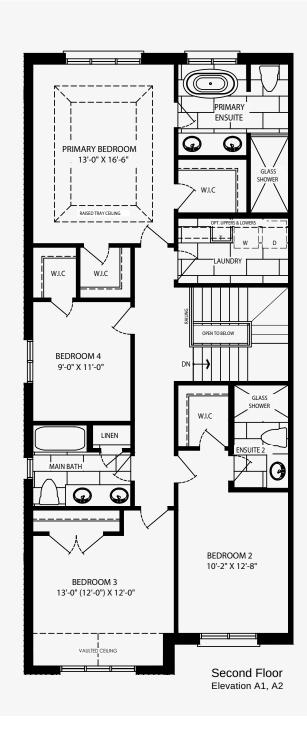

### Rosabella

Elevation A1 2,567 Sq. Ft. | Elevation A2 2,563 Sq. Ft.

### Rosabella

Elevation A1 2,567 Sq. Ft. | Elevation A2 2,563 Sq. Ft.

Partial For Walk-out Basement Elevation A2