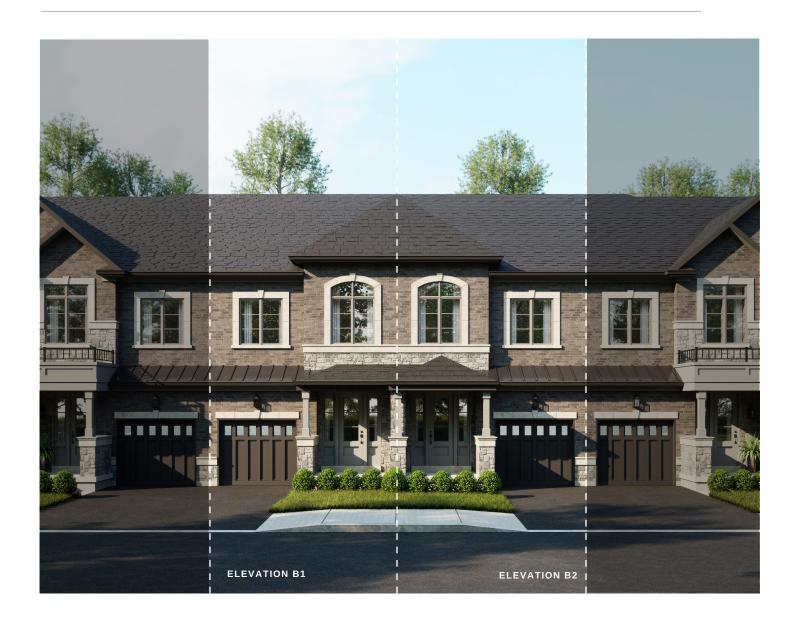

### Rosabella

Elevation B1 2,095 Sq. Ft. | Elevation B2 2,095 Sq. Ft.

#### Rosabella

Elevation B1 2,095 Sq. Ft. | Elevation B2 2,095 Sq. Ft.

Partial Second Floor Elevation B1. B2