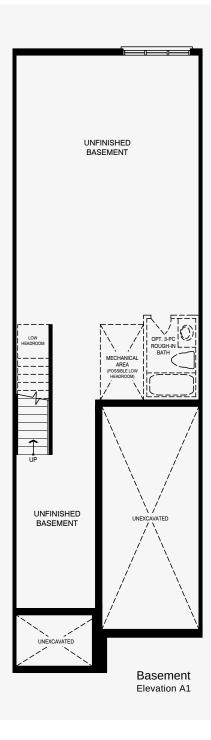

### Rosabella

Elevation A1 2,065 Sq. Ft. | Elevation A2 2,095 Sq. Ft.

#### Rosabella

Elevation A1 2,065 Sq. Ft. | Elevation A2 2,095 Sq. Ft.

Partial for Optional Pantry Cabinets Elevation A1, A2

#### Rosabella

Elevation A1 2,065 Sq. Ft. | Elevation A2 2,095 Sq. Ft.