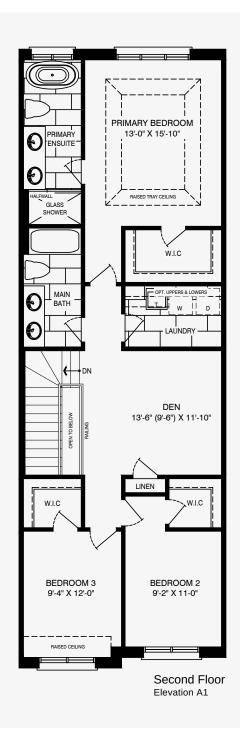

#### Rosabella

Elevation A End | 2,134 Sq. Ft.

### Rosabella

Elevation A End | 2,134 Sq. Ft.

3-4 Bed | 2.5 Bath | 1 Car Garage

Partial for Optional Pantry Cabinets Elevation A

#### Rosabella

Elevation A End | 2,134 Sq. Ft.

Second Floor Elevation A

Second Floor with Optional 4 Bedroom Elevation A

### Rosabella

Elevation A End | 2,134 Sq. Ft.