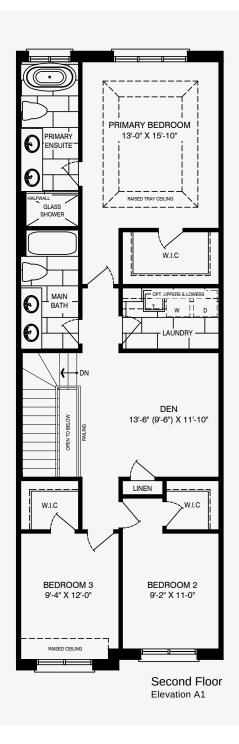

### Rosabella

Elevation A1 2,065 Sq. Ft. | Elevation A2 2,095 Sq. Ft.

#### Rosabella

Elevation A1 2,065 Sq. Ft. | Elevation A2 2,095 Sq. Ft.

Partial for Optional Pantry Cabinets Elevation A1, A2

#### Rosabella

Elevation A1 2,065 Sq. Ft. | Elevation A2 2,095 Sq. Ft.