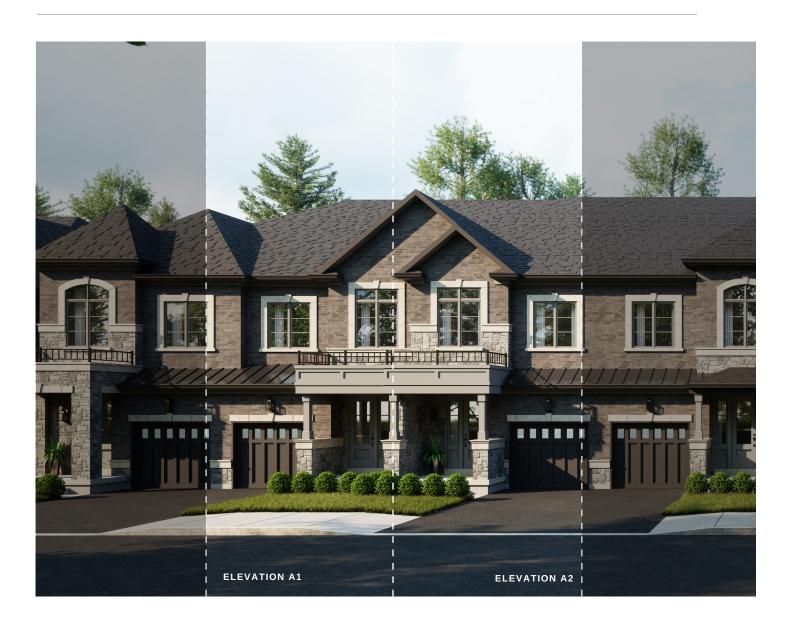

### Rosabella

Elevation A1 2,065 Sq. Ft. | Elevation A2 2,095 Sq. Ft.

#### Rosabella

Elevation A1 2,065 Sq. Ft. | Elevation A2 2,095 Sq. Ft.

Partial for Optional Pantry Cabinets Elevation A1, A2

#### Rosabella

Elevation A1 2,065 Sq. Ft. | Elevation A2 2,095 Sq. Ft.