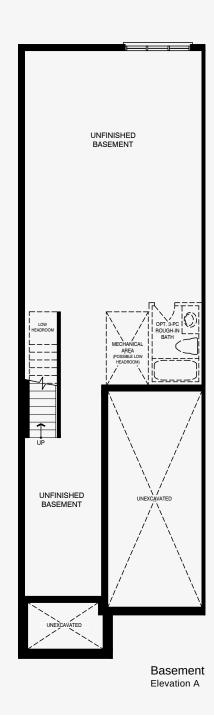

### Rosabella

Elevation A End | 2,134 Sq. Ft.

3-4 Bed | 2.5 Bath | 1 Car Garage

Partial for Optional Pantry Cabinets Elevation A