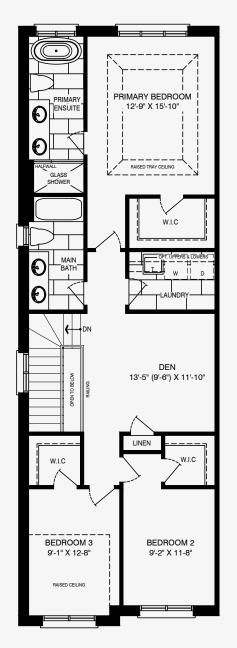

#### Rosabella

Elevation A End | 2,134 Sq. Ft.

Second Floor Elevation A

Second Floor with Optional 4 Bedroom Elevation A