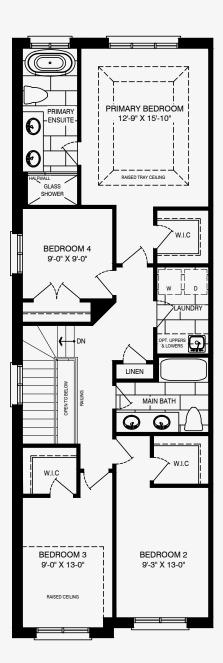

#### Rosabella

Elevation A End | 2,134 Sq. Ft.

Second Floor Elevation A

Second Floor with Optional 4 Bedroom Elevation A