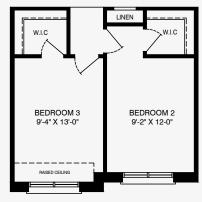

#### Rosabella

Elevation A End | 2,134 Sq. Ft.

Second Floor Elevation A

Second Floor with Optional 4 Bedroom Elevation A