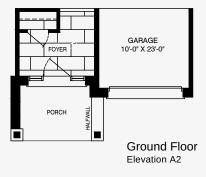

### Rosabella

Elevation A1 2,065 Sq. Ft. | Elevation A2 2,095 Sq. Ft.

#### Rosabella

Elevation A1 2,065 Sq. Ft. | Elevation A2 2,095 Sq. Ft.

Partial for Optional Pantry Cabinets Elevation A1, A2

#### Rosabella

Elevation A1 2,065 Sq. Ft. | Elevation A2 2,095 Sq. Ft.