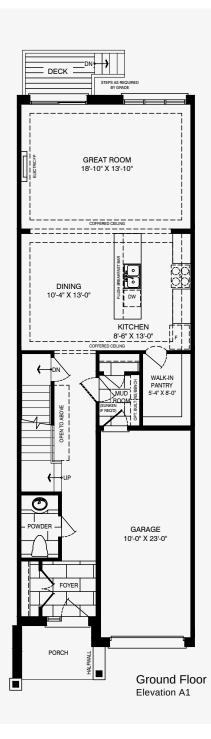

### Rosabella

Elevation A1 2,065 Sq. Ft. | Elevation A2 2,095 Sq. Ft.

#### Rosabella

Elevation A1 2,065 Sq. Ft. | Elevation A2 2,095 Sq. Ft.

Partial for Optional Pantry Cabinets Elevation A1, A2

#### Rosabella

Elevation A1 2,065 Sq. Ft. | Elevation A2 2,095 Sq. Ft.