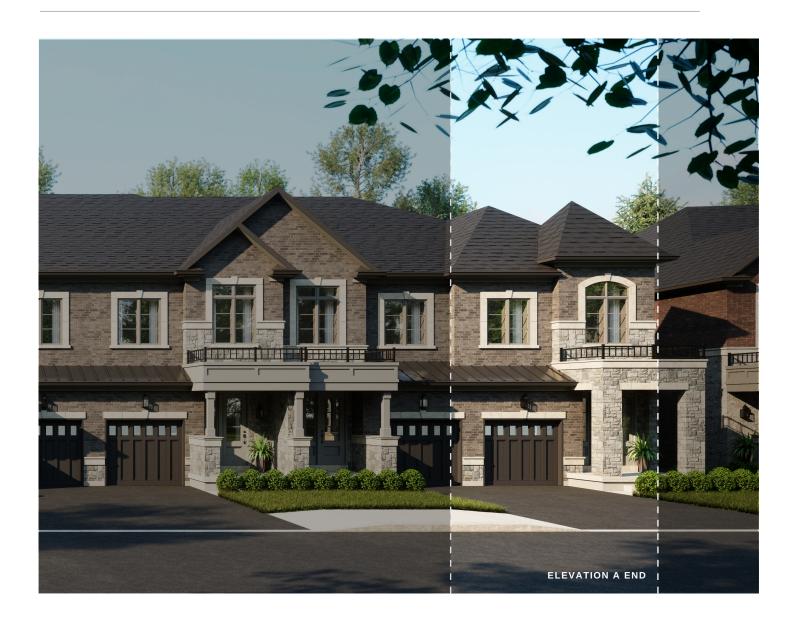

### Rosabella

Elevation A End | 2,134 Sq. Ft.

3-4 Bed | 2.5 Bath | 1 Car Garage

Partial for Optional Pantry Cabinets Elevation A