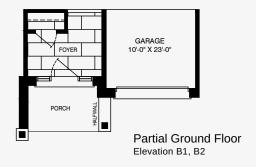

### Rosabella

Elevation B1 2,095 Sq. Ft. | Elevation B2 2,095 Sq. Ft.

#### Rosabella

Elevation B1 2,095 Sq. Ft. | Elevation B2 2,095 Sq. Ft.

Partial Second Floor Elevation B1. B2