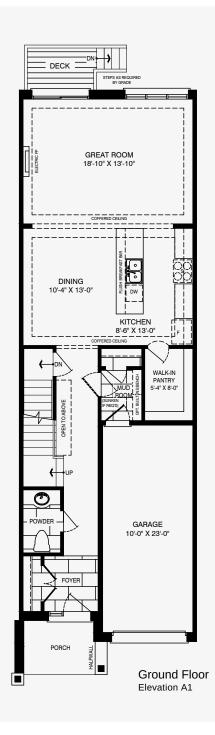

### Rosabella

Elevation A1 2,065 Sq. Ft. | Elevation A2 2,095 Sq. Ft.

#### Rosabella

Elevation A1 2,065 Sq. Ft. | Elevation A2 2,095 Sq. Ft.

Partial for Optional Pantry Cabinets Elevation A1, A2

#### Rosabella

Elevation A1 2,065 Sq. Ft. | Elevation A2 2,095 Sq. Ft.