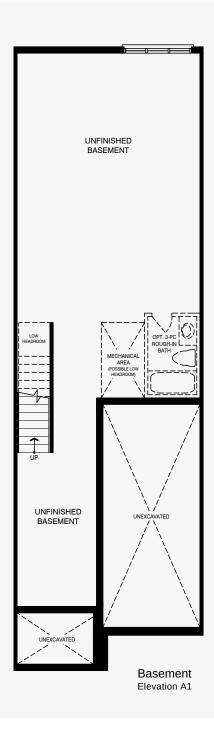

### Rosabella

Elevation A1 2,065 Sq. Ft. | Elevation A2 2,095 Sq. Ft.





#### Rosabella

Elevation A1 2,065 Sq. Ft. | Elevation A2 2,095 Sq. Ft.





Partial for Optional Pantry Cabinets Elevation A1, A2





#### Rosabella

Elevation A1 2,065 Sq. Ft. | Elevation A2 2,095 Sq. Ft.









### Rosabella

Elevation A1 2,065 Sq. Ft. | Elevation A2 2,095 Sq. Ft.





### Rosabella

Elevation B1 2,095 Sq. Ft. | Elevation B2 2,095 Sq. Ft.





### Rosabella

Elevation B1 2,095 Sq. Ft. | Elevation B2 2,095 Sq. Ft.







#### Rosabella

Elevation B1 2,095 Sq. Ft. | Elevation B2 2,095 Sq. Ft.





Partial Second Floor Elevation B1. B2



### Rosabella

Elevation B1 2,095 Sq. Ft. | Elevation B2 2,095 Sq. Ft.





#### Rosabella

Elevation A End | 2,134 Sq. Ft.





### Rosabella

Elevation A End | 2,134 Sq. Ft.

3-4 Bed | 2.5 Bath | 1 Car Garage





Partial for Optional Pantry Cabinets Elevation A



#### Rosabella

Elevation A End | 2,134 Sq. Ft.



Second Floor Elevation A



Second Floor with Optional 4 Bedroom Elevation A



### Rosabella

Elevation A End | 2,134 Sq. Ft.