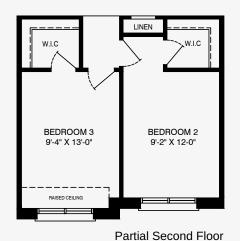

#### Rosabella

Elevation A1 2,065 Sq. Ft. | Elevation A2 2,095 Sq. Ft.

Partial for Optional Pantry Cabinets Elevation A1, A2