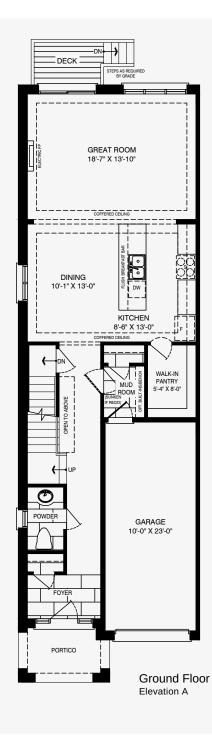

A2 2,095 Sq. Ft.





#### Rosabella

Elevation A1 2,065 Sq. Ft. | Elevation A2 2,095 Sq. Ft.





Partial for Optional Pantry Cabinets Elevation A1, A2





#### Rosabella

Elevation A1 2,065 Sq. Ft. | Elevation A2 2,095 Sq. Ft.









### Rosabella

Elevation A1 2,065 Sq. Ft. | Elevation A2 2,095 Sq. Ft.





### Rosabella

Elevation B1 2,095 Sq. Ft. | Elevation B2 2,095 Sq. Ft.





### Rosabella

Elevation B1 2,095 Sq. Ft. | Elevation B2 2,095 Sq. Ft.







#### Rosabella

Elevation B1 2,095 Sq. Ft. | Elevation B2 2,095 Sq. Ft.





Partial Second Floor Elevation B1. B2



### Rosabella

Elevation B1 2,095 Sq. Ft. | Elevation B2 2,095 Sq. Ft.





#### Rosabella

Elevation A End | 2,134 Sq. Ft.





### Rosabella

Elevation A End | 2,134 Sq. Ft.

3-4 Bed | 2.5 Bath | 1 Car Garage





Partial for Optional Pantry Cabinets Elevation A



#### Rosabella

Elevation A End | 2,134 Sq. Ft.



Second Floor Elevation A



Second Floor with Optional 4 Bedroom Elevation A



### Rosabella

Elevation A End | 2,134 Sq. Ft.