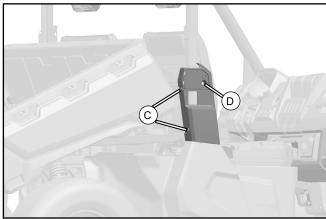

### ASSEMBLY and INSTALLATION

Open the cargo box (A). Remove left and right hinge mount covers (B).

- Remove the bolt (D) and plastic clips (C).
- The left side parts are disassembled in the same way.

- Drill 10mm holes (E) in the side of the front dashboard panel according to the molded hole trace marks as shown. DO NOT DRILL INTO THE METAL FRAME.
- The specification of drill bit is 10mm. The left side is drilled in the same way. DO NOT DRILL INTO THE METAL FRAME.

| SCREW | M8×16 | 30122-080016810 | 16-22N.m |
|-------|-------|-----------------|----------|

Install the bolt (D) and plastic clips (C).

- // Install the hinge mount cover (B).
- The left side is assembled the same way.