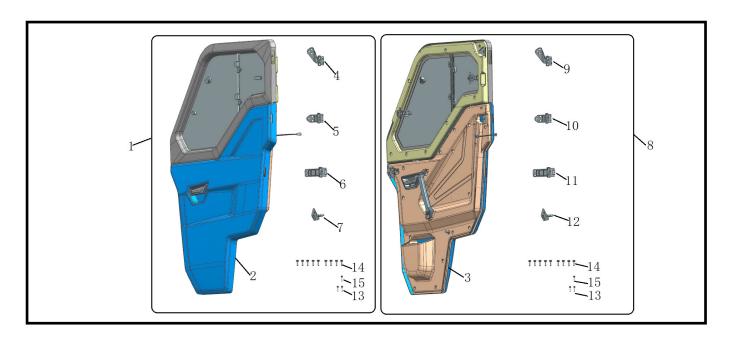

#### **PARTS LIST:**

| ITEM | PART NAME                      | PART NUMBER      | QTY. | REMARK |
|------|--------------------------------|------------------|------|--------|
| 1    | LH SIDE DOOR ASSY              | 5HYV-807100-1000 | 1    |        |
| 2    | LH SIDE DOOR ASSY              | 5HYV-807110-1000 | 1    |        |
| 3    | RH SIDE DOOR ASSY              | 5HYV-807210-1000 | 1    |        |
| 4    | LH REAR UPPER HINGE ASSY       | 5SY0-375500-6001 | 1    |        |
| 5    | LH UPPER CONNECTING PLATE ASSY | 5HY#-372500-1001 | 1    |        |
| 6    | LH LOWER CONNECTING PLATE ASSY | 5HY#-374500-1001 | 1    |        |
| 7    | LH LATCH PLATE ASSY            | 5HY0-372020      | 1    |        |
| 8    | RH SIDE DOOR ASSY              | 5HYV-807200-1000 | 1    |        |
| 9    | RH REAR UPPER HINGE ASSY       | 5SY0-377500-6001 | 1    |        |
| 10   | RH UPPER CONNECTING PLATE ASSY | 5HY#-372600-1001 | 1    |        |
| 11   | RH LOWER CONNECTING PLATE ASSY | 5HY#-374600-1001 | 1    |        |
| 12   | RH LATCH PLATE ASSY            | 5HY0-374020      | 1    |        |
| 13   | BOLT M8×20                     | 30006-080020810  | 4    |        |
| 14   | SCREW M8×16                    | 30122-080016810  | 18   |        |
| 15   | BOLT M6×22                     | 8010-040038      | 2    |        |