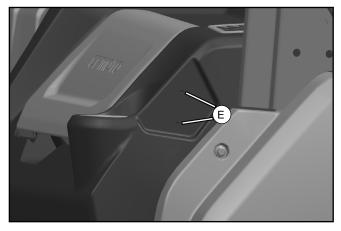

### ASSEMBLY and INSTALLATION

Open the cargo box (A). Remove left and right hinge mount covers (B).

- Remove the bolt (D) and plastic clips (C).
- The left side parts are disassembled in the same way.

- Drill 10mm holes (E) in the side of the front dashboard panel according to the molded hole trace marks as shown. DO NOT DRILL INTO THE METAL FRAME.
- The specification of drill bit is 10mm. The left side is drilled in the same way. DO NOT DRILL INTO THE METAL FRAME.