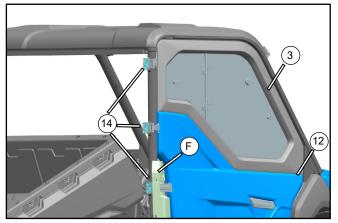

#### ASSEMBLY and INSTALLATION

- Postion the door on the cab frame, and lock the side door (3) onto the latch plate (12).
- Secure the rear upper hinge (9), upper and lower connecting plates (10,11) to the rear cab with screws (14) and tighten them.
- The lower connecting plate needs to pass through the rear side upper panel (F).
  Right door (3) shown. Left side door (1) is assembled in the same method.