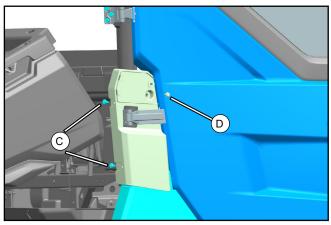

### ASSEMBLY and INSTALLATION

Open the cargo box (A). Remove left and right hinge mount covers (B).

- Remove the bolt (D) and plastic clips (C).
- The left side parts are disassembled in the same way.

- Drill 10mm holes (E) in the side of the front dashboard panel according to the molded hole trace marks as shown. DO NOT DRILL INTO THE METAL FRAME.
- The specification of drill bit is 10mm. The left side is drilled in the same way. DO NOT DRILL INTO THE METAL FRAME.

| SCREW | M8×16 | 30122-080016810 | 16-22N.m |
|-------|-------|-----------------|----------|

Install the bolt (D) and plastic clips (C).

- // Install the hinge mount cover (B).
- The left side is assembled the same way.