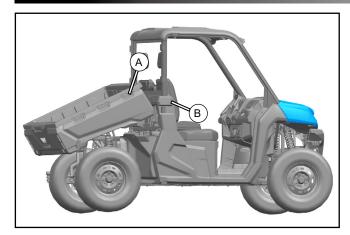

### ASSEMBLY and INSTALLATION

Open the cargo box (A). Remove left and right hinge mount covers (B).

- Remove the bolt (D) and plastic clips (C).
- The left side parts are disassembled in the same way.

- Drill 10mm holes (E) in the side of the front dashboard panel according to the molded hole trace marks as shown. DO NOT DRILL INTO THE METAL FRAME.
- The specification of drill bit is 10mm. The left side is drilled in the same way. DO NOT DRILL INTO THE METAL FRAME.