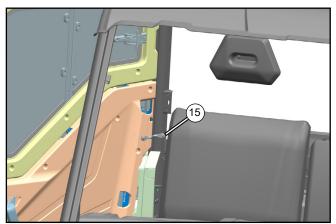

- // Open the side door and secure the limit cable to the frame with bolt (15).
- The left side is assembled the same way.