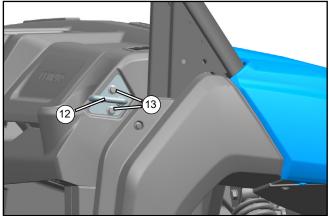

- Install and secure the right latch plate (12) with bolts (13) at the position of the drilled hole.
- Right side shown. The left latch plate (7) is assembled in the same way.

| BOLT | M8×20 | 30006-080020810 | 16-22N.m |
|------|-------|-----------------|----------|