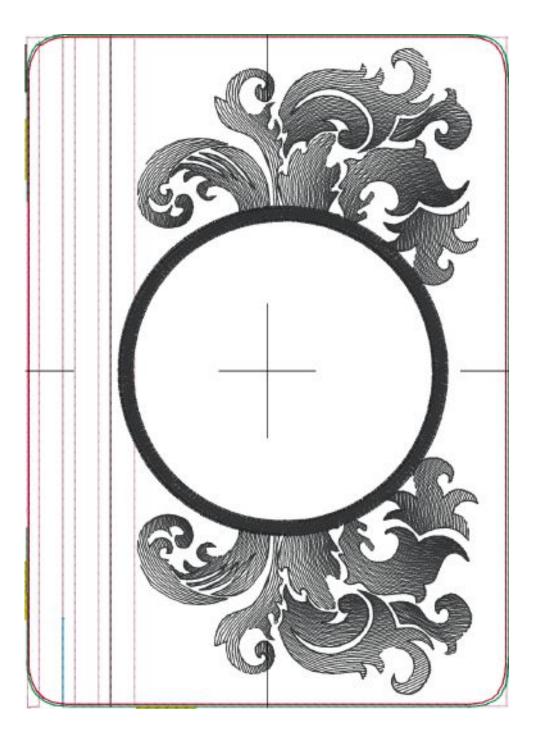

/Users/Durwood/Desktop/be less 16-2/ZB FL Scroll App 5x7H STFA.be

5 (1/16)" x 7 (1/16)" : 12966 Stitches, 13 Colors, 11 Needles

1: Pink Madeira Thread Chest 1116 528 stitches, 2.6 yards

2: Orange Sunrise Madeira Thread Chest 1065 294 stitches, 1.7 yards