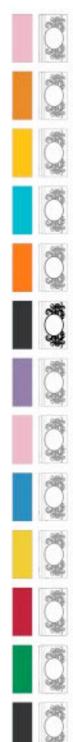

/Users/Durwood/Desktop/be less 16-2/ZB FL Scroll App 5x7H STFA.be

5 (1/16)" x 7 (1/16)" : 12966 Stitches, 13 Colors, 11 Needles

1: Pink Madeira Thread Chest 1116 528 stitches, 2.6 yards

2: Orange Sunrise Madeira Thread Chest 1065 294 stitches, 1.7 yards

3: Yellow Madeira Thread Chest 1068 467 stitches, 2.3 yards

4: Medium Turquoise Madeira Thread Chest 1094 112 stitches, 1.2 yards

5: True Orange Madeira Thread Chest 1278 316 stitches, 1.4 yards

6: Black Madeira Thread Chest 1000 8999 stitches, 29.7 yards

7: Medium Purple Madeira Thread Chest 1032 218 stitches, 1.6 yards

8: Pink Madeira Thread Chest 1116 187 stitches, 1.3 yards

9: Blue Madeira Thread Chest 1133 65 stitches, 1.1 yards

10: Mimosa Yellow Madeira Thread Chest 1223 156 stitches, 1.3 yards

11: Christmas Red Madeira Thread Chest 1147 787 stitches, 3.4 yards

12: Christmas Green Madeira Thread Chest 1051 821 stitches, 3.5 yards

13: Black Madeira Thread Chest 1000 16 stitches, 0.8 yards